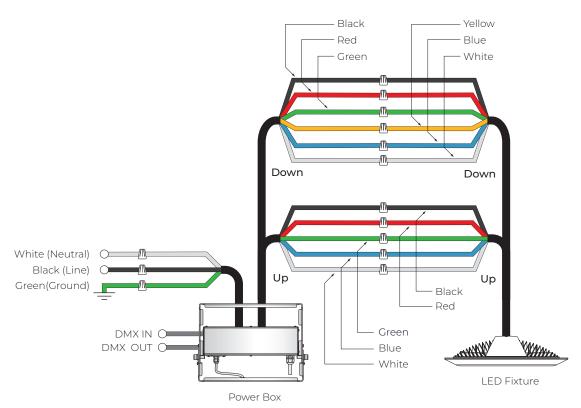

## WHIZ 2.0 UP & DOWNLIGHT WIRING DIAGRAM

### **WIRING DIAGRAM**

DMX (W+RGB) \*Not to scale

300 (240W Downlight, 60W Uplight)