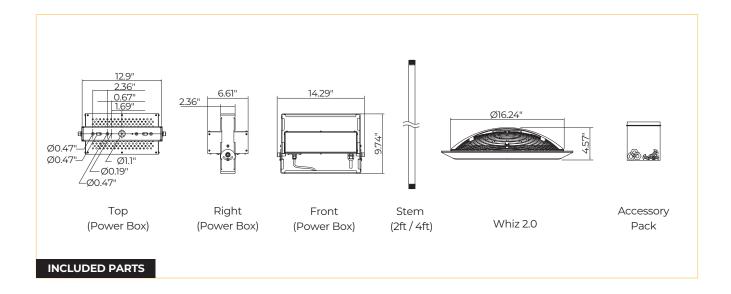

- Before wiring to power supply and during servicing or relamping, turn off power at fuse or circuit breaker.
- · All servicing or relamping must be performed by qualified service personnel.
- Product must be grounded to avoid potential electric shock or other potential hazard.
- Product must be installed at locations and heights, in a manner consistent with its intended use, and in compliance with Electrical Code and local codes.

### SAVE THESE INSTRUCTIONS FOR FUTURE REFERENCE



# WHIZ 2.0 UP & DOWNLIGHT STEM











Screw stem in place.



First, push the cables through a Hex screw and tighten on stem grooves. Second, fasten the stem onto the lower bracket.



Fasten the top bracket on the desired location on the ceiling.

# WHIZ 2.0 UP & DOWNLIGHT STEM





Align both lower and upper brackets and fasten in place.



Unscrew the DC junction box and loosen the cable clamp. Insert the FC wire through the cable clamp and connect them to the wires in the junction box. Refer to wiring diagram for detailed explanation of wiring diagram.



Slip the power box hook fastener over the lock-in grooves allocated and fasten screws on either side to keep the power box in place.



Hook the safety cable.



Connect AC Cable to Junction Box.

## WHIZ 2.0 UP & DOWNLIGHT WIRING DIAGRAM



### **WIRING DIAGRAM**