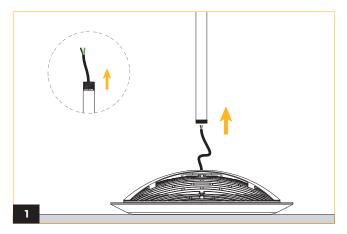

# WHIZ 2.0 UP & DOWNLIGHT STEM

Align both lower and upper brackets and fasten in place.

Unscrew the DC junction box and loosen the cable clamp. Insert the FC wire through the cable clamp and connect them to the wires in the junction box. Refer to wiring diagram for detailed explanation of wiring diagram.