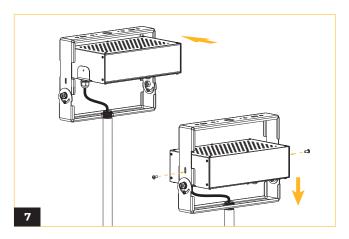

# WHIZ 2.0 UP & DOWNLIGHT STEM

Align both lower and upper brackets and fasten in place.

Unscrew the DC junction box and loosen the cable clamp. Insert the FC wire through the cable clamp and connect them to the wires in the junction box. Refer to wiring diagram for detailed explanation of wiring diagram.