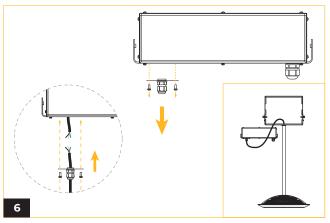

# WHIZ 2.0 UP & DOWNLIGHT STEM

Align both lower and upper brackets and fasten in place.

Unscrew the DC junction box and loosen the cable clamp. Insert the FC wire through the cable clamp and connect them to the wires in the junction box. Refer to wiring diagram for detailed explanation of wiring diagram.