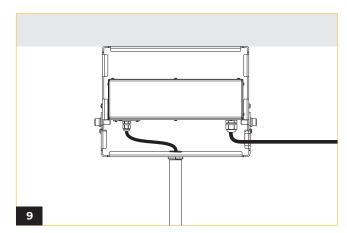

Slip the power box hook fastener over the lock-in grooves allocated and fasten screws on either side to keep the power box in place.

Hook the safety cable.

Connect AC Cable to Junction Box.