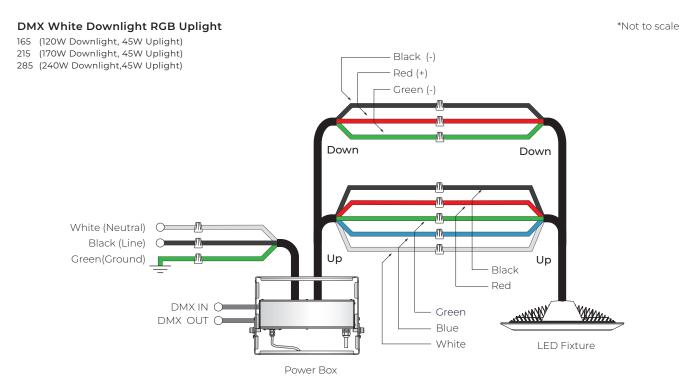

## WHIZ 2.0 UP & DOWNLIGHT WIRING DIAGRAM

### **WIRING DIAGRAM**

DMX (W+RGB) \*Not to scale

300 (240W Downlight, 60W Uplight)