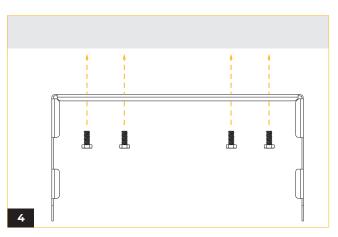

Slip the power box hook fastener over the lock-in grooves allocated and fasten screws on either side to keep the power box in place.

Hook the safety cable.

Connect AC Cable to Junction Box.