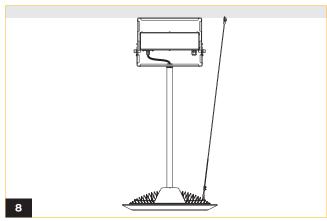

# WHIZ 2.0 UP & DOWNLIGHT STEM

Screw stem in place.

First, push the cables through a Hex screw and tighten on stem grooves. Second, fasten the stem onto the lower bracket.

Fasten the top bracket on the desired location on the ceiling.

# WHIZ 2.0 UP & DOWNLIGHT STEM

Align both lower and upper brackets and fasten in place.

Unscrew the DC junction box and loosen the cable clamp. Insert the FC wire through the cable clamp and connect them to the wires in the junction box. Refer to wiring diagram for detailed explanation of wiring diagram.