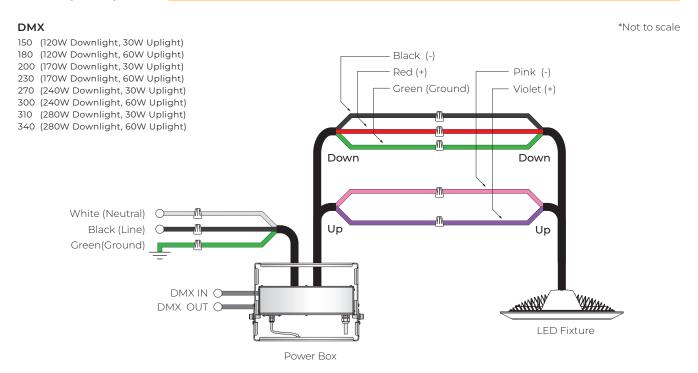

## WHIZ 2.0 UP & DOWNLIGHT WIRING DIAGRAM

### **WIRING DIAGRAM**

#### DMX / DMX (Tunable White)

\*Not to scale

300 (240W Downlight, 60W Uplight)