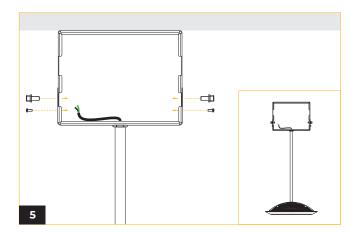

Slip the power box hook fastener over the lock-in grooves allocated and fasten screws on either side to keep the power box in place.

Hook the safety cable.

Connect AC Cable to Junction Box.