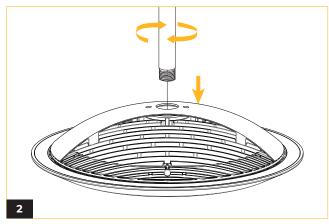

# WHIZ 2.0 UP & DOWNLIGHT STEM

Screw stem in place.

First, push the cables through a Hex screw and tighten on stem grooves. Second, fasten the stem onto the lower bracket.

Fasten the top bracket on the desired location on the ceiling.