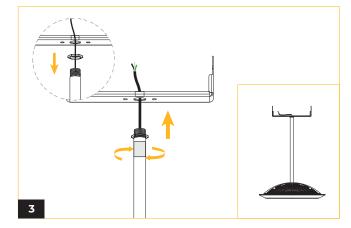

# WHIZ 2.0 UP & DOWNLIGHT STEM

Screw stem in place.

First, push the cables through a Hex screw and tighten on stem grooves. Second, fasten the stem onto the lower bracket.

Fasten the top bracket on the desired location on the ceiling.