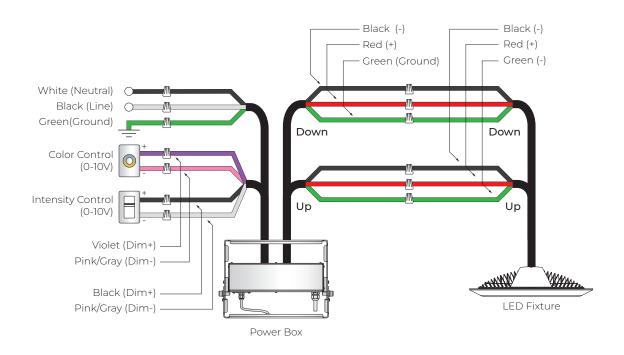

## WHIZ 2.0 UP & DOWNLIGHT WIRING DIAGRAM

### **WIRING DIAGRAM**

#### SPV 0-10V (Tunable White)

300 (240W Downlight, 60W Uplight)

\*Not to scale