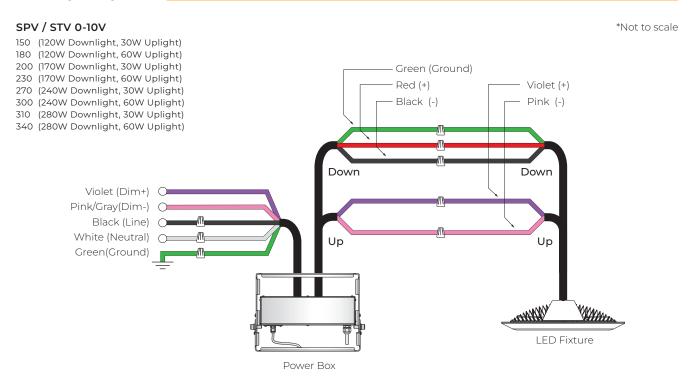

## WHIZ 2.0 UP & DOWNLIGHT WIRING DIAGRAM

### **WIRING DIAGRAM**

#### SPV 0-10V (Tunable White)

300 (240W Downlight, 60W Uplight)

\*Not to scale