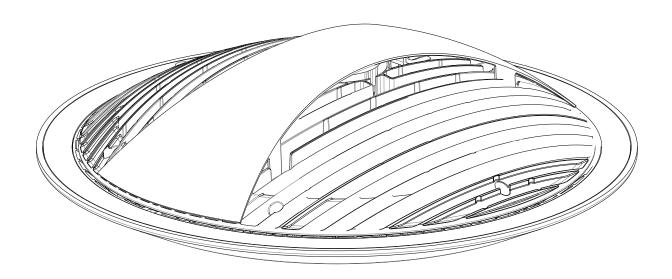

- Before wiring to power supply and during servicing or relamping, turn off power at fuse or circuit breaker.
- · All servicing or relamping must be performed by qualified service personnel.
- Product must be grounded to avoid potential electric shock or other potential hazard.
- Product must be installed at locations and heights, in a manner consistent with its intended use, and in compliance with Electrical Code and local codes.

### SAVE THESE INSTRUCTIONS FOR FUTURE REFERENCE



# WHIZ 2.0 UP & DOWNLIGHT STEM











Screw stem in place.



First, push the cables through a Hex screw and tighten on stem grooves. Second, fasten the stem onto the lower bracket.



Fasten the top bracket on the desired location on the ceiling.

# WHIZ 2.0 UP & DOWNLIGHT STEM





Align both lower an