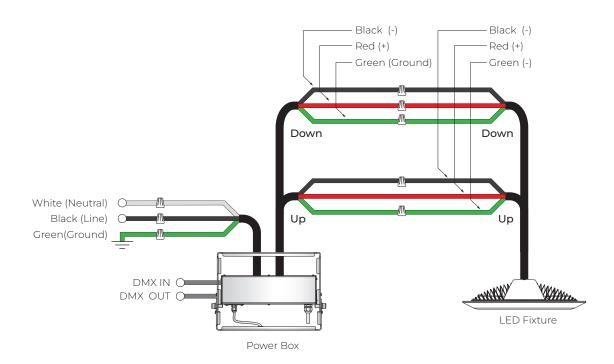

## WHIZ 2.0 UP & DOWNLIGHT WIRING DIAGRAM

### **WIRING DIAGRAM**

DMX (W+RGB) \*Not to scale

300 (240W Downlight, 60W Uplight)