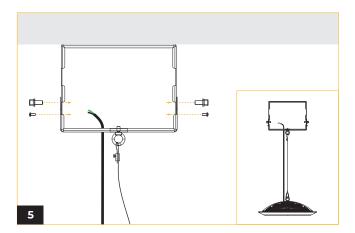

# WHIZ 2.0 UP & DOWNLIGHT ADJUSTABLE CABLE

Align both lower and upper brackets and fasten in place.

Open the DC Junction box and connect cables. Refer to wiring diagram section.  $\,$ 

Slip the power box hook fastener over the lock-in grooves allocated and fasten screws on either side to keep the power box in place.

Hook the safety cable.

Connect AC Cable to Junction Box.