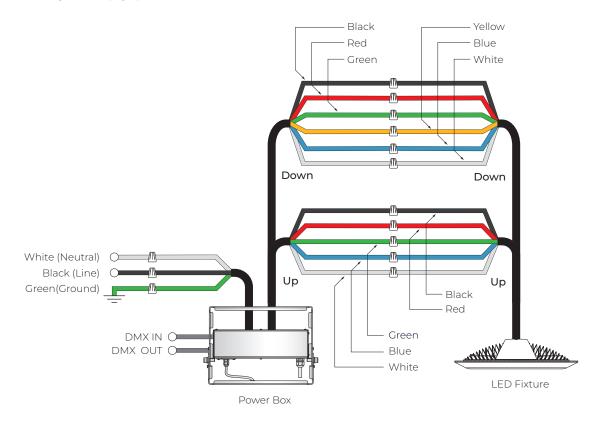

### WHIZ 2.0 UP & DOWNLIGHT WIRING DIAGRAM

### **WIRING DIAGRAM**

DMX (W+RGB) \*Not to scale

300 (240W Downlight, 60W Uplight)