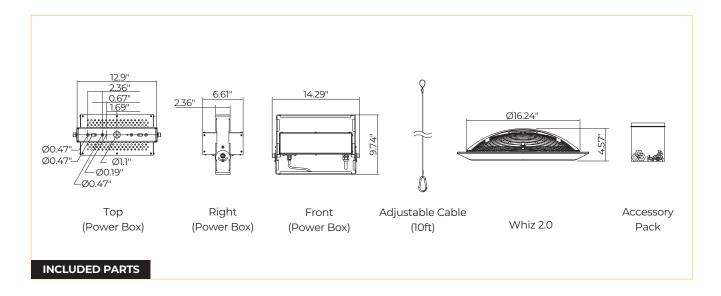

### WHIZ 2.0 UP & DOWNLIGHT ADJUSTABLE CABLE

Fasten the 2 hook rings available in the accessory pack to both the fixture and lower bracket.

Loop the adjustable cable through the length adjuster looping and fastening at the desired height.

Attach the fixture cables through the lower bracket.

Fasten the top bracket on the desired location on the ceiling.

# WHIZ 2.0 UP & DOWNLIGHT ADJUSTABLE CABLE

Align both lower and upper brackets and fasten in place.

Open the DC Junction box and connect cables. Refer to wiring diagram section.  $\,$ 

Slip the power box hook fastener over the lock-in grooves allocated and fasten screws on either side to keep the power box in place.

Hook the safety cable.

Connect AC Cable to Junction Box.