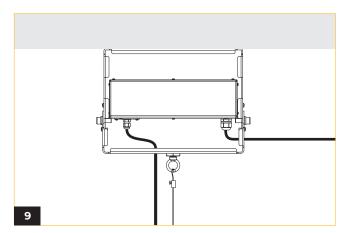

e and local codes.

### SAVE THESE INSTRUCTIONS FOR FUTURE REFERENCE



### WHIZ 2.0 UP & DOWNLIGHT ADJUSTABLE CABLE







Fasten the 2 hook rings available in the accessory pack to both the fixture and lower bracket.



Loop the adjustable cable through the length adjuster looping and fastening at the desired height.



Attach the fixture cables through the lower bracket.



Fasten the top bracket on the desired location on the ceiling.

# WHIZ 2.0 UP & DOWNLIGHT ADJUSTABLE CABLE





Align both lower and upper brackets and fasten in place.



Open the DC Junction box and connect cables. Refer to wiring diagram section.  $\,$ 



Slip the power box hook fastener over the lock-in grooves allocated and fasten screws on either side to keep the power box in place.



Hook the safety cable.



Connect AC Cable to Junction Box.

## WHIZ 2.0 UP & DOWNLIGHT WIRING DIAGRAM



### **WIRING DIAGRAM**



#### SPV 0-10V (Tunable White)

300 (240W Downlight, 60W Uplight)

\*Not to scale



### WHIZ 2.0 UP & DOWNLIGHT WIRING DIAGRAM



### **WIRING DIAGRAM**



#### DMX / DMX (Tunable White)

300 (240W Downlight, 60W Uplight)

\*Not to scale



### WHIZ 2.0 UP & DOWNLIGHT WIRING DIAGRAM



### **WIRING DIAGRAM**



DMX (W+RGB) \*Not to scale

300 (240W Downlight, 60W Uplight)