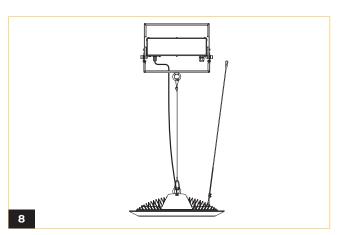

### WHIZ 2.0 UP & DOWNLIGHT ADJUSTABLE CABLE

Fasten the 2 hook rings available in the accessory pack to both the fixture and lower bracket.

Loop the adjustable cable through the length adjuster looping and fastening at the desired height.

Attach the fixture cables through the lower bracket.

Fasten the top bracket on the desired location on the ceiling.