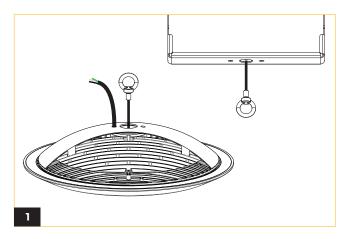

### WHIZ 2.0 UP & DOWNLIGHT ADJUSTABLE CABLE

Fasten the 2 hook rings available in the accessory pack to both the fixture and lower bracket.

Loop the adjustable cable through the length adjuster looping and fastening at the desired height.

Attach the fixture cables through the lower bracket.

Fasten the top bracket on the desired location on the ceiling.