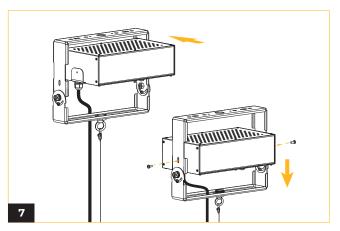

# WHIZ 2.0 UP & DOWNLIGHT ADJUSTABLE CABLE

Align both lower and upper brackets and fasten in place.

Open the DC Junction box and connect cables. Refer to wiring diagram section.  $\,$ 

Slip the power box hook fastener over the lock-in grooves allocated and fasten screws on either side to keep the power box in place.

Hook the safety cable.

Connect AC Cable to Junction Box.