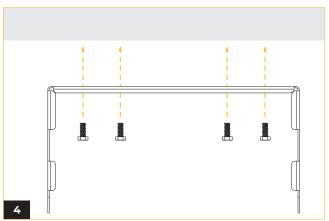

Attach the fixture cables through the lower bracket.

Fasten the top bracket on the desired location on the ceiling.