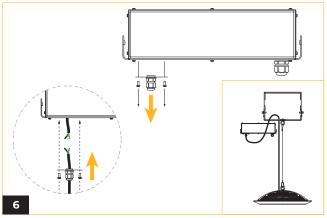

# WHIZ 2.0 UP & DOWNLIGHT ADJUSTABLE CABLE

Align both lower and upper brackets and fasten in place.

Open the DC Junction box and connect cables. Refer to wiring diagram section.  $\,$ 

Slip the power box hook fastener over the lock-in grooves allocated and fasten screws on either side to keep the power box in place.

Hook the safety cable.

Connect AC Cable to Junction Box.