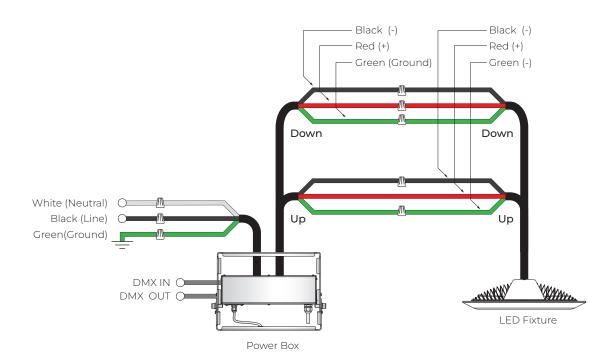

### WHIZ 2.0 UP & DOWNLIGHT WIRING DIAGRAM

### **WIRING DIAGRAM**

#### DMX / DMX (Tunable White)

300 (240W Downlight, 60W Uplight)

\*Not to scale