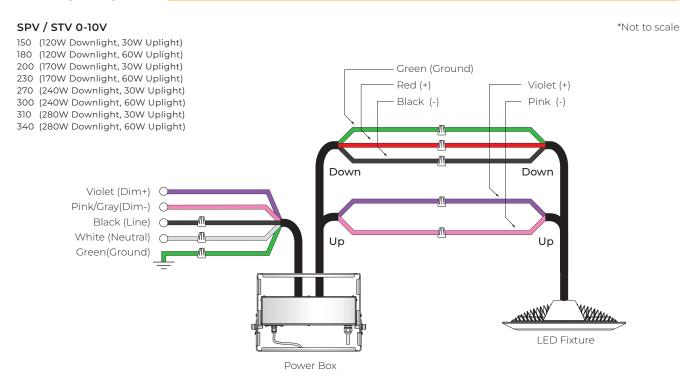

ABLE CABLE







Fasten the 2 hook rings available in the accessory pack to both the fixture and lower bracket.



Loop the adjustable cable through the length adjuster looping and fastening at the desired height.



Attach the fixture cables through the lower bracket.



Fasten the top bracket on the desired location on the ceiling.

# WHIZ 2.0 UP & DOWNLIGHT ADJUSTABLE CABLE





Align both lower and upper brackets and fasten in place.



Open the DC Junction box and connect cables. Refer to wiring diagram section.  $\,$ 



Slip the power box hook fastener over the lock-in grooves allocated and fasten screws on either side to keep the power box in place.



Hook the safety cable.



Connect AC Cable to Junction Box.

## WHIZ 2.0 UP & DOWNLIGHT WIRING DIAGRAM



### **WIRING DIAGRAM**



#### SPV 0-10V (Tunable White)

300 (240W Downlight, 60W Uplight)

\*Not to scale



### WHIZ 2.0 UP & DOWNLIGHT WIRING DIAGRAM



### **WIRING DIAGRAM**



#### DMX / DMX (Tunable White)

300 (240W Downlight, 60W Uplight)

\*Not to scale



### WHIZ 2.0 UP & DOWNLIGHT WIRING DIAGRAM



### **WIRING DIAGRAM**



DMX (W+RGB) \*Not to scale

300 (240W Downlight, 60W Uplight)