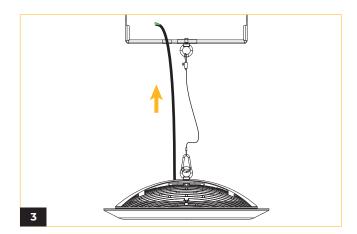

### WHIZ 2.0 UP & DOWNLIGHT ADJUSTABLE CABLE

Fasten the 2 hook rings available in the accessory pack to both the fixture and lower bracket.

Loop the adjustable cable through the length adjuster looping and fastening at the desired height.

Attach the fixture cables through the lower bracket.

Fasten the top bracket on the desired location on the ceiling.