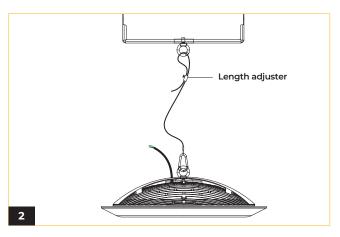

### WHIZ 2.0 UP & DOWNLIGHT ADJUSTABLE CABLE

Fasten the 2 hook rings available in the accessory pack to both the fixture and lower bracket.

Loop the adjustable cable through the length adjuster looping and fastening at the desired height.

Attach the fixture cables through the lower bracket.

Fasten the top bracket on the desired location on the ceiling.