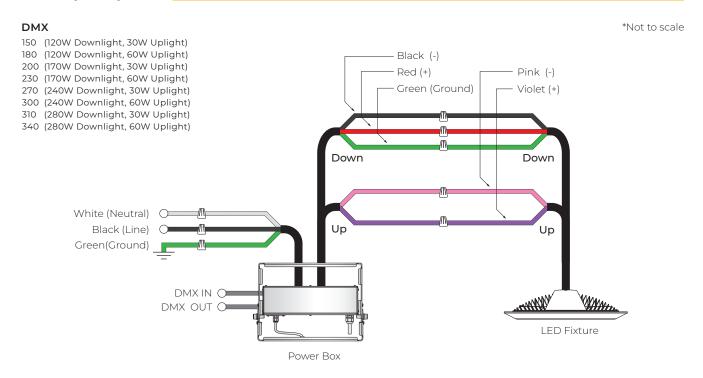

### WHIZ 2.0 UP & DOWNLIGHT WIRING DIAGRAM

### **WIRING DIAGRAM**

#### DMX / DMX (Tunable White)

300 (240W Downlight, 60W Uplight)

\*Not to scale