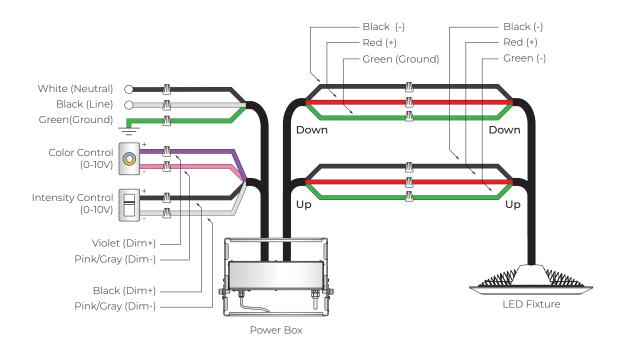

## WHIZ 2.0 UP & DOWNLIGHT WIRING DIAGRAM

### **WIRING DIAGRAM**

#### SPV 0-10V (Tunable White)

300 (240W Downlight, 60W Uplight)

\*Not to scale