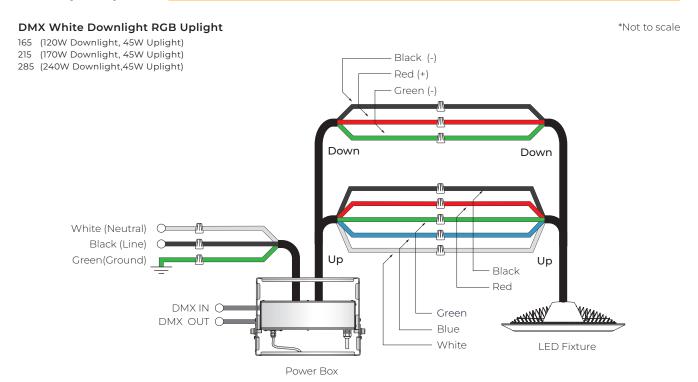

### WHIZ 2.0 UP & DOWNLIGHT WIRING DIAGRAM

### **WIRING DIAGRAM**

DMX (W+RGB) \*Not to scale

300 (240W Downlight, 60W Uplight)