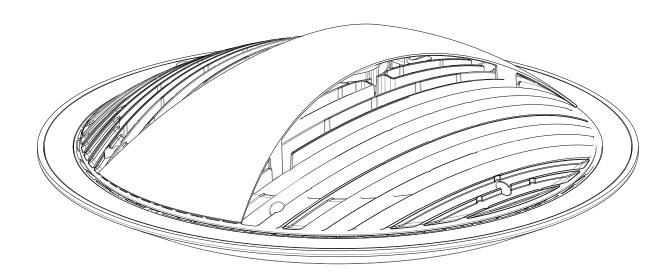

### WHIZ 2.0 UP & DOWNLIGHT ADJUSTABLE CABLE

Fasten the 2 hook rings available in the accessory pack to both the fixture and lower bracket.

Loop the adjustable cable through the length adjuster looping and fastening at the desired height.