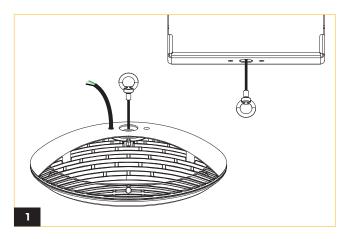

# WHIZ 2.0 ADJUSTABLE CABLE

Fasten the 2 hook rings available in the accessory pack to both the fixture and lower bracket.

Loop the adjustable cable through the length adjuster looping and fastening at the desired height.

Attach the fixture cables through the lower bracket.

Fasten the top bracket on the desired location on the ceiling.