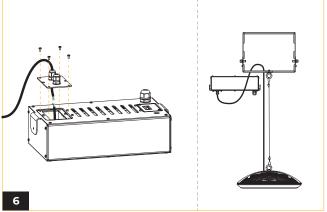

# WHIZ 2.0 ADJUSTABLE CABLE

Align both lower and upper brackets and fasten in place.

Open the DC Junction box and connect cables. Refer to wiring diagram section.

Slip the power box hook fastener over the lock-in grooves allocated and fasten screws on either side to keep the power box in place.

Hook the safety cable.

Connect AC Cable to Junction Box.