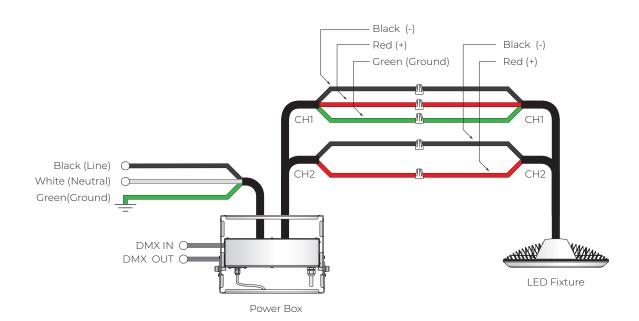

through the lower bracket.



Fasten the top bracket on the desired location on the ceiling.

# WHIZ 2.0 ADJUSTABLE CABLE





Align both lower and upper brackets and fasten in place.



Open the DC Junction box and connect cables. Refer to wiring diagram section.



Slip the power box hook fastener over the lock-in grooves allocated and fasten screws on either side to keep the power box in place.



Hook the safety cable.



Connect AC Cable to Junction Box.



# STV 0-10V (120W/170W/240W)



#### STV 0-10V (300W)



# WHIZ 2.0 WIRING DIAGRAM



# **WIRING DIAGRAM**

SPV 0-10V



#### SPV 0-10V (Tunable White) 150W











DMX



# DMX (Tunable White) 150W







#### DMX (W+RGB)



# WHIZ 2.0 WIRING DIAGRAM



# **WIRING DIAGRAM**

#### DMX RJ45



#### DMX RJ45 (Tunable White) 150W



# WHIZ 2.0 WIRING DIAGRAM



# **WIRING DIAGRAM**