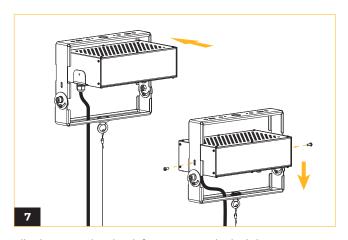

# WHIZ 2.0 ADJUSTABLE CABLE

Fasten the 2 hook rings available in the accessory pack to both the fixture and lower bracket.

Loop the adjustable cable through the length adjuster looping and fastening at the desired height.

Attach the fixture cables through the lower bracket.

Fasten the top bracket on the desired location on the ceiling.

# WHIZ 2.0 ADJUSTABLE CABLE

Align both lower and upper brackets and fasten in place.

Open the DC Junction box and connect cables. Refer to wiring diagram section.

Slip the power box hook fastener over the lock-in grooves allocated and fasten screws on either side to keep the power box in place.