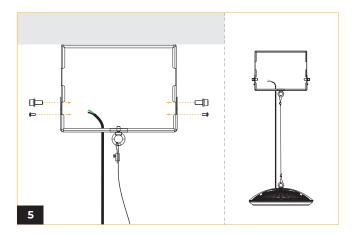

# WHIZ 2.0 ADJUSTABLE CABLE

Align both lower and upper brackets and fasten in place.

Open the DC Junction box and connect cables. Refer to wiring diagram section.

Slip the power box hook fastener over the lock-in grooves allocated and fasten screws on either side to keep the power box in place.

Hook the safety cable.

Connect AC Cable to Junction Box.