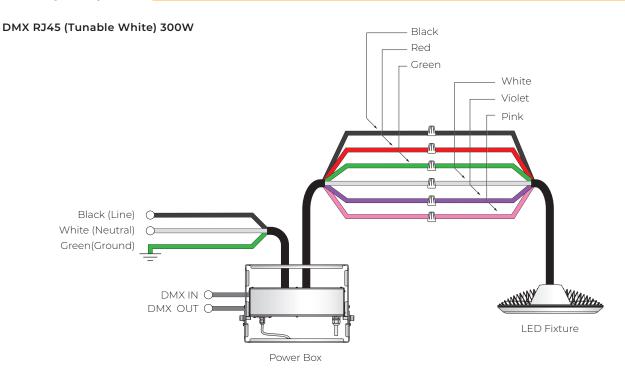

on the desired location on the ceiling.

# WHIZ 2.0 ADJUSTABLE CABLE





Align both lower and upper brackets and fasten in place.



Open the DC Junction box and connect cables. Refer to wiring diagram section.



Slip the power box hook fastener over the lock-in grooves allocated and fasten screws on either side to keep the power box in place.



Hook the safety cable.



Connect AC Cable to Junction Box.



# STV 0-10V (120W/170W/240W)



#### STV 0-10V (300W)



# WHIZ 2.0 WIRING DIAGRAM



# **WIRING DIAGRAM**

SPV 0-10V



#### SPV 0-10V (Tunable White) 150W











DMX



# DMX (Tunable White) 150W







#### DMX (W+RGB)



# WHIZ 2.0 WIRING DIAGRAM



# **WIRING DIAGRAM**

#### DMX RJ45



#### DMX RJ45 (Tunable White) 150W



# WHIZ 2.0 WIRING DIAGRAM



# **WIRING DIAGRAM**