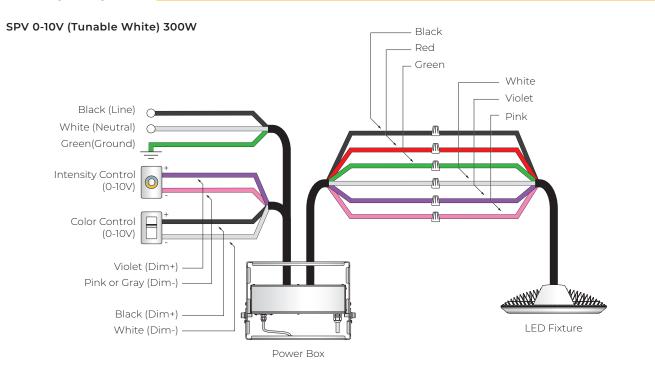

to both the fixture and lower bracket.



Loop the adjustable cable through the length adjuster looping and fastening at the desired height.



Attach the fixture cables through the lower bracket.



Fasten the top bracket on the desired location on the ceiling.

# WHIZ 2.0 ADJUSTABLE CABLE





Align both lower and upper brackets and fasten in place.



Open the DC Junction box and connect cables. Refer to wiring diagram section.



Slip the power box hook fastener over the lock-in grooves allocated and fasten screws on either side to keep the power box in place.



Hook the safety cable.



Connect AC Cable to Junction Box.



# STV 0-10V (120W/170W/240W)



#### STV 0-10V (300W)



# WHIZ 2.0 WIRING DIAGRAM



# **WIRING DIAGRAM**

SPV 0-10V



#### SPV 0-10V (Tunable White) 150W











DMX



# DMX (Tunable White) 150W







#### DMX (W+RGB)



# WHIZ 2.0 WIRING DIAGRAM



# **WIRING DIAGRAM**

#### DMX RJ45



#### DMX RJ45 (Tunable White) 150W



# WHIZ 2.0 WIRING DIAGRAM



# **WIRING DIAGRAM**