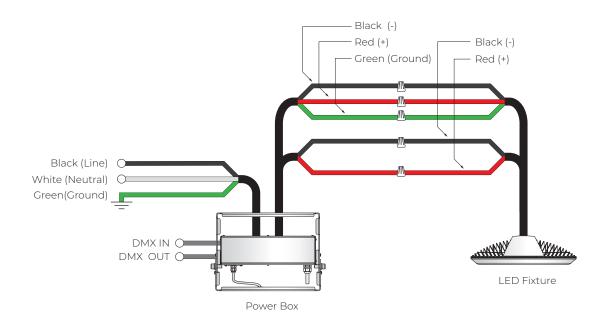

e fixture and lower bracket.



Loop the adjustable cable through the length adjuster looping and fastening at the desired height.



Attach the fixture cables through the lower bracket.



Fasten the top bracket on the desired location on the ceiling.

# WHIZ 2.0 ADJUSTABLE CABLE





Align both lower and upper brackets and fasten in place.



Open the DC Junction box and connect cables. Refer to wiring diagram section.



Slip the power box hook fastener over the lock-in grooves allocated and fasten screws on either side to keep the power box in place.



Hook the safety cable.



Connect AC Cable to Junction Box.



# STV 0-10V (120W/170W/240W)



#### STV 0-10V (300W)



# WHIZ 2.0 WIRING DIAGRAM



# **WIRING DIAGRAM**

SPV 0-10V



#### SPV 0-10V (Tunable White) 150W











DMX



# DMX (Tunable White) 150W







#### DMX (W+RGB)



# WHIZ 2.0 WIRING DIAGRAM



# **WIRING DIAGRAM**

#### DMX RJ45



#### DMX RJ45 (Tunable White) 150W



# WHIZ 2.0 WIRING DIAGRAM



# **WIRING DIAGRAM**