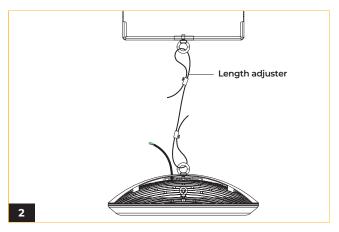

# WHIZ 2.0 ADJUSTABLE CABLE

Fasten the 2 hook rings available in the accessory pack to both the fixture and lower bracket.

Loop the adjustable cable through the length adjuster looping and fastening at the desired height.

Attach the fixture cables through the lower bracket.

Fasten the top bracket on the desired location on the ceiling.