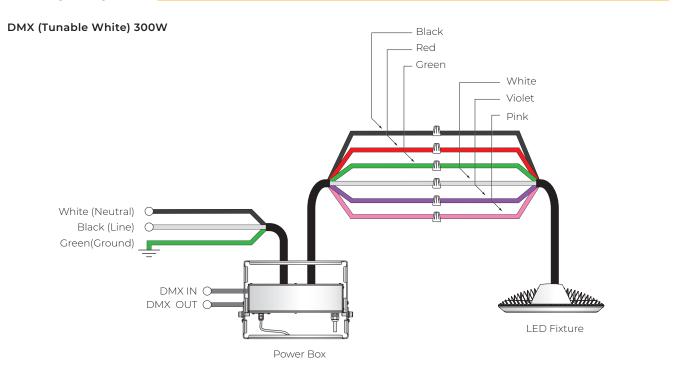

op the adjustable cable through the length adjuster looping and fastening at the desired height.



Attach the fixture cables through the lower bracket.



Fasten the top bracket on the desired location on the ceiling.

# WHIZ 2.0 ADJUSTABLE CABLE





Align both lower and upper brackets and fasten in place.



Open the DC Junction box and connect cables. Refer to wiring diagram section.



Slip the power box hook fastener over the lock-in grooves allocated and fasten screws on either side to keep the power box in place.



Hook the safety cable.



Connect AC Cable to Junction Box.



# STV 0-10V (120W/170W/240W)



#### STV 0-10V (300W)



# WHIZ 2.0 WIRING DIAGRAM



# **WIRING DIAGRAM**

SPV 0-10V



#### SPV 0-10V (Tunable White) 150W











DMX



# DMX (Tunable White) 150W







#### DMX (W+RGB)



# WHIZ 2.0 WIRING DIAGRAM



# **WIRING DIAGRAM**

#### DMX RJ45



#### DMX RJ45 (Tunable White) 150W



# WHIZ 2.0 WIRING DIAGRAM



# **WIRING DIAGRAM**