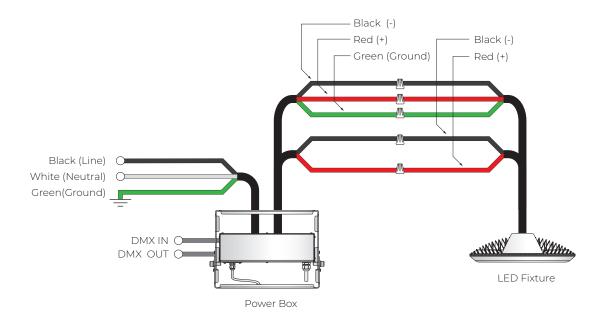

height.



Attach the fixture cables through the lower bracket.



Fasten the top bracket on the desired location on the ceiling.

# WHIZ 2.0 ADJUSTABLE CABLE





Align both lower and upper brackets and fasten in place.



Open the DC Junction box and connect cables. Refer to wiring diagram section.



Slip the power box hook fastener over the lock-in grooves allocated and fasten screws on either side to keep the power box in place.



Hook the safety cable.



Connect AC Cable to Junction Box.



# STV 0-10V (120W/170W/240W)



#### STV 0-10V (300W)



# WHIZ 2.0 WIRING DIAGRAM



# **WIRING DIAGRAM**

SPV 0-10V



#### SPV 0-10V (Tunable White) 150W











DMX



# DMX (Tunable White) 150W







#### DMX (W+RGB)



# WHIZ 2.0 WIRING DIAGRAM



# **WIRING DIAGRAM**

#### DMX RJ45



#### DMX RJ45 (Tunable White) 150W



# WHIZ 2.0 WIRING DIAGRAM



# **WIRING DIAGRAM**