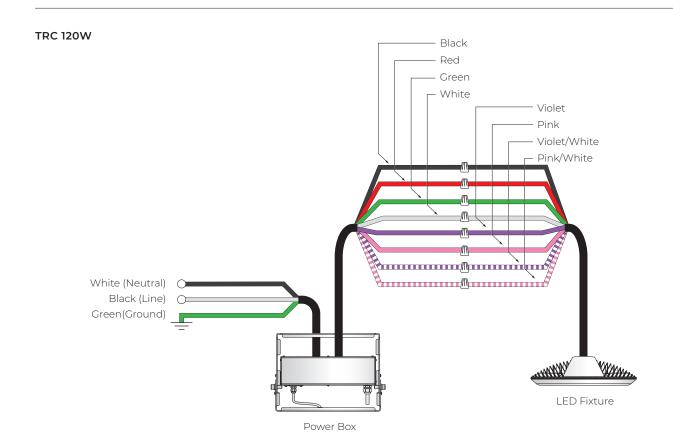

o both the fixture and lower bracket.



Loop the adjustable cable through the length adjuster looping and fastening at the desired height.



Attach the fixture cables through the lower bracket.



Fasten the top bracket on the desired location on the ceiling.

# WHIZ 2.0 ADJUSTABLE CABLE





Align both lower and upper brackets and fasten in place.



Open the DC Junction box and connect cables. Refer to wiring diagram section.



Slip the power box hook fastener over the lock-in grooves allocated and fasten screws on either side to keep the power box in place.



Hook the safety cable.



Connect AC Cable to Junction Box.



# STV 0-10V (120W/170W/240W)



#### STV 0-10V (300W)



# WHIZ 2.0 WIRING DIAGRAM



# **WIRING DIAGRAM**

SPV 0-10V



#### SPV 0-10V (Tunable White) 150W











DMX



# DMX (Tunable White) 150W







#### DMX (W+RGB)



# WHIZ 2.0 WIRING DIAGRAM



# **WIRING DIAGRAM**

#### DMX RJ45



#### DMX RJ45 (Tunable White) 150W



# WHIZ 2.0 WIRING DIAGRAM



# **WIRING DIAGRAM**