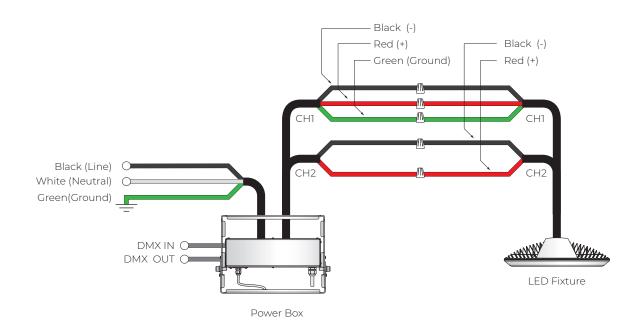

Loop the adjustable cable through the length adjuster looping and fastening at the desired height.



Attach the fixture cables through the lower bracket.



Fasten the top bracket on the desired location on the ceiling.

# WHIZ 2.0 ADJUSTABLE CABLE





Align both lower and upper brackets and fasten in place.



Open the DC Junction box and connect cables. Refer to wiring diagram section.



Slip the power box hook fastener over the lock-in grooves allocated and fasten screws on either side to keep the power box in place.



Hook the safety cable.



Connect AC Cable to Junction Box.



# STV 0-10V (120W/170W/240W)



#### STV 0-10V (300W)



# WHIZ 2.0 WIRING DIAGRAM



# **WIRING DIAGRAM**

SPV 0-10V



#### SPV 0-10V (Tunable White) 150W











DMX



# DMX (Tunable White) 150W







#### DMX (W+RGB)



# WHIZ 2.0 WIRING DIAGRAM



# **WIRING DIAGRAM**

#### DMX RJ45



#### DMX RJ45 (Tunable White) 150W



# WHIZ 2.0 WIRING DIAGRAM



# **WIRING DIAGRAM**