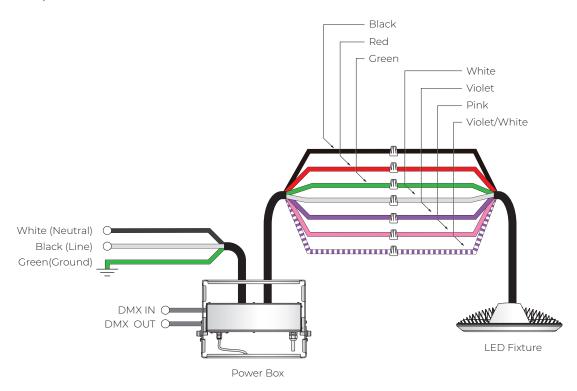

ble through the length adjuster looping and fastening at the desired height.



Attach the fixture cables through the lower bracket.



Fasten the top bracket on the desired location on the ceiling.

# WHIZ 2.0 ADJUSTABLE CABLE





Align both lower and upper brackets and fasten in place.



Open the DC Junction box and connect cables. Refer to wiring diagram section.



Slip the power box hook fastener over the lock-in grooves allocated and fasten screws on either side to keep the power box in place.



Hook the safety cable.



Connect AC Cable to Junction Box.



# STV 0-10V (120W/170W/240W)



#### STV 0-10V (300W)



# WHIZ 2.0 WIRING DIAGRAM



# **WIRING DIAGRAM**

SPV 0-10V



#### SPV 0-10V (Tunable White) 150W











DMX



# DMX (Tunable White) 150W







#### DMX (W+RGB)



# WHIZ 2.0 WIRING DIAGRAM



# **WIRING DIAGRAM**

#### DMX RJ45



#### DMX RJ45 (Tunable White) 150W



# WHIZ 2.0 WIRING DIAGRAM



# **WIRING DIAGRAM**