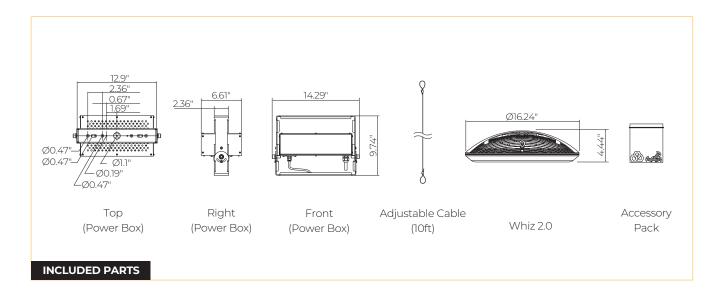

# WHIZ 2.0 ADJUSTABLE CABLE

Fasten the 2 hook rings available in the accessory pack to both the fixture and lower bracket.

Loop the adjustable cable through the length adjuster looping and fastening at the desired height.