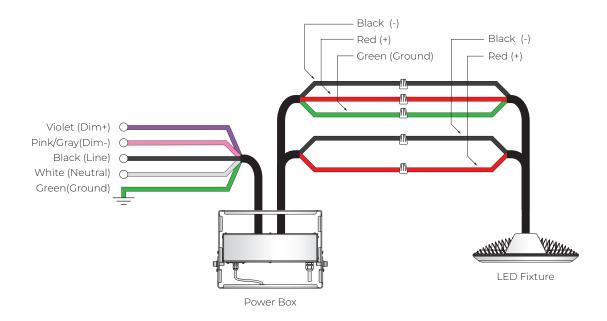

URE REFERENCE



# WHIZ 2.0 ADJUSTABLE CABLE







Fasten the 2 hook rings available in the accessory pack to both the fixture and lower bracket.



Loop the adjustable cable through the length adjuster looping and fastening at the desired height.



Attach the fixture cables through the lower bracket.



Fasten the top bracket on the desired location on the ceiling.

# WHIZ 2.0 ADJUSTABLE CABLE





Align both lower and upper brackets and fasten in place.



Open the DC Junction box and connect cables. Refer to wiring diagram section.



Slip the power box hook fastener over the lock-in grooves allocated and fasten screws on either side to keep the power box in place.



Hook the safety cable.



Connect AC Cable to Junction Box.



# STV 0-10V (120W/170W/240W)



#### STV 0-10V (300W)



# WHIZ 2.0 WIRING DIAGRAM



# **WIRING DIAGRAM**

SPV 0-10V



#### SPV 0-10V (Tunable White) 150W











DMX



# DMX (Tunable White) 150W







#### DMX (W+RGB)



# WHIZ 2.0 WIRING DIAGRAM



# **WIRING DIAGRAM**

#### DMX RJ45



#### DMX RJ45 (Tunable White) 150W



# WHIZ 2.0 WIRING DIAGRAM



# **WIRING DIAGRAM**