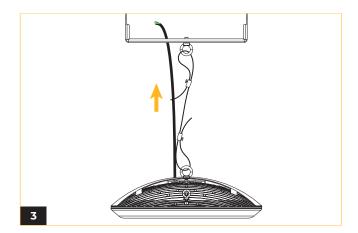

Attach the fixture cables through the lower bracket.

Fasten the top bracket on the desired location on the ceiling.