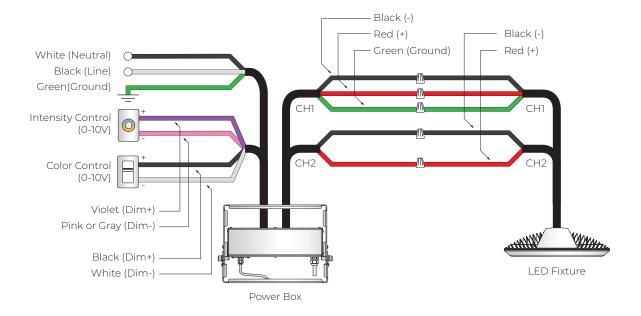

pack to both the fixture and lower bracket.



Loop the adjustable cable through the length adjuster looping and fastening at the desired height.



Attach the fixture cables through the lower bracket.



Fasten the top bracket on the desired location on the ceiling.

# WHIZ 2.0 ADJUSTABLE CABLE





Align both lower and upper brackets and fasten in place.



Open the DC Junction box and connect cables. Refer to wiring diagram section.



Slip the power box hook fastener over the lock-in grooves allocated and fasten screws on either side to keep the power box in place.



Hook the safety cable.



Connect AC Cable to Junction Box.



# STV 0-10V (120W/170W/240W)



#### STV 0-10V (300W)



# WHIZ 2.0 WIRING DIAGRAM



# **WIRING DIAGRAM**

SPV 0-10V



#### SPV 0-10V (Tunable White) 150W











DMX



# DMX (Tunable White) 150W







#### DMX (W+RGB)



# WHIZ 2.0 WIRING DIAGRAM



# **WIRING DIAGRAM**

#### DMX RJ45



#### DMX RJ45 (Tunable White) 150W



# WHIZ 2.0 WIRING DIAGRAM



# **WIRING DIAGRAM**