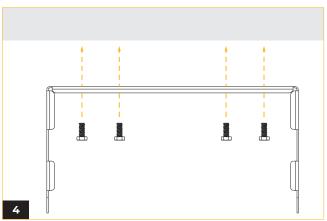

# WHIZ 2.0 ADJUSTABLE CABLE

Align both lower and upper brackets and fasten in place.

Open the DC Junction box and connect cables. Refer to wiring diagram section.

Slip the power box hook fastener over the lock-in grooves allocated and fasten screws on either side to keep the power box in place.