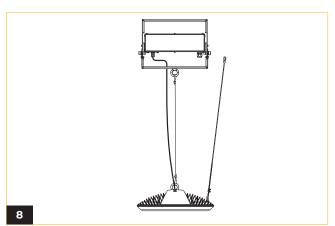

# WHIZ 2.0 ADJUSTABLE CABLE

Fasten the 2 hook rings available in the accessory pack to both the fixture and lower bracket.

Loop the adjustable cable through the length adjuster looping and fastening at the desired height.

Attach the fixture cables through the lower bracket.

Fasten the top bracket on the desired location on the ceiling.

# WHIZ 2.0 ADJUSTABLE CABLE

Align both lower and upper brackets and fasten in place.

Open the DC Junction box and connect cables. Refer to wiring diagram section.

Slip the power box hook fastener over the lock-in grooves allocated and fasten screws on either side to keep the power box in place.

Hook the safety cable.

Connect AC Cable to Junction Box.