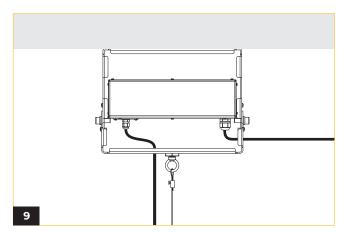

# WHIZ 2.0 ADJUSTABLE CABLE

Align both lower and upper brackets and fasten in place.

Open the DC Junction box and connect cables. Refer to wiring diagram section.

Slip the power box hook fastener over the lock-in grooves allocated and fasten screws on either side to keep the power box in place.

Hook the safety cable.

Connect AC Cable to Junction Box.