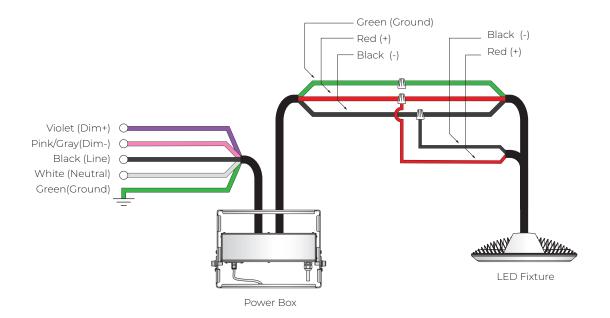

HESE INSTRUCTIONS FOR FUTURE REFERENCE



# WHIZ 2.0 ADJUSTABLE CABLE







Fasten the 2 hook rings available in the accessory pack to both the fixture and lower bracket.



Loop the adjustable cable through the length adjuster looping and fastening at the desired height.



Attach the fixture cables through the lower bracket.



Fasten the top bracket on the desired location on the ceiling.

# WHIZ 2.0 ADJUSTABLE CABLE





Align both lower and upper brackets and fasten in place.



Open the DC Junction box and connect cables. Refer to wiring diagram section.



Slip the power box hook fastener over the lock-in grooves allocated and fasten screws on either side to keep the power box in place.



Hook the safety cable.



Connect AC Cable to Junction Box.



# STV 0-10V (120W/170W/240W)



#### STV 0-10V (300W)



# WHIZ 2.0 WIRING DIAGRAM



# **WIRING DIAGRAM**

SPV 0-10V



#### SPV 0-10V (Tunable White) 150W











DMX



# DMX (Tunable White) 150W







#### DMX (W+RGB)



# WHIZ 2.0 WIRING DIAGRAM



# **WIRING DIAGRAM**

#### DMX RJ45



#### DMX RJ45 (Tunable White) 150W



# WHIZ 2.0 WIRING DIAGRAM



# **WIRING DIAGRAM**