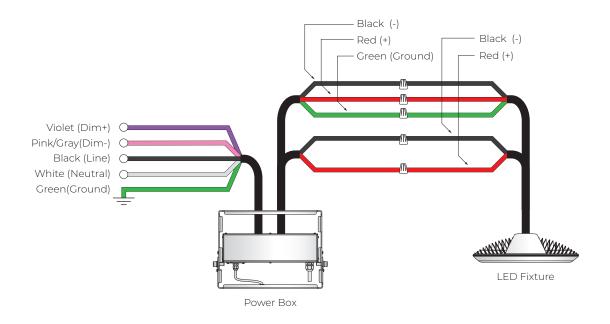

hook rings available in the accessory pack to both the fixture and lower bracket.



Loop the adjustable cable through the length adjuster looping and fastening at the desired height.



Attach the fixture cables through the lower bracket.



Fasten the top bracket on the desired location on the ceiling.

# WHIZ 2.0 ADJUSTABLE CABLE





Align both lower and upper brackets and fasten in place.



Open the DC Junction box and connect cables. Refer to wiring diagram section.



Slip the power box hook fastener over the lock-in grooves allocated and fasten screws on either side to keep the power box in place.



Hook the safety cable.



Connect AC Cable to Junction Box.



# STV 0-10V (120W/170W/240W)



#### STV 0-10V (300W)



# WHIZ 2.0 WIRING DIAGRAM



# **WIRING DIAGRAM**

SPV 0-10V



#### SPV 0-10V (Tunable White) 150W











DMX



# DMX (Tunable White) 150W







#### DMX (W+RGB)



# WHIZ 2.0 WIRING DIAGRAM



# **WIRING DIAGRAM**

#### DMX RJ45



#### DMX RJ45 (Tunable White) 150W



# WHIZ 2.0 WIRING DIAGRAM



# **WIRING DIAGRAM**