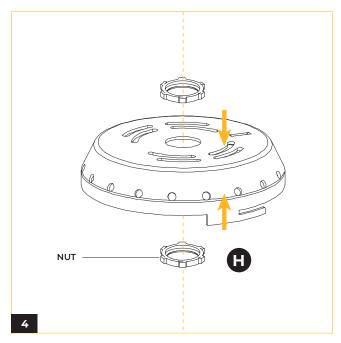

## **VELA 6** SLOPED ADJUSTABLE CABLE

**(G)** Loosen two allen screws. Twist and remove the lid from fixture.

**(H)** Screw lid to powerfeed tube with one nut on each side of the lid. Attach aircraft cable to fixture lid and secure with allen screws.