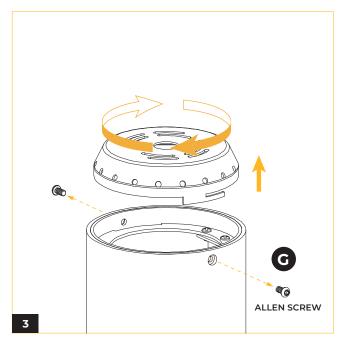

## **VELA 6** SLOPED ADJUSTABLE CABLE

**(G)** Loosen two allen screws. Twist and remove the lid from fixture.

**(H)** Screw lid to powerfeed tube with one nut on each side of the lid. Attach aircraft cable to fixture lid and secure with allen screws.

Replace lid and secure two Allen screws.