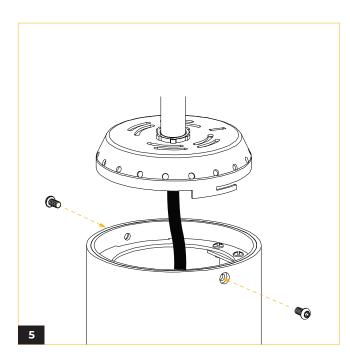

onductor and Data- to Gray conductor).
- \* Make all connections with UL approved connectors.
- (D) Thread the cable through the coupler with the terminal side on top. Slide the coupler up to the canopy and secure with the screw on crossbar.



- (E) Insert the cable through the gripper and plunger. Trim off extra cable using cable cutting tool. To adjust the cable to desired length, press the plunger.
- (F) Fasten Powerfeed tube and Powerfeed tube connector. Secure gripper with Powerfeed tube, then feed cord through Powerfeed tube.

## **VELA 6** SLOPED ADJUSTABLE CABLE





**(G)** Loosen two allen screws. Twist and remove the lid from fixture.



**(H)** Screw lid to powerfeed tube with one nut on each side of the lid. Attach aircraft cable to fixture lid and secure with allen screws.



Replace lid and secure two Allen screws.

## **VELA 6** WIRING DIAGRAM



### **WIRING DIAGRAM**

#### **SPV 0-10V**



#### SPD



## TRC