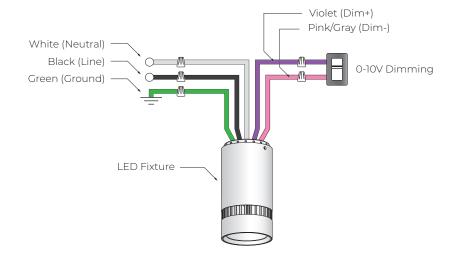

ough the coupler with the terminal side on top. Slide the coupler up to the canopy and secure with the screw on crossbar.



- (E) Insert the cable through the gripper and plunger. Trim off extra cable using cable cutting tool. To adjust the cable to desired length, press the plunger.
- (F) Fasten Powerfeed tube and Powerfeed tube connector. Secure gripper with Powerfeed tube, then feed cord through Powerfeed tube.

## **VELA 6** SLOPED ADJUSTABLE CABLE





**(G)** Loosen two allen screws. Twist and remove the lid from fixture.



**(H)** Screw lid to powerfeed tube with one nut on each side of the lid. Attach aircraft cable to fixture lid and secure with allen screws.



Replace lid and secure two Allen screws.

## **VELA 6** WIRING DIAGRAM



### **WIRING DIAGRAM**

#### **SPV 0-10V**



#### SPD



## TRC