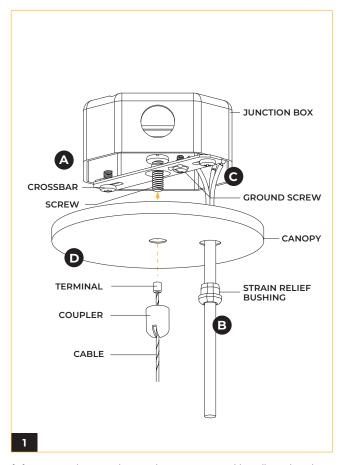

## **VELA 6** SLOPED ADJUSTABLE CABLE

- (A) Secure the crossbar to the 4" octagonal box (by others) designed to support the weight of the fixture.
- (B) Lock the strain relief bushing to the power cord with allowance for wiring connections, and thread the power cord through the canopy wire hole.
- (C) Connect the Green ground conductor to the ground screw on the crossbar, the line voltage to the Black conductor, and the neutral to the White conductor. For 0-10V dimming option, connect the two remaining conductors (Date+ to Purple conductor and Data- to Gray conductor).
- \* Make all connections with UL approved connectors.
- (D) Thread the cable through the coupler with the terminal side on top. Slide the coupler up to the canopy and secure with the screw on crossbar.

- (E) Insert the cable through the gripper and plunger. Trim off extra cable using cable cutting tool. To adjust the cable to desired length, press the plunger.
- (F) Fasten Powerfeed tube and Powerfeed tube connector. Secure gripper with Powerfeed tube, then feed cord through Powerfeed tube.