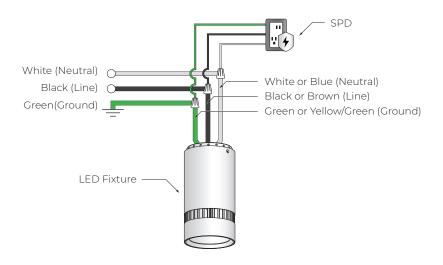

pler with the terminal side on top. Slide the coupler up to the canopy and secure with the screw on crossbar.



- (E) Insert the cable through the gripper and plunger. Trim off extra cable using cable cutting tool. To adjust the cable to desired length, press the plunger.
- (F) Fasten Powerfeed tube and Powerfeed tube connector. Secure gripper with Powerfeed tube, then feed cord through Powerfeed tube.

## **VELA 6** SLOPED ADJUSTABLE CABLE





**(G)** Loosen two allen screws. Twist and remove the lid from fixture.



**(H)** Screw lid to powerfeed tube with one nut on each side of the lid. Attach aircraft cable to fixture lid and secure with allen screws.



Replace lid and secure two Allen screws.

## **VELA 6** WIRING DIAGRAM



### **WIRING DIAGRAM**

#### **SPV 0-10V**



#### SPD



## TRC