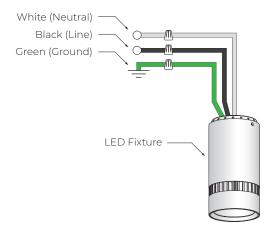

the terminal side on top. Slide the coupler up to the canopy and secure with the screw on crossbar.



- (E) Insert the cable through the gripper and plunger. Trim off extra cable using cable cutting tool. To adjust the cable to desired length, press the plunger.
- (F) Fasten Powerfeed tube and Powerfeed tube connector. Secure gripper with Powerfeed tube, then feed cord through Powerfeed tube.

## **VELA 6** SLOPED ADJUSTABLE CABLE





**(G)** Loosen two allen screws. Twist and remove the lid from fixture.



**(H)** Screw lid to powerfeed tube with one nut on each side of the lid. Attach aircraft cable to fixture lid and secure with allen screws.



Replace lid and secure two Allen screws.

## **VELA 6** WIRING DIAGRAM



### **WIRING DIAGRAM**

#### **SPV 0-10V**



#### SPD



## TRC