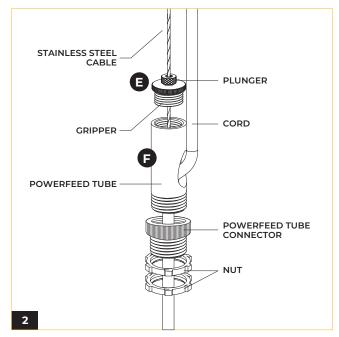

- (E) Insert the cable through the gripper and plunger. Trim off extra cable using cable cutting tool. To adjust the cable to desired length, press the plunger.
- (F) Fasten Powerfeed tube and Powerfeed tube connector. Secure gripper with Powerfeed tube, then feed cord through Powerfeed tube.

## **VELA 6** SLOPED ADJUSTABLE CABLE

**(G)** Loosen two allen screws. Twist and remove the lid from fixture.

**(H)** Screw lid to powerfeed tube with one nut on each side of the lid. Attach aircraft cable to fixture lid and secure with allen screws.