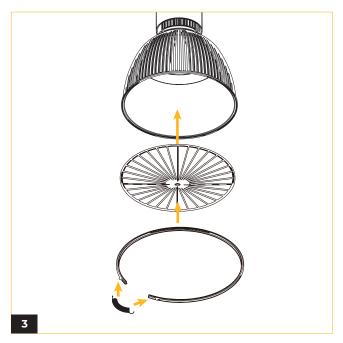

ations and heights, in a manner consistent with its intended use, and in compliance with electrical code and local codes.

#### SAVE THESE INSTRUCTIONS FOR FUTURE REFERENCE



#### **INSTALLATION GUIDE**

## VELA 6 ALUMINUM SHROUD 16", 19", 22"











Clean the interior and exterior surface using a soft rag with

#### **INSTALLATION GUIDE**

## VELA 6 POLYCARBONATE SHROUD 16", 19", 22"







\*Clean gloves must be worn to avoid dirt and fingerprints when installing the shroud and diffuser.



Clean the interior and exterior surface using a soft rag with

### VELA 6 OUTDOOR POLYCARBONATE SHROUD 16", 19", 22"







\*Clean gloves must be worn to avoid dirt and fingerprints when installing the shroud and diffuser.



Clean the interior and exterior surface using a soft rag with water.



Cover the shroud with the conical lens plate and fasten it in place.

# VELA 6 POLYCARBONATE DIFFUSER TRANSLUCENT, CLEAR METE R







Bring up the diffuser to the fixture and align it to the indicated openings and fasten in place with 4 thumb screws.

Clean the surface using a soft rag with water.

\*Clean gloves must be worn to avoid dirt and fingerprints when installing the shroud and diffuser.