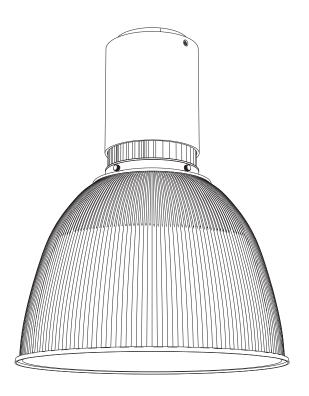

## VELA 6 ALUMINUM SHROUD 16", 19", 22"

Clean the interior and exterior surface using a soft rag with