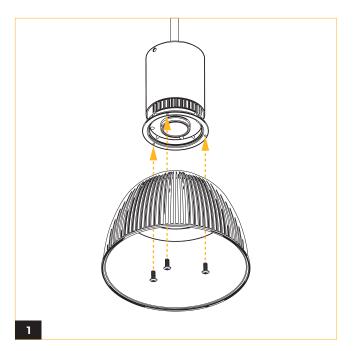

#### **INSTALLATION GUIDE**

## VELA 6 ALUMINUM SHROUD 16", 19", 22"

Clean the interior and exterior surface using a soft rag with