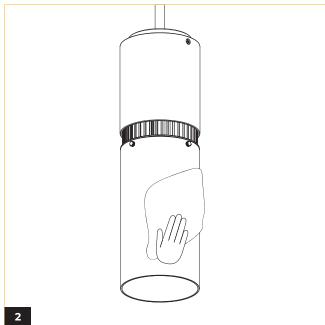

## VELA 6 POLYCARBONATE SHROUD 16", 19", 22"

\*Clean gloves must be worn to avoid dirt and fingerprints when installing the shroud and diffuser.

Clean the interior and exterior surface using a soft rag with

\*Clean gloves must be worn to avoid dirt and fingerprints when installing the shroud and diffuser.