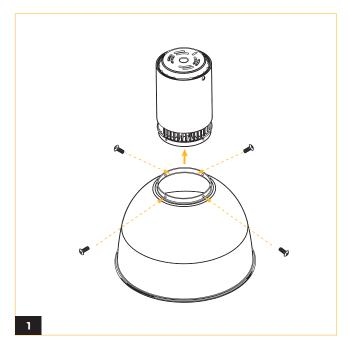

#### FOR FIELD ASSISTANCE PLEASE CALL +1-213-255-2060 #4

- Before wiring to power supply and during servicing or relamping, turn off power at fuse or circuit breaker.
- · All servicing or relamping must be performed by qualified service personnel.
- Product must be grounded to avoid potential electric shock or other potential hazard.
- Product must be installed at locations and heights, in a manner consistent with its intended use, and in compliance with electrical code and local codes.

#### SAVE THESE INSTRUCTIONS FOR FUTURE REFERENCE



#### **INSTALLATION GUIDE**

## VELA 6 ALUMINUM SHROUD 16", 19", 22"











Clean the interior and exterior surface using a soft rag with

#### **INSTALLATION GUIDE**

## VELA 6 POLYCARBONATE SHROUD 16", 19", 22"







\*Clean gloves must be worn to avoid dirt and fingerprints when installing the shroud and diffuser.



Clean the interior and exterior surface using a soft rag with

### VELA 6 OUTDOOR POLYCARBONATE SHROUD 16", 19", 22"







\*Clean gloves must be worn to avoid dirt and fingerprints when installing the shroud and diffuser.



Clean the interior and exterior surface using a soft rag with water.



Cover the shroud with the conical lens plate and fasten it in place.

# VELA 6 POLYCARBONATE DIFFUSER TRANSLUCENT, CLEAR METE R







Bring up the diffuser to the fixture and align it to the indicated openings and fasten in place with 4 thumb sc