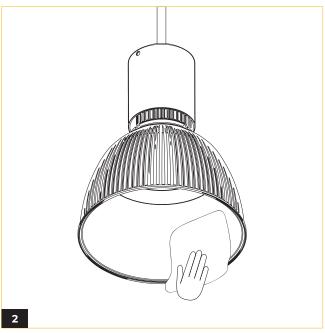

## VELA 6 ALUMINUM SHROUD 16", 19", 22"

Clean the interior and exterior surface using a soft rag with