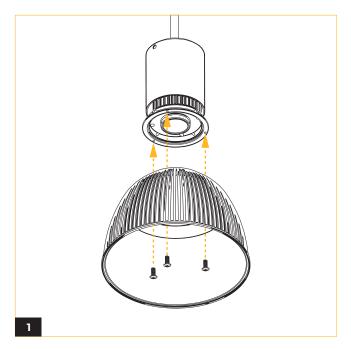

#### FOR FIELD ASSISTANCE PLEASE CALL +1-213-255-2060 #4

- Before wiring to power supply and during servicing or relamping, turn off power at fuse or circuit breaker.
- · All servicing or relamping must be performed by qualified service personnel.
- Product must be grounded to avoid potential electric shock or other potential hazard.
- Product must be installed at locations and heights, in a manner consistent with its intended use, and in compliance with electrical code and local codes.

#### SAVE THESE INSTRUCTIONS FOR FUTURE REFERENCE



#### **INSTALLATION GUIDE**

## VELA 6 ALUMINUM SHROUD 16", 19", 22"











Clean the interior and exterior surface using a soft rag with

#### **INSTALLATION GUIDE**

## VELA 6 POLYCARBONATE SHROUD 16", 19", 22"







\*Clean gloves must be worn to avoid dirt and fingerprints when installing the shroud and diffuser.



Clean the interior and exterior surface using a soft rag with

### VELA 6 OUTDOOR POLYCARBONATE SHROUD 16", 19", 22"







\*Clean gloves must be worn to avoid dirt and fingerprints when installing the shroud and diffuser.



Clean the interior and exterior surface using a soft rag with water.



Cover the shroud with the conical lens plate and fasten it in place.

# VELA 6 POLYCARBONATE DIFFUSER TRANSLUCENT, CLEAR METE R







Bring up the diffuser to the fixture and align it to the indicated openings and fasten in place with 4 thumb screws.

Clean the surface using a soft rag with water.

\*Clean gloves must be worn to avoid dirt and fingerprints when installing the shroud and dif