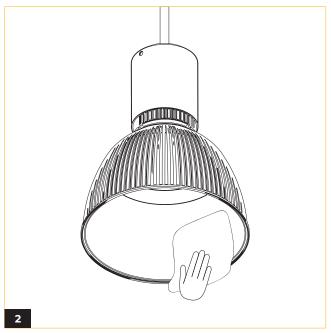

## VELA 6 POLYCARBONATE SHROUD 16", 19", 22"

\*Clean gloves must be worn to avoid dirt and fingerprints when installing the shroud and diffuser.

Clean the interior and exterior surface using a soft rag with