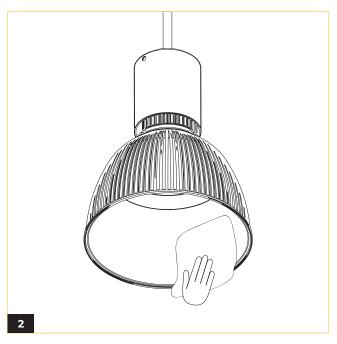

## VELA 6 ALUMINUM SHROUD 16", 19", 22"

Clean the interior and exterior surface using a soft rag with