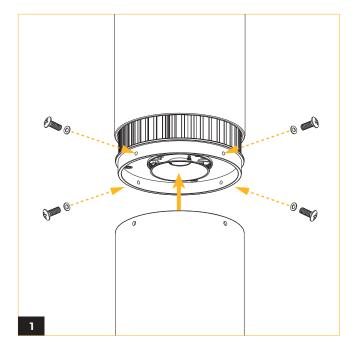

THESE INSTRUCTIONS FOR FUTURE REFERENCE



#### **INSTALLATION GUIDE**

## VELA 6 ALUMINUM SHROUD 16", 19", 22"











Clean the interior and exterior surface using a soft rag with

#### **INSTALLATION GUIDE**

## VELA 6 POLYCARBONATE SHROUD 16", 19", 22"







\*Clean gloves must be worn to avoid dirt and fingerprints when installing the shroud and diffuser.



Clean the interior and exterior surface using a soft rag with

### VELA 6 OUTDOOR POLYCARBONATE SHROUD 16", 19", 22"







\*Clean gloves must be worn to avoid dirt and fingerprints when installing the shroud and diffuser.



Clean the interior and exterior surface using a soft rag with water.



Cover the shroud with the conical lens plate and fasten it in place.

# VELA 6 POLYCARBONATE DIFFUSER TRANSLUCENT, CLEAR METE R







Bring up the diffuser to the fixture and align it to the indicated openings and fasten in place with 4 thumb screws.

Clean the surface using a soft rag with water.

\*Clean gloves must be worn to avoid dirt and fingerprints when installing the shroud and diffuser.