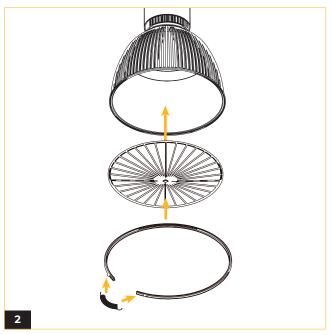

### **VELA 5** SHROUD INSTALLATION

\*Clean gloves must be worn to avoid dirt and fingerprints when installing the shroud and diffuser

Clean the interior and exterior surface using a soft rag with