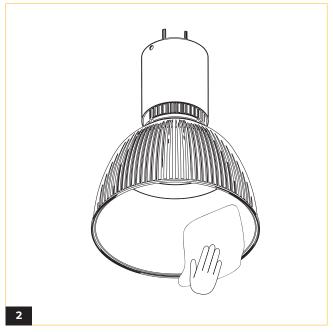

### **VELA 5** SHROUD INSTALLATION

\*Clean gloves must be worn to avoid dirt and fingerprints when installing the shroud and diffuser

Clean the interior and exterior surface using a soft rag with