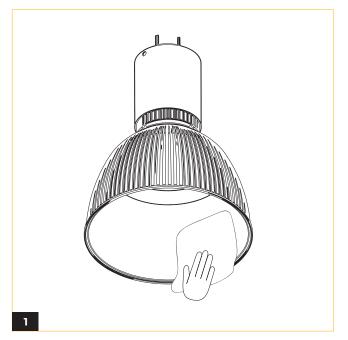

## **VELA 5** CONICAL LENS INSTALLATION

Clean the interior and exterior surface using a soft rag with

When specifying the conical lens accessory. Cover the shroud with the conical lens plate and fasten in place using the provided metal band.