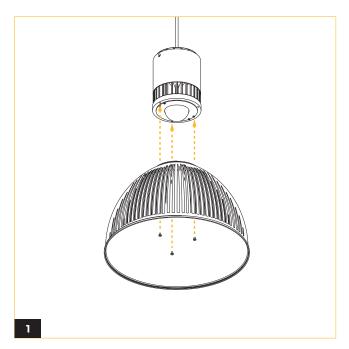

### **VELA 5** SHROUD INSTALLATION

\*Clean gloves must be worn to avoid dirt and fingerprints when installing the shroud and diffuser

Clean the interior and exterior surface using a soft rag with