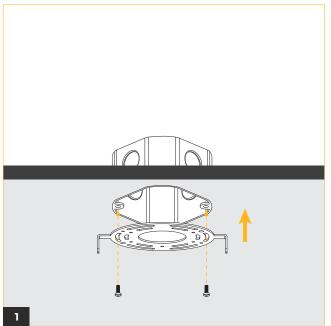

# METE<sup>O</sup>R

Screw in the cord mount bracket on the junction box using 2 screws.

Make electrical connections between junction box and fixture (refer to wiring diagram).

Cover junction box with mounting plate by securing 2 allen screws on either side of canopy.