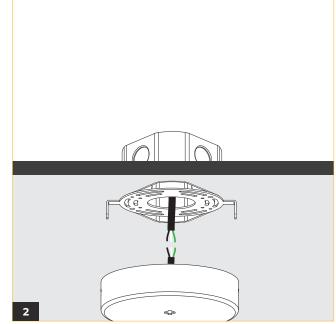

# METE<sup>O</sup>R

Screw in the cord mount bracket on the junction box using 2 screws.

Make electrical connections between junction box and fixture (refer to wiring diagram).

Cover junction box with mounting plate by securing 2 allen screws on either side of canopy.