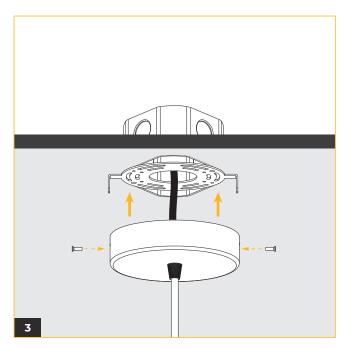

# METE<sup>O</sup>R

Screw in the cord mount bracket on the junction box using 2 screws.

Make electrical connections between junction box and fixture (refer to wiring diagram).

Cover junction box with mounting plate by securing 2 allen screws on either side of canopy.