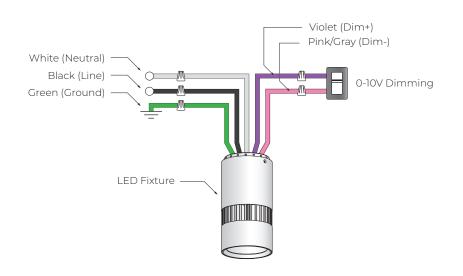

e or circuit breaker.
- · All servicing or relamping must be performed by qualified service personnel.
- Product must be grounded to avoid potential electric shock or other potential hazard.
- Product must be installed at locations and heights, in a manner consistent with its intended use, and in compliance with electrical code and local codes.

SAVE THESE INSTRUCTIONS FOR FUTURE REFERENCE



meteor-lighting.com

### INSTALLATION GUIDE

## VELA 5 CORD MOUNT

# METE<sup>O</sup>R



Screw in the cord mount bracket on the junction box using 2 screws.



Make electrical connections between junction box and fixture (refer to wiring diagram).



Cover junction box with mounting plate by securing 2 allen screws on either side of canopy.



# METE<sup>O</sup>R

### WIRING DIAGRAM

#### SPV 0-10V



#### TRC



 meteor-lighting.com
 1860 S Carlos Ave, Ontario, California 91761 E: tech@meteor-lighting.com T: 213-255-2060

 Meteor Lighting reserves the right to make changes to this product for design and development improvements at any time without prior notice, and such modification shall be effective immediately. ©Meteor Illumination Technologies, Inc.

 07-15-2024