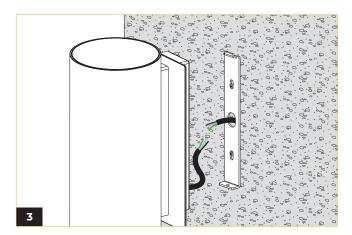

### **LANCE 4 WALL MOUNT**

Remove the bottom screw and detach mounting plate from cylinder.

Attach mounting plate directly to wall. Use expansion screws (Not provided) if mounting on concrete.

Slide in the cover plate to the cylinder and make electrial connections depending on dimming type (see wiring diagram).