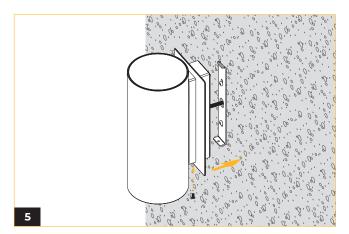

### **LANCE 4 WALL MOUNT**

Remove the bottom screw and detach mounting plate from cylinder.

Attach mounting plate directly to wall. Use expansion screws (Not provided) if mounting on concrete.

Slide in the cover plate to the cylinder and make electrial connections depending on dimming type (see wiring diagram).