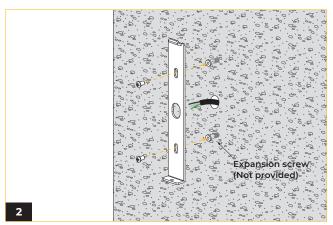

### **LANCE 4 WALL MOUNT**

Remove the bottom screw and detach mounting plate from cylinder.

Attach mounting plate directly to wall. Use expansion screws (Not provided) if mounting on concrete.

Slide in the cover plate to the cylinder and make electrial connections depending on dimming type (see wiring diagram).