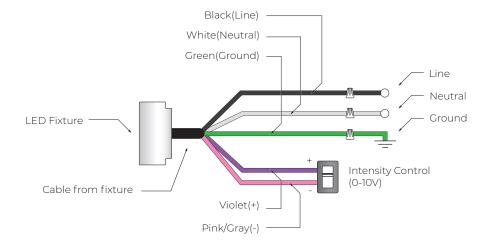

Remove the bottom screw and detach mounting plate from cylinder.



Attach mounting plate directly to wall. Use expansion screws (Not provided) if mounting on concrete.



Slide in the cover plate to the cylinder and make electrial connections depending on dimming type (see wiring diagram).



Apply silicone-based caulking compound along the perimeter of the mounting plate.



Attach cylinder fixture to mounting plate and secure by tightening the bottom screw.



Apply silicone-based caulking compound along the perimeter of the wall mount bracket.

#### **INSTALLATION GUIDE**

## LANCE 4 WALL MOUNT





Slide the cover plate onto the surface, and apply one last silicone-based caulking compound along the perimeter of the fixture grooves.



#### **WIRING DIAGRAM**

#### STV / SPV 0-10V



#### TRC