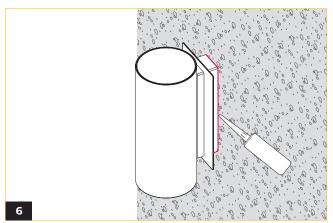

Apply silicone-based caulking compound along the perimeter of the mounting plate.

Attach cylinder fixture to mounting plate and secure by tightening the bottom screw.

Apply silicone-based caulking compound along the perimeter of the wall mount bracket.