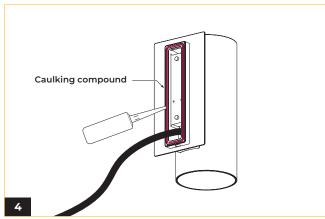

Apply silicone-based caulking compound along the perimeter of the mounting plate.

Attach cylinder fixture to mounting plate and secure by tightening the bottom screw.

Apply silicone-based caulking compound along the perimeter of the wall mount bracket.