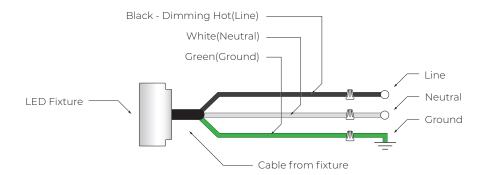

e bottom screw and detach mounting plate from cylinder.



Attach mounting plate directly to wall. Use expansion screws (Not provided) if mounting on concrete.



Slide in the cover plate to the cylinder and make electrial connections depending on dimming type (see wiring diagram).



Apply silicone-based caulking compound along the perimeter of the mounting plate.



Attach cylinder fixture to mounting plate and secure by tightening the bottom screw.



Apply silicone-based caulking compound along the perimeter of the wall mount bracket.

#### **INSTALLATION GUIDE**

## LANCE 4 WALL MOUNT





Slide the cover plate onto the surface, and apply one last silicone-based caulking compound along the perimeter of the fixture grooves.



#### **WIRING DIAGRAM**

#### STV / SPV 0-10V



#### TRC