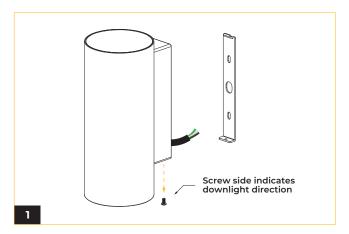

### **LANCE 4 WALL MOUNT**

Remove the bottom screw and detach mounting plate from cylinder.

Attach mounting plate directly to wall. Use expansion screws (Not provided) if mounting on concrete.

Slide in the cover plate to the cylinder and make electrial connections depending on dimming type (see wiring diagram).