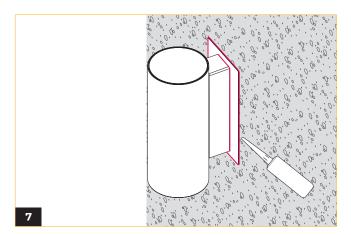

## LANCE 4 WALL MOUNT

Slide the cover plate onto the surface, and apply one last silicone-based caulking compound along the perimeter of the fixture grooves.