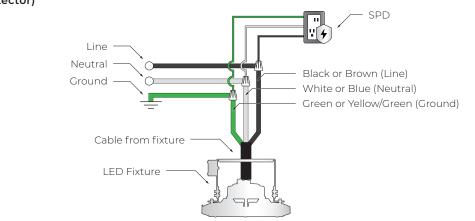

### DEXT MINI SERIES WIRING DIAGRAM

## **METE**<sup>O</sup>R

### WIRING DIAGRAM NOD (Non Dimming) Line Neutral Black or Brown (Line) Ground White or Blue (Neutral) Green or Yellow/Green (Ground) Cable from fixture LED Fixture 76 STV 0-10V Black or Brown (Line) Violet (Dim+) Pink or Gray (Dim-) White or Blue (Neutral) Green or Yellow/Green (Ground) Line Dim(+) Neutral Dim(-) $\bigcap$ Л Ground Cable from fixture LED Fixture -SPD (Surge Protector)