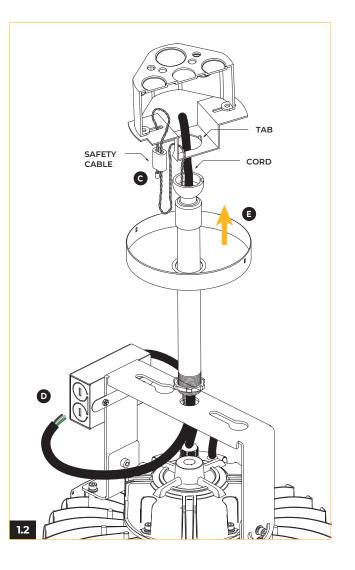

## METEOR

- (A) Secure half ball with stem.
- (B) Attach swivel crossbar to junction box (by others).
- (C) Feed the safety cable and power cord through the stem and insert half ball joint into slot on swivel crossbar. Align the slot on ball joint with the tab on the swivel crossbar.
- **(D)** Make electric connection in junction box according to the wiring diagram.
- **(E)** Install canopy cover by aligning the tabs on crossbar with slots in the cover.

Clasp safety cable onto allocated slots on fixture bracket mount.