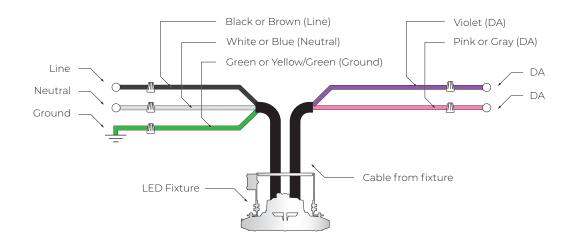

### DEXT MINI SERIES WIRING DIAGRAM

## **METE**<sup>O</sup>R

#### WIRING DIAGRAM

DALI

 meteor-lighting.com
 1860 S Carlos Ave, Ontario, California 91761 E: tech@meteor-lighting.com T: 213-255-2060

 Meteor Lighting reserves the right to make changes to this product for design and development improvements at any time without prior notice, and such modification shall be effective immediately. ©Meteor Illumination Technologies, Inc.