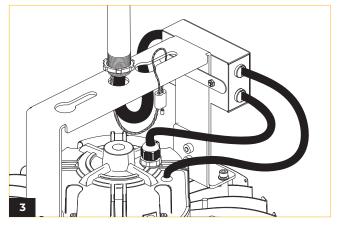

## METEOR

- (A) Secure half ball with stem.
- (B) Attach swivel crossbar to junction box (by others).
- (C) Feed the safety cable and power cord through the stem and insert half ball joint into slot on swivel crossbar. Align the slot on ball joint with the tab on the swivel crossbar.
- **(D)** Make electric connection in junction box according to the wiring diagram.
- **(E)** Install canopy cover by aligning the tabs on crossbar with slots in the cover.