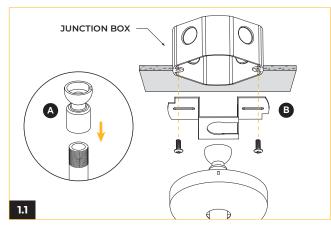

## METEOR

- (A) Secure half ball with stem.
- (B) Attach swivel crossbar to junction box (by others).
- (C) Feed the safety cable and power cord through the stem and insert half ball joint into slot on swivel crossbar. Align the slot on ball joint with the tab on the swivel crossbar.
- **(D)** Make electric connection in junction box according to the wiring diagram.
- **(E)** Install canopy cover by aligning the tabs on crossbar with slots in the cover.