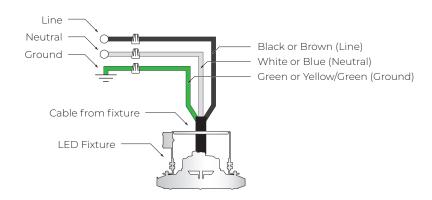

o avoid potential electric shock or other potential hazard.
- Product must be installed at locations and heights, in a manner consistent with its intended use, and in compliance with electrical code and local codes.

#### SAVE THESE INSTRUCTIONS FOR FUTURE REFERENCE



## **DEXT MINI SERIES ACCESSORY**



## **ALUMINUM SHROUD**



Install the Aluminum Shroud to the fixture with 3 supplied screws.

### **PC SHROUD**



Install the PC shroud to the fixture with 3 supplied screws.

## **CONICAL LENS**



Locate the clips and threaded hole to matching positions.



Push the cover in a clockwise direction to make the clips locked tight, and fasten the PC shroud and conical lens with the supplied screw.

## **DEXT MINI SERIES** WIRING DIAGRAM



### **WIRING DIAGRAM**

## **NOD (Non Dimming)**



#### STV 0-10V



## SPD (Surge Protector)



## **DEXT MINI SERIES** WIRING DIAGRAM



## **WIRING DIAGRAM**

#### DALI