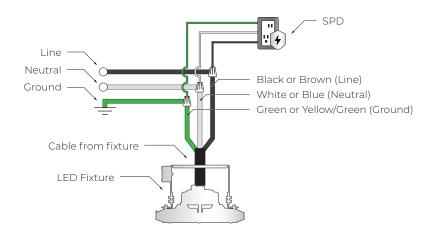

ntial hazard.
- Product must be installed at locations and heights, in a manner consistent with its intended use, and in compliance with electrical code and local codes.

#### SAVE THESE INSTRUCTIONS FOR FUTURE REFERENCE



## **DEXT MINI SERIES ACCESSORY**



## **ALUMINUM SHROUD**



Install the Aluminum Shroud to the fixture with 3 supplied screws.

### **PC SHROUD**



Install the PC shroud to the fixture with 3 supplied screws.

## **CONICAL LENS**



Locate the clips and threaded hole to matching positions.



Push the cover in a clockwise direction to make the clips locked tight, and fasten the PC shroud and conical lens with the supplied screw.

## **DEXT MINI SERIES** WIRING DIAGRAM



### **WIRING DIAGRAM**

## **NOD (Non Dimming)**



#### STV 0-10V



## SPD (Surge Protector)



## **DEXT MINI SERIES** WIRING DIAGRAM



## **WIRING DIAGRAM**

#### DALI