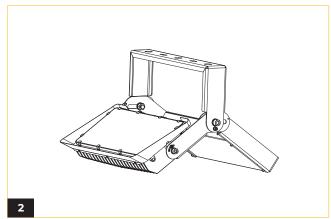

## **BOLT NOVA 350W GLARE SHIELD VISOR**

Align the Glare Shield Visor with the light engine and secure it in place by fastening the corresponding screws.