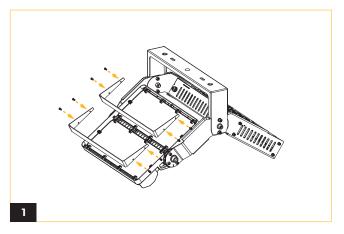

## BOLT NOVA 700W/1050W GLARE SHIELD VISOR METE OR

Align the Glare Shield Visor with the light engine and secure it in place by fastening the corresponding screws.