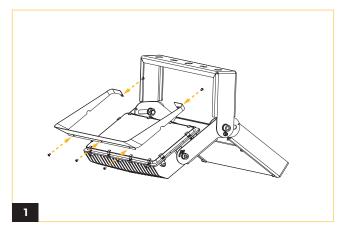

## **BOLT NOVA 350W GLARE SHIELD VISOR**

Align the Glare Shield Visor with the light engine and secure it in place by fastening the corresponding screws.