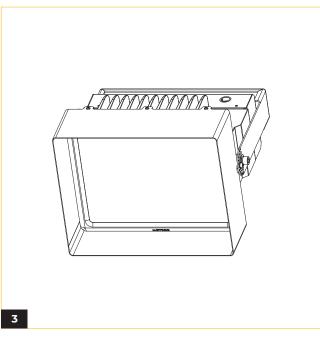

## METE<sup>O</sup>R

Put the shield on the fixture. Align the shield to the top of the fixture so the screw holes line up.

Tighten the screws in areas where arrows are pointed.

Finish