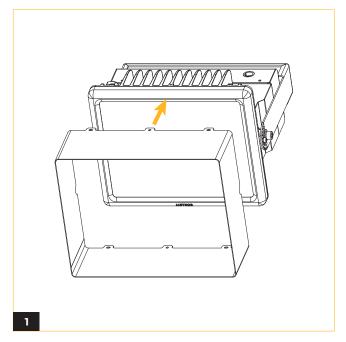

## METE<sup>O</sup>R

Put the shield on the fixture. Align the shield to the top of the fixture so the screw holes line up.

Tighten the screws in areas where arrows are pointed.

Finish