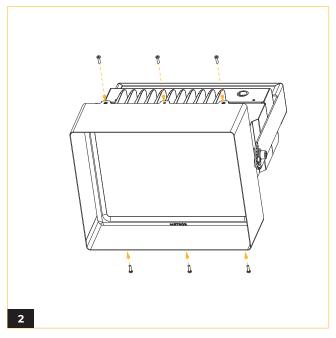

## METE<sup>O</sup>R

Put the shield on the fixture. Align the shield to the top of the fixture so the screw holes line up.

Tighten the screws in areas where arrows are pointed.

Finish