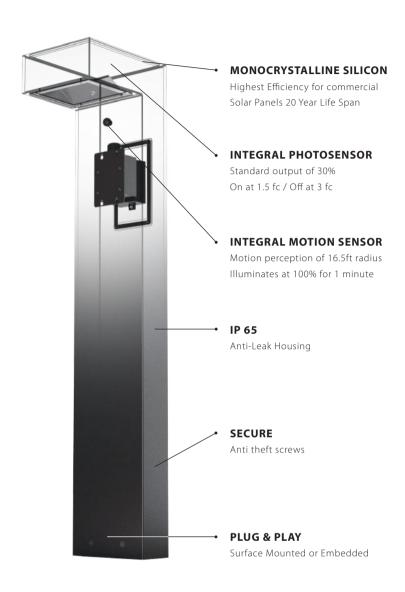

## SOLAR LED BOLLARDS Our smart bollards come with an integral photosensor and motion sensor that prolongs battery and product life. It automatically turns on/off based on sunlight and can sense its surroundings through infrared. Built with longevity and convenience in mind, the bollards are not AC powered, have no wiring and is a simple plug and play installation.