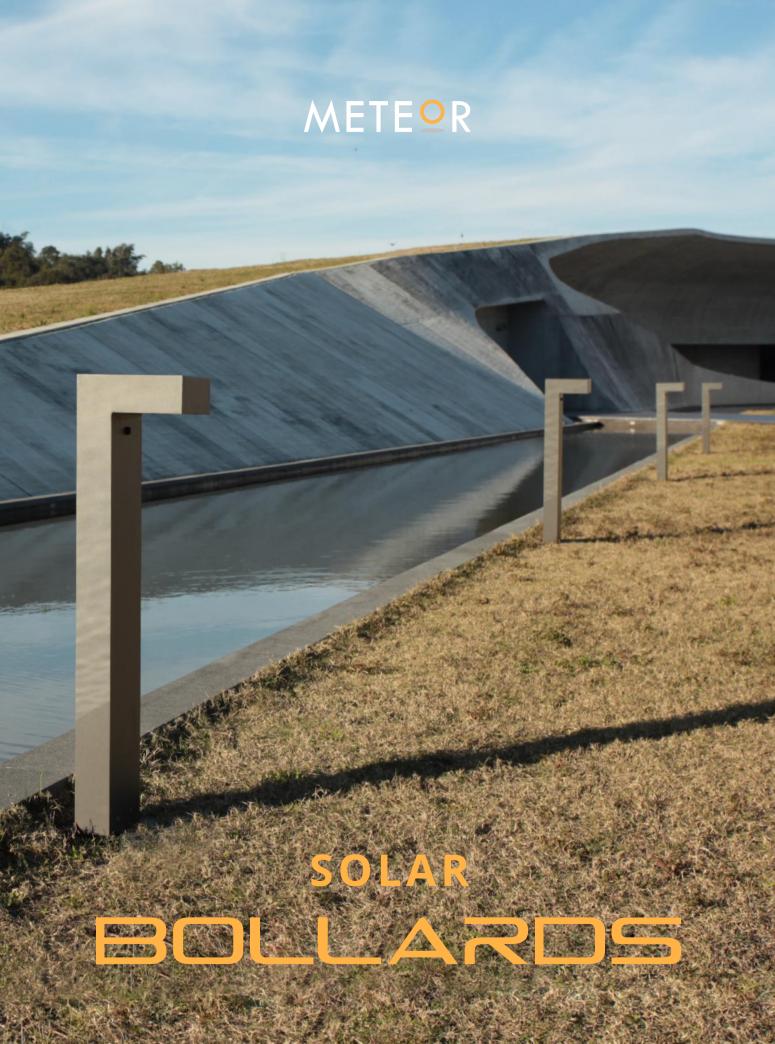

## SOLAR LED BOLLARDS Our smart bollards come with an integral photosensor and motion sensor that prolongs battery and product life. It automatically turns on/off based on sunlight and can sense its surroundings through infrared. Built with longevity and convenience in mind, the bollards are not AC powered, have no wiring and is a simple plug and play installation.