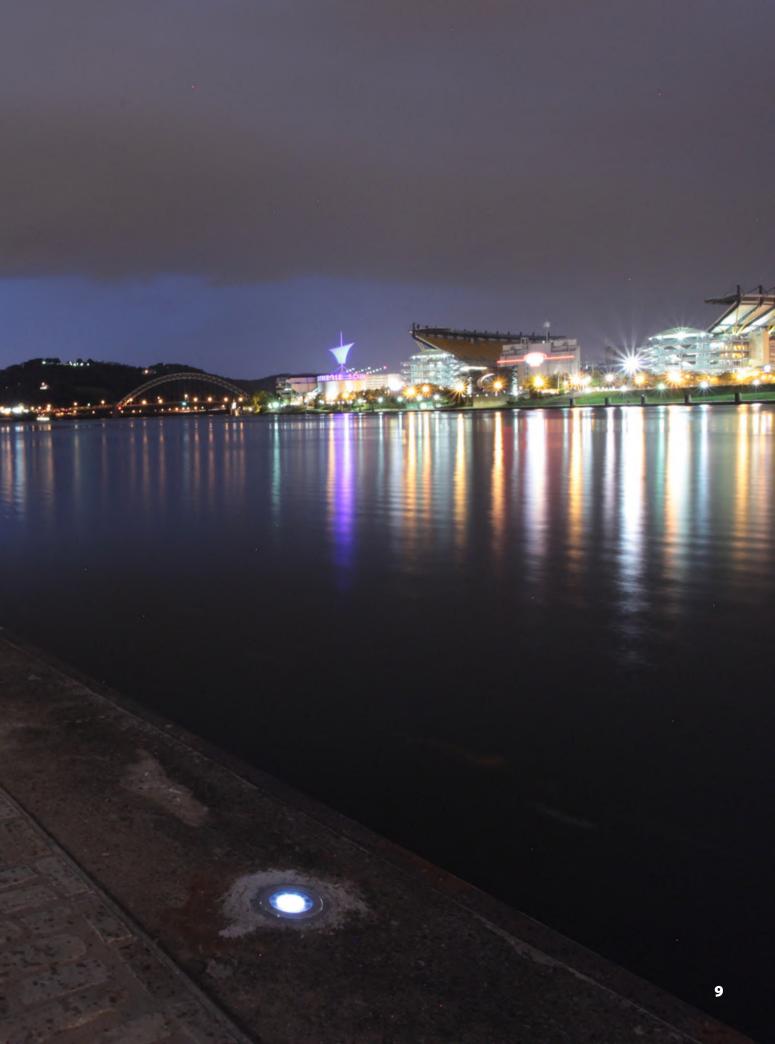

## **SOLAR LED IN-GROUND LIGHTS**

Available in 2 sizes, our in-ground lights provide perfect illumination for pathways and near shore areas. These in-ground options are anti-skid and also feature no wiring with a simple plug and play installation.