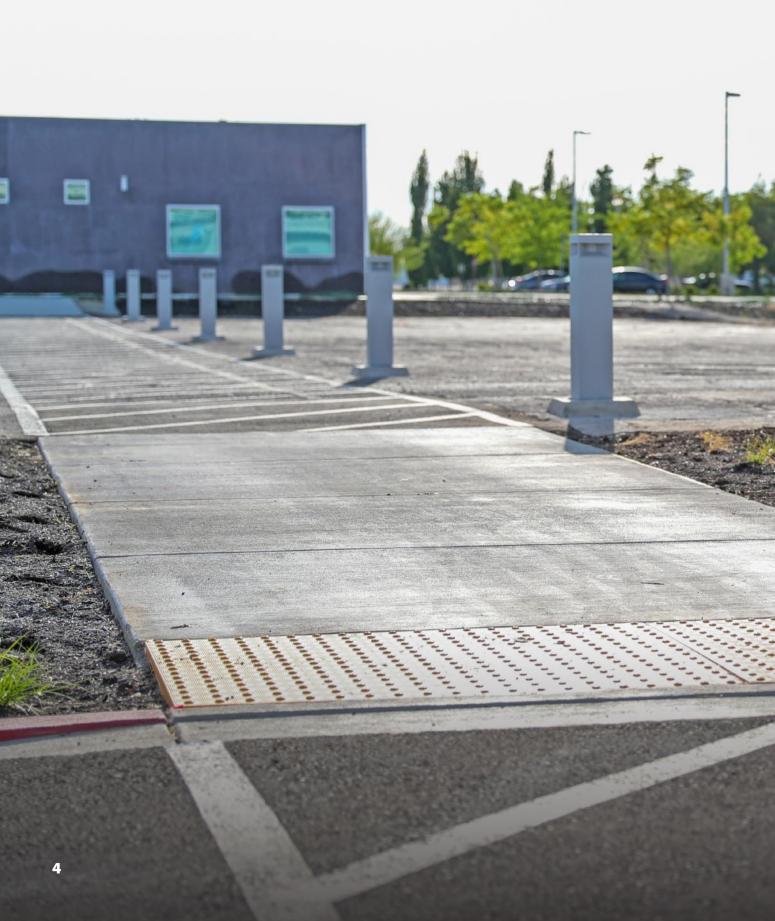

## SOLAR LED BOLLARDS Our smart bollards come with an integral photosensor and motion sensor that prolongs battery and product life. It automatically turns on/off based on sunlight and can sense its surroundings through infrared. Built with longevity and convenience in mind, the bollards are not AC powered, have no wiring and is a simple plug and play installation.