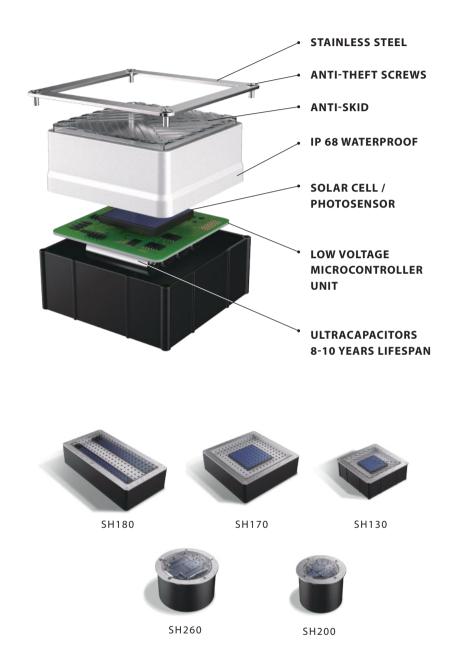

## **SOLAR LED IN-GROUND LIGHTS**

Available in 2 sizes, our in-ground lights provide perfect illumination for pathways and near shore areas. These in-ground options are anti-skid and also feature no wiring with a simple plug and play installation.