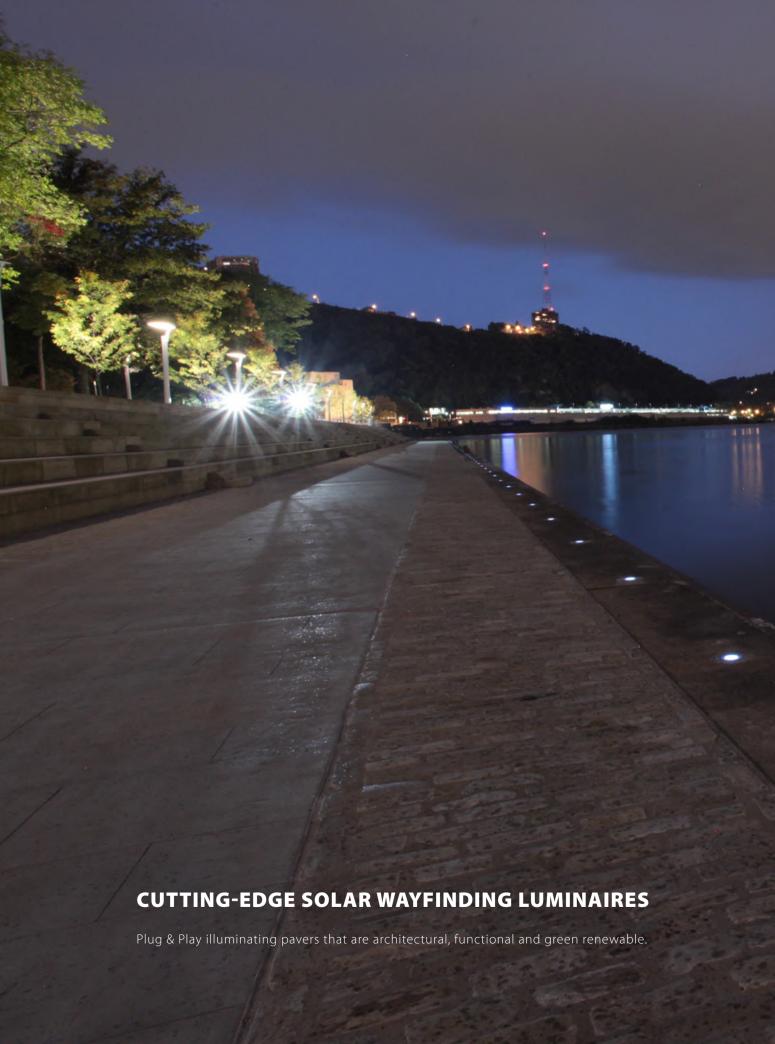

## **SOLAR LED IN-GROUND LIGHTS**

Available in 2 sizes, our in-ground lights provide perfect illumination for pathways and near shore areas. These in-ground options are anti-skid and also feature no wiring with a simple plug and play installation.