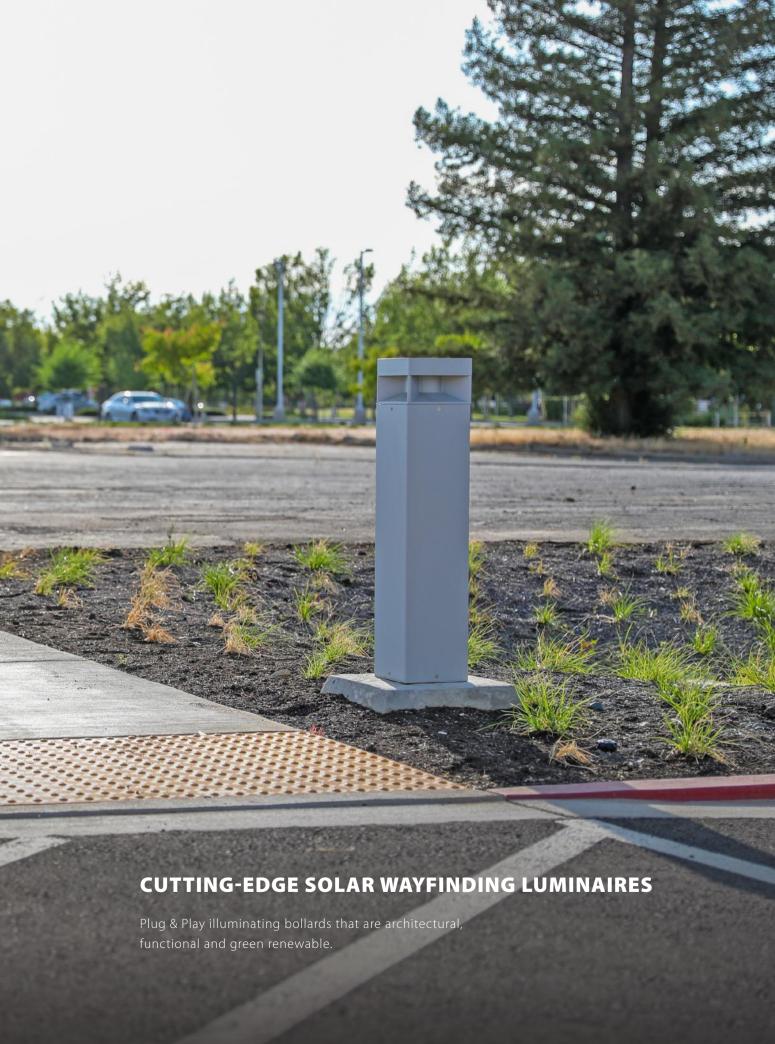

## SOLAR LED BOLLARDS Our smart bollards come with an integral photosensor and motion sensor that prolongs battery and product life. It automatically turns on/off based on sunlight and can sense its surroundings through infrared. Built with longevity and convenience in mind, the bollards are not AC powered, have no wiring and is a simple plug and play installation.