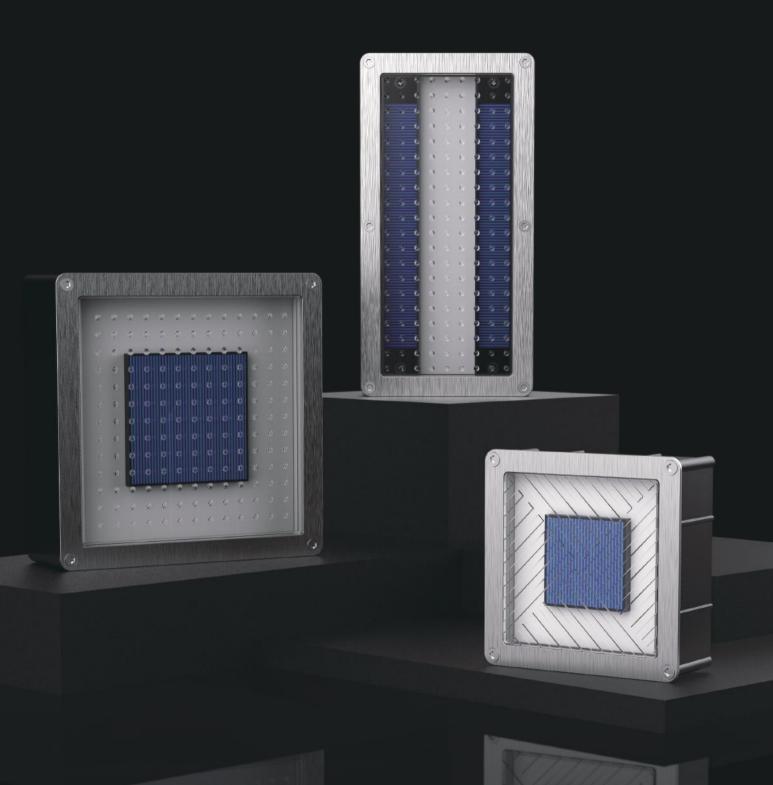

## **SOLAR LED IN-GROUND LIGHTS**

Available in 2 sizes, our in-ground lights provide perfect illumination for pathways and near shore areas. These in-ground options are anti-skid and also feature no wiring with a simple plug and play installation.