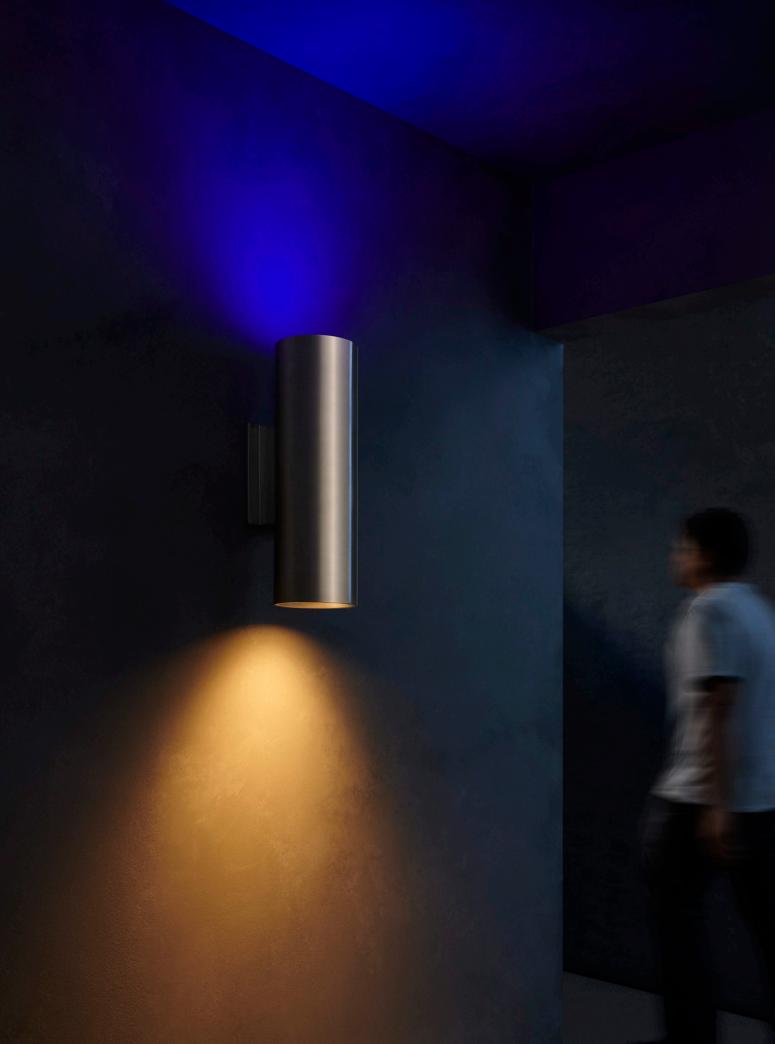

## COLOR CHANGING AT YOUR FINGERTIPS

The Lance 6 is available in a very rare W+RGB Direct/Indirect configuration. It can also be paired with a RGB uplight and True White downlight. Arranged individually or in groups, they create interesting design elements that bring unlimited possibilities to transform your space.