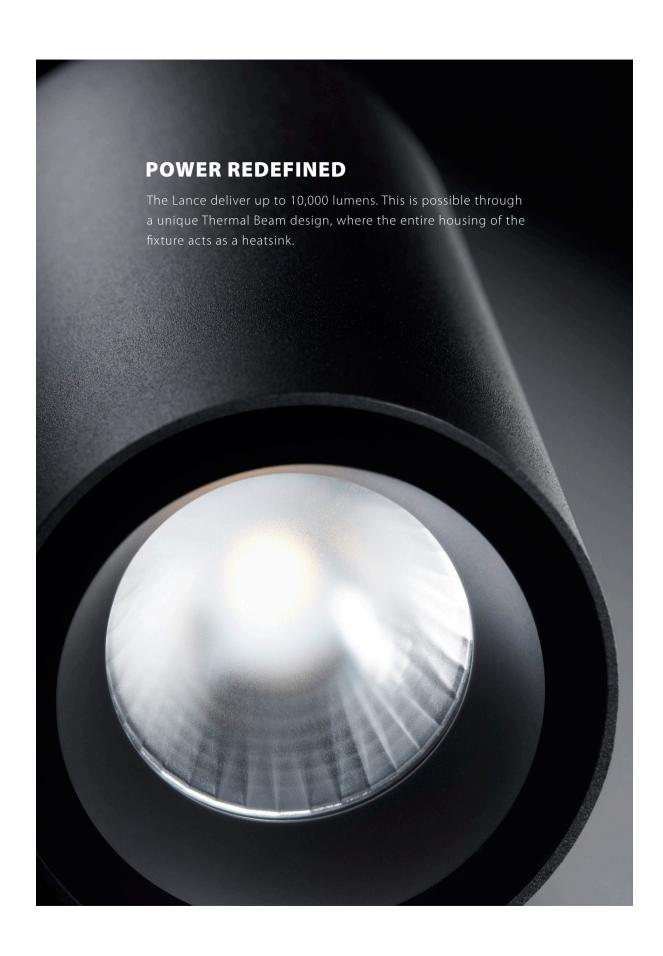

## **BEAM IT UP**

No matter the application, the Lance is configurable in variety of options from 15° to 100°. And available with forward throw, wall wash and linear optics.