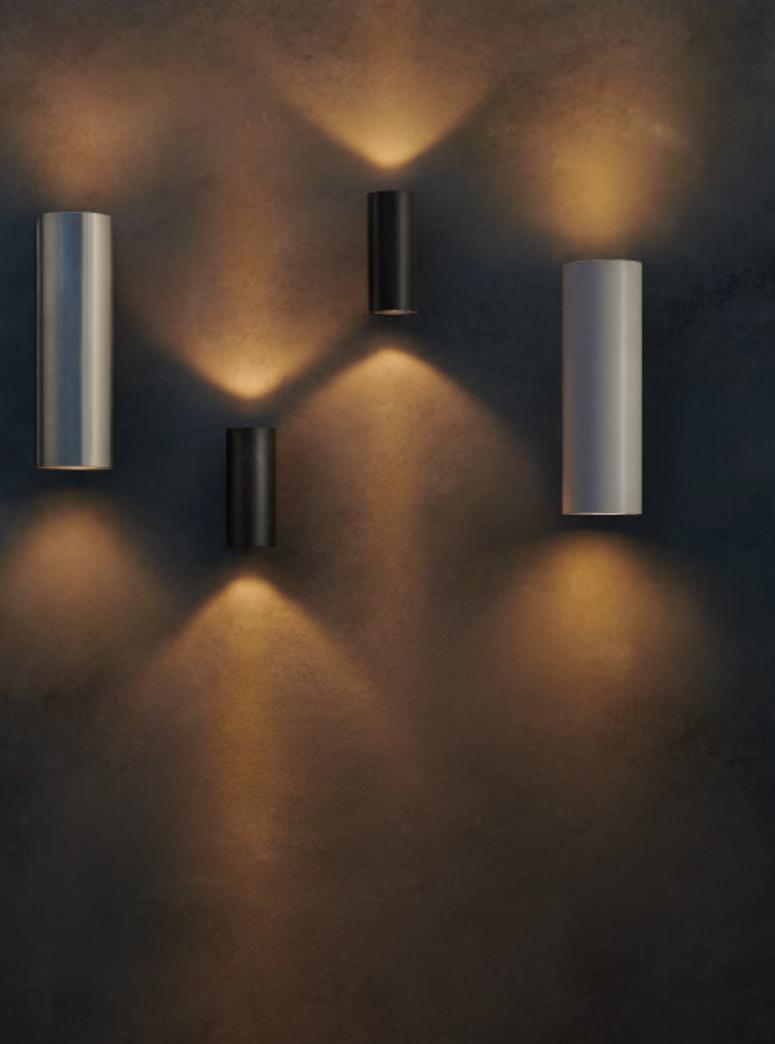

## **BEAM IT UP**

No matter the application, the Lance is configurable in variety of options from 15° to 100°. And available with forward throw, wall wash and linear optics.

## COLOR CHANGING AT YOUR FINGERTIPS

The Lance 6 is available in a very rare W+RGB Direct/Indirect configuration. It can also be paired with a RGB uplight and True White downlight. Arranged individually or in groups, they create interesting design elements that bring unlimited possibilities to transform your space.