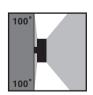

## **BEAM IT UP**

No matter the application, the Lance is configurable in variety of options from 15° to 100°. And available with forward throw, wall wash and linear optics.