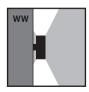

## **BEAM IT UP**

No matter the application, the Lance is configurable in variety of options from 15° to 100°. And available with forward throw, wall wash and linear optics.