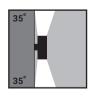

## **BEAM IT UP**

No matter the application, the Lance is configurable in variety of options from 15° to 100°. And available with forward throw, wall wash and linear optics.