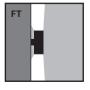

## **BEAM IT UP**

No matter the application, the Lance is configurable in variety of options from 15° to 100°. And available with forward throw, wall wash and linear optics.