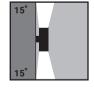

## **BEAM IT UP**

No matter the application, the Lance is configurable in variety of options from 15° to 100°. And available with forward throw, wall wash and linear optics.