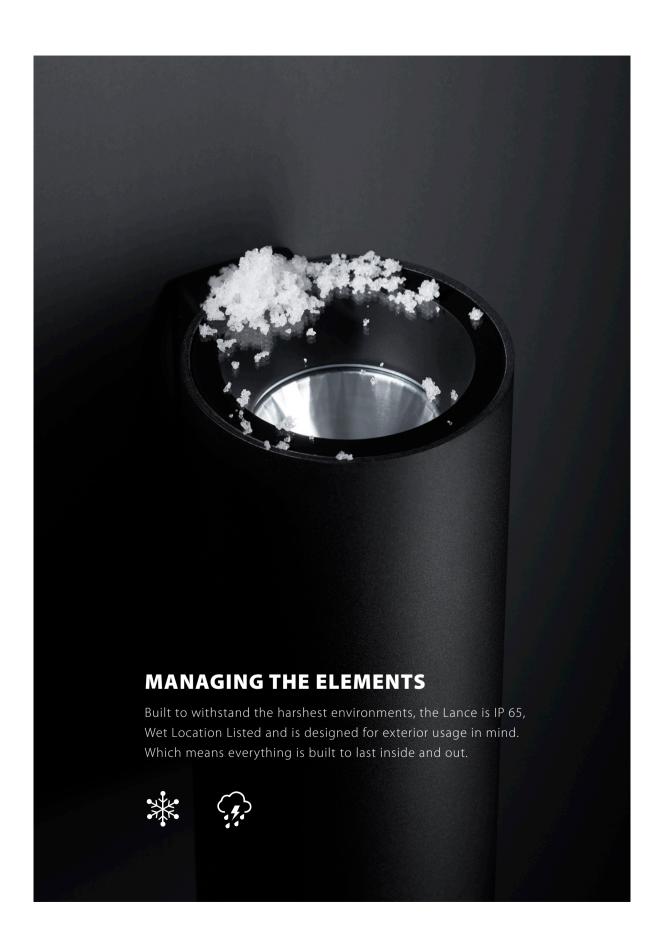

## LANCE SERIES

METE OR





## **DESIGN PHILOSOPHY**

The Lance series follows our Pure Brilliance philosophy. We wanted to bring everlasting structure to buildings and a luminaire that becomes part of the architectural element.

Grazing brilliant surfaces and textures. The luminaire itself is a perfect balance between decorative and functional.









## **BEAM IT UP**

No matter the application, the Lance is configurable in variety of options from 15° to 100°. And available with forward throw, wall wash and linear optics.





















## COLOR CHANGING AT YOUR FINGERTIPS

The Lance 6 is available in a very rare W+RGB Direct/Indirect configuration. It can also be paired with a RGB uplight and True White downlight. Arranged individually or in groups, they create interesting design elements that bring unlimited possibilities to transform your space.







1300 JOHN REED COURT, UNIT B
CITY OF INDUSTRY, CA 91745
P: 213 255 2060

WWW.METEOR-LIGHTING.COM