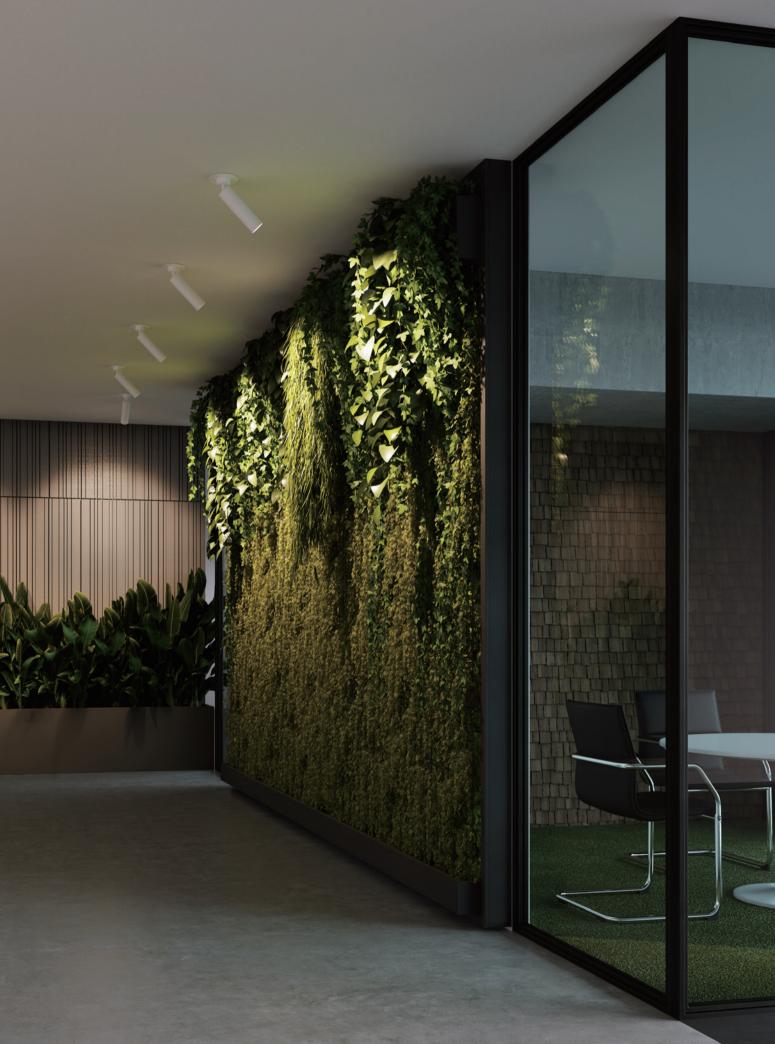

#### **POINT & LIGHT**

The Dot 2.5 is available in a Surface Adjustable Mount with 355-degree rotation and 90-degree tilt. Just point and light up art, living walls, branding and anything that captures your imagination.