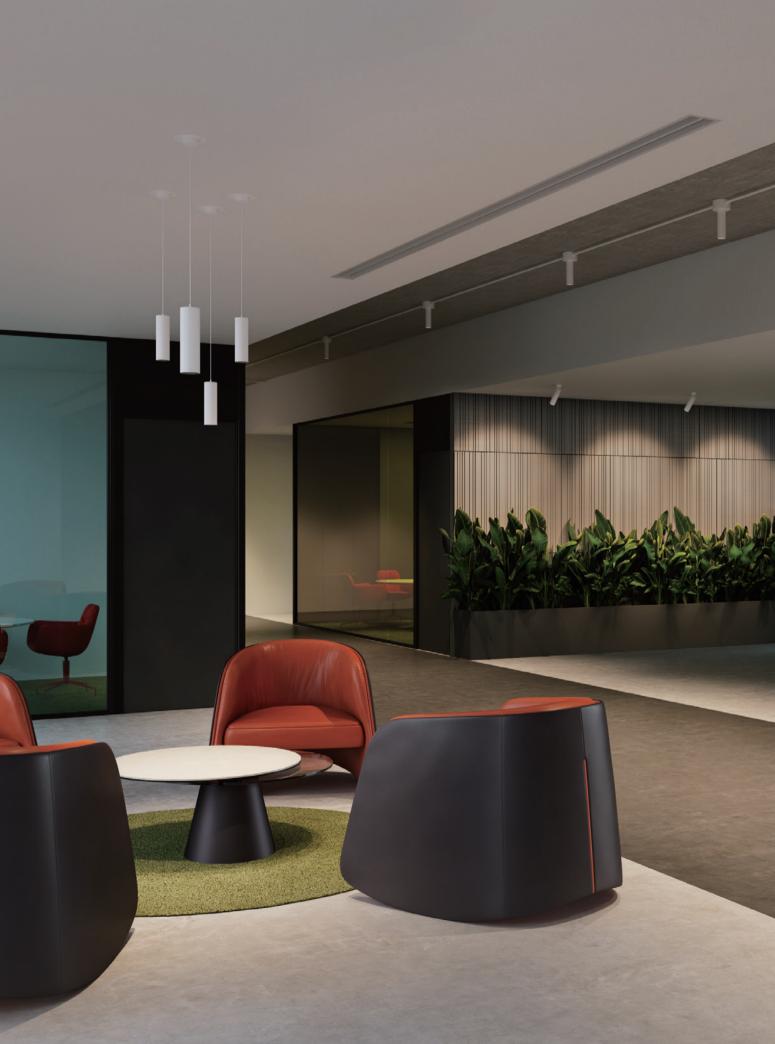

#### MAKING A POINT WITH THE DOT

Available in three micro sizes, and thousands of configurable options, the Dot series are well suited for a variety of indoor applications. From direct lighting to wall lighting, the Dot can do it all.

#### **POINT & LIGHT**

The Dot 2.5 is available in a Surface Adjustable Mount with 355-degree rotation and 90-degree tilt. Just point and light up art, living walls, branding and anything that captures your imagination.