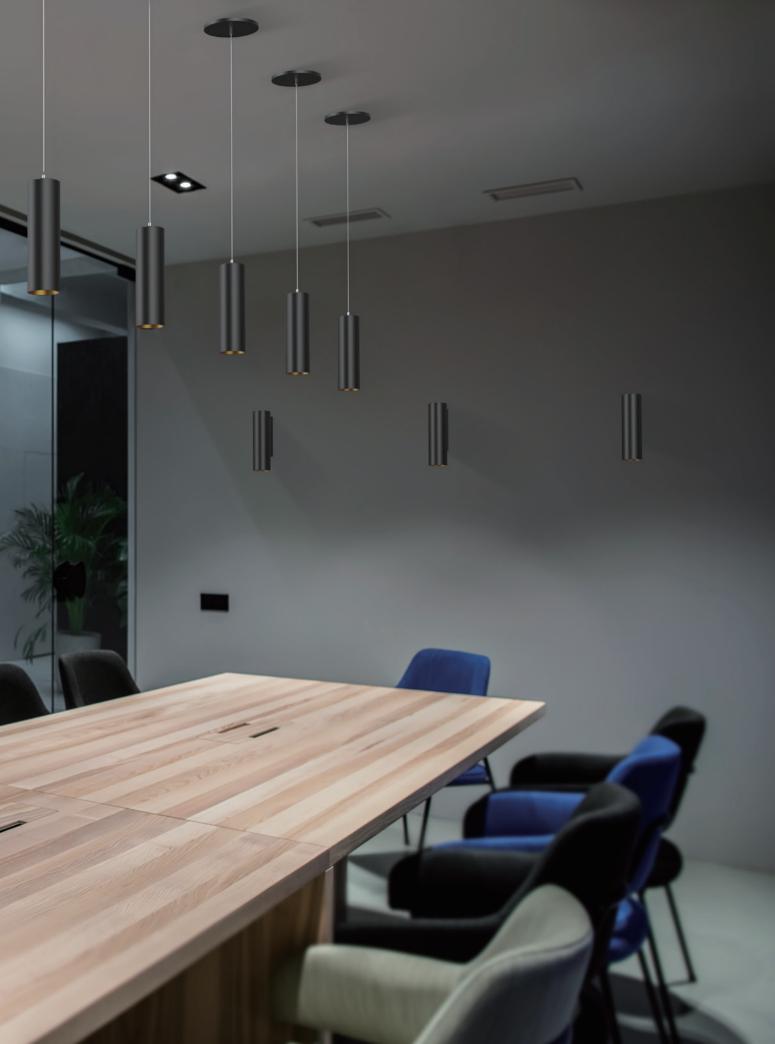

#### **DESIGN PHILOSOPHY**

The Dot series are a range of small aperture microcylinders, that are minimal, elegant and decorative. These petite cylinders blend seamlessly in a space, shying away from the limelight and instead, helping illuminate the important things.

#### MAKING A POINT WITH THE DOT

Available in three micro sizes, and thousands of configurable options, the Dot series are well suited for a variety of indoor applications. From direct lighting to wall lighting, the Dot can do it all.