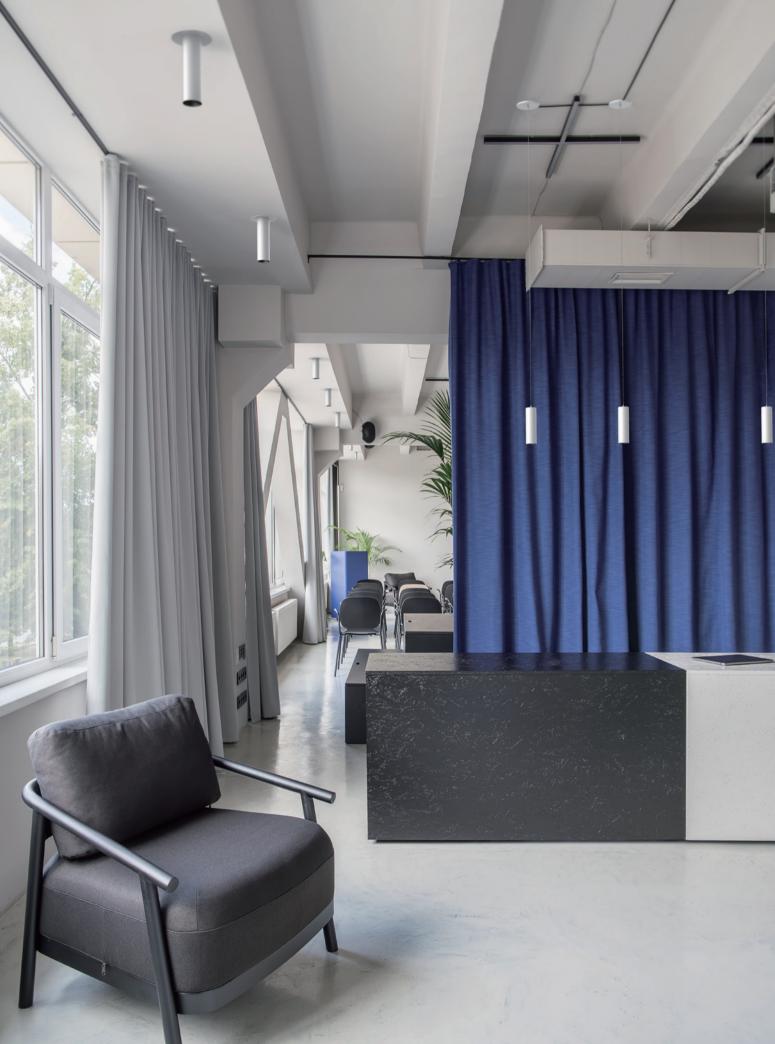

#### MAKING A POINT WITH THE DOT

Available in three micro sizes, and thousands of configurable options, the Dot series are well suited for a variety of indoor applications. From direct lighting to wall lighting, the Dot can do it all.

# FORM

With Power Line and Wall Mount options