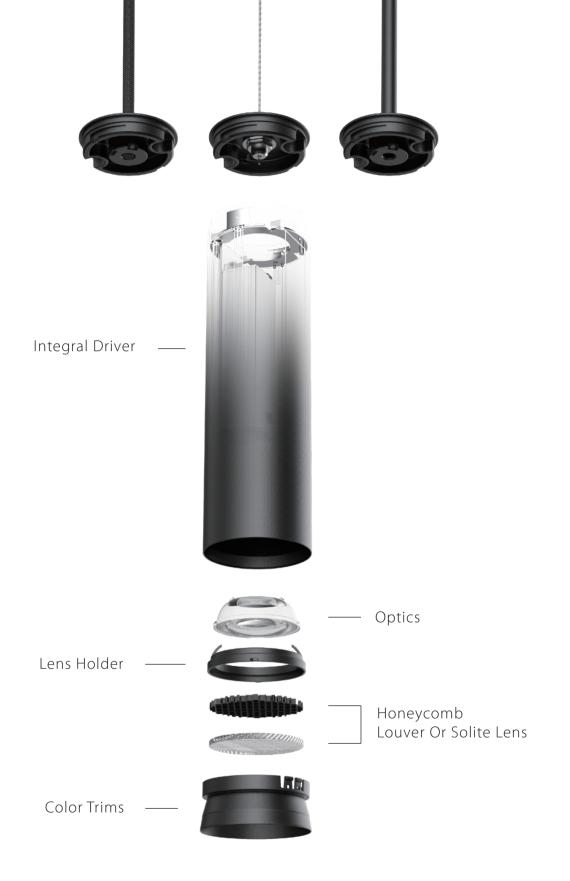

ative. These petite cylinders blend seamlessly in a space, shying away from the limelight and instead, helping illuminate the important things.

#### MAKING A POINT WITH THE DOT

Available in three micro sizes, and thousands of configurable options, the Dot series are well suited for a variety of indoor applications. From direct lighting to wall lighting, the Dot can do it all.





#### **POINT & LIGHT**

The Dot 2.5 is available in a Surface Adjustable Mount with 355-degree rotation and 90-degree tilt. Just point and light up art, living walls, branding and anything that captures your imagination.



# FORM



With Power Line and Wall Mount options



#### FIVE COLOR TRIMS

Available in Black, White, Silver, Blue and Gold

#### UGR <19 GLARE RATING

Well Building Certified

## FUNCTION



#### FIELD REPLACEABLE OPTICS & MOUNTING



### METÉOR

.

1300 JOHN REED COURT, UNIT B CITY OF INDUSTRY, CA 91745 P: 213 255 2060

WWW.METEOR-LIGHTING.COM