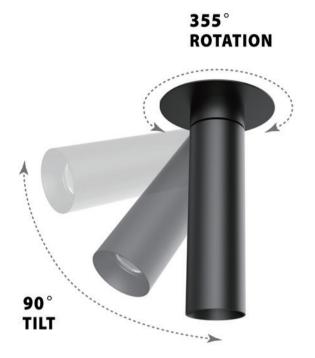

#### **POINT & LIGHT**

The Dot 2.5 is available in a Surface Adjustable Mount with 355-degree rotation and 90-degree tilt. Just point and light up art, living walls, branding and anything that captures your imagination.