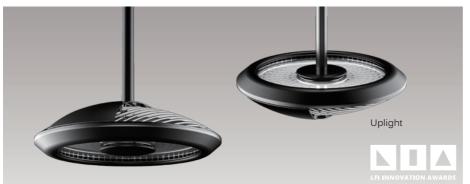

# **Whiz 2.0** - W+RGB

Our Flagship Architectural High Ceiling Luminaire is now available in W+RGB color tuning with lumen ouput of 21,520 lm.

| Quantity | Туре |  |
|----------|------|--|
| Project  | Note |  |

### Mounting

- Stem 2ft. 4ft
- Adjustable Aircraft Cable 10ft
- Uplight 2ft, 4ft
- Adjustable Uplight 2ft, 4ft

## **Mounting Options**

Aircraft Cable

Uplight

Adjustable Uplight