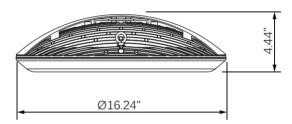

### **Housing**

- Diameter: 16.24" (420mm)

- Material: Die-Cast Aluminum, Tempered Glass

- Weight: 33lbs

### **Dimensions**