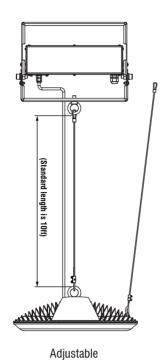

### Mounting

- Stem 2ft. 4ft
- Adjustable Aircraft Cable 10ft
- Uplight 2ft, 4ft
- Adjustable Uplight 2ft, 4ft

| Beam Angle*           |                                                                                                                                                                  | Fini       | sh             | Mounting                                         |                                                                                                                         | Accessories                                                          |                                                                                                                                                                                            |
|-----------------------|------------------------------------------------------------------------------------------------------------------------------------------------------------------|------------|----------------|--------------------------------------------------|-------------------------------------------------------------------------------------------------------------------------|----------------------------------------------------------------------|--------------------------------------------------------------------------------------------------------------------------------------------------------------------------------------------|
| 25<br>40<br>60<br>WD¹ | 25°<br>40°<br>60°<br>100° (with diffuser)                                                                                                                        | BLK<br>WHT | Black<br>White | ST2<br>ST4<br>AD10<br>UP2<br>UP4<br>AUP2<br>AUP4 | Stem 2ft Stem 4ft Adjustable Cable 10ft Uplight Stem 2ft Uplight Stem 4ft Adjustable Uplight 2ft Adjustable Uplight 4ft | DF <sup>1</sup> WG <sup>2</sup> SNT <sup>3</sup> GSV <sup>4</sup>    | Diffuser<br>Wire Guard<br>Snoot<br>Glare Shield Visor                                                                                                                                      |
| outpu<br>* Bean       | <sup>1</sup> Please factor in change in lumen<br>output with diffuser (-20% with WD).<br>* Beam angle options refer to White<br>light only. RGB is fixed at 100° |            |                |                                                  |                                                                                                                         | diffuser (-2<br><sup>2</sup> Please fact<br><sup>3</sup> Please fact | or in change in lumen output with 20% with WD; -12% with other degrees). or in change in lumen output of -14%. or in change in lumen output of -30%. or in change in lumen output of -25%. |