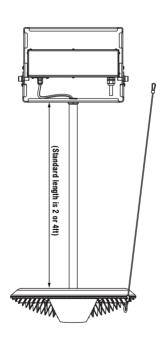

### Mounting

- Stem 2ft. 4ft
- Adjustable Aircraft Cable 10ft
- Uplight 2ft, 4ft
- Adjustable Uplight 2ft, 4ft

| Beam Angle*           |                                                                                                                                                                  | Fini       | sh             | Mounting                                         |                                                                                                                         | Accessories                                                          |                                                                                                                                                                                            |
|-----------------------|------------------------------------------------------------------------------------------------------------------------------------------------------------------|------------|----------------|--------------------------------------------------|-------------------------------------------------------------------------------------------------------------------------|----------------------------------------------------------------------|--------------------------------------------------------------------------------------------------------------------------------------------------------------------------------------------|
| 25<br>40<br>60<br>WD¹ | 25°<br>40°<br>60°<br>100° (with diffuser)                                                                                                                        | BLK<br>WHT | Black<br>White | ST2<br>ST4<br>AD10<br>UP2<br>UP4<br>AUP2<br>AUP4 | Stem 2ft Stem 4ft Adjustable Cable 10ft Uplight Stem 2ft Uplight Stem 4ft Adjustable Uplight 2ft Adjustable Uplight 4ft | DF <sup>1</sup> WG <sup>2</sup> SNT <sup>3</sup> GSV <sup>4</sup>    | Diffuser<br>Wire Guard<br>Snoot<br>Glare Shield Visor                                                                                                                                      |
| outpu<br>* Bean       | <sup>1</sup> Please factor in change in lumen<br>output with diffuser (-20% with WD).<br>* Beam angle options refer to White<br>light only. RGB is fixed at 100° |            |                |                                                  |                                                                                                                         | diffuser (-2<br><sup>2</sup> Please fact<br><sup>3</sup> Please fact | or in change in lumen output with 20% with WD; -12% with other degrees). or in change in lumen output of -14%. or in change in lumen output of -30%. or in change in lumen output of -25%. |