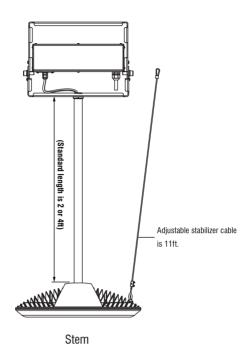

### Mounting

- Stem 2ft. 4ft
- Adjustable Aircraft Cable 10ft
- Uplight 2ft, 4ft
- Adjustable Uplight 2ft, 4ft

| Beam Angle*           |                                                                                                                                                                  | Fini       | sh             | Mounting                                         |                                                                                                                         | Accessories                                                          |                                                                                                                                                                                            |
|-----------------------|------------------------------------------------------------------------------------------------------------------------------------------------------------------|------------|----------------|--------------------------------------------------|-------------------------------------------------------------------------------------------------------------------------|----------------------------------------------------------------------|--------------------------------------------------------------------------------------------------------------------------------------------------------------------------------------------|
| 25<br>40<br>60<br>WD¹ | 25°<br>40°<br>60°<br>100° (with diffuser)                                                                                                                        | BLK<br>WHT | Black<br>White | ST2<br>ST4<br>AD10<br>UP2<br>UP4<br>AUP2<br>AUP4 | Stem 2ft Stem 4ft Adjustable Cable 10ft Uplight Stem 2ft Uplight Stem 4ft Adjustable Uplight 2ft Adjustable Uplight 4ft | DF <sup>1</sup> WG <sup>2</sup> SNT <sup>3</sup> GSV <sup>4</sup>    | Diffuser<br>Wire Guard<br>Snoot<br>Glare Shield Visor                                                                                                                                      |
| outpu<br>* Bean       | <sup>1</sup> Please factor in change in lumen<br>output with diffuser (-20% with WD).<br>* Beam angle options refer to White<br>light only. RGB is fixed at 100° |            |                |                                                  |                                                                                                                         | diffuser (-2<br><sup>2</sup> Please fact<br><sup>3</sup> Please fact | or in change in lumen output with 20% with WD; -12% with other degrees). or in change in lumen output of -14%. or in change in lumen output of -30%. or in change in lumen output of -25%. |