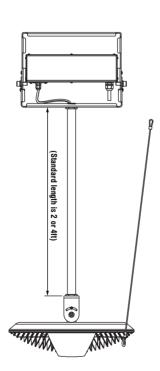

### Mounting

- Stem 2ft. 4ft
- Adjustable Aircraft Cable 10ft
- Uplight 2ft, 4ft
- Adjustable Uplight 2ft, 4ft

| Beam Angle*           |                                                                                                                                                                  | Fini       | sh             | Mounting                                         |                                                                                                                         | Accessories                                                          |                                                                                                                                                                                            |
|-----------------------|------------------------------------------------------------------------------------------------------------------------------------------------------------------|------------|----------------|--------------------------------------------------|-------------------------------------------------------------------------------------------------------------------------|----------------------------------------------------------------------|--------------------------------------------------------------------------------------------------------------------------------------------------------------------------------------------|
| 25<br>40<br>60<br>WD¹ | 25°<br>40°<br>60°<br>100° (with diffuser)                                                                                                                        | BLK<br>WHT | Black<br>White | ST2<br>ST4<br>AD10<br>UP2<br>UP4<br>AUP2<br>AUP4 | Stem 2ft Stem 4ft Adjustable Cable 10ft Uplight Stem 2ft Uplight Stem 4ft Adjustable Uplight 2ft Adjustable Uplight 4ft | DF <sup>1</sup> WG <sup>2</sup> SNT <sup>3</sup> GSV <sup>4</sup>    | Diffuser<br>Wire Guard<br>Snoot<br>Glare Shield Visor                                                                                                                                      |
| outpu<br>* Bean       | <sup>1</sup> Please factor in change in lumen<br>output with diffuser (-20% with WD).<br>* Beam angle options refer to White<br>light only. RGB is fixed at 100° |            |                |                                                  |                                                                                                                         | diffuser (-2<br><sup>2</sup> Please fact<br><sup>3</sup> Please fact | or in change in lumen output with 20% with WD; -12% with other degrees). or in change in lumen output of -14%. or in change in lumen output of -30%. or in change in lumen output of -25%. |