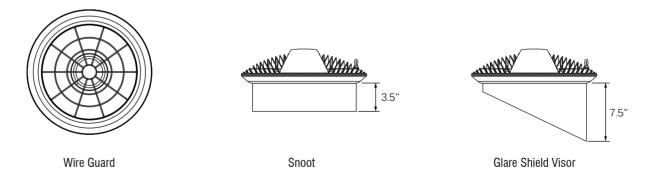

| Beam Angle*           |                                                                                                                                                                  | Fini       | sh             | Mounting                                         |                                                                                                                         | Accessories                                                          |                                                                                                                                                                                            |
|-----------------------|------------------------------------------------------------------------------------------------------------------------------------------------------------------|------------|----------------|--------------------------------------------------|-------------------------------------------------------------------------------------------------------------------------|----------------------------------------------------------------------|--------------------------------------------------------------------------------------------------------------------------------------------------------------------------------------------|
| 25<br>40<br>60<br>WD¹ | 25°<br>40°<br>60°<br>100° (with diffuser)                                                                                                                        | BLK<br>WHT | Black<br>White | ST2<br>ST4<br>AD10<br>UP2<br>UP4<br>AUP2<br>AUP4 | Stem 2ft Stem 4ft Adjustable Cable 10ft Uplight Stem 2ft Uplight Stem 4ft Adjustable Uplight 2ft Adjustable Uplight 4ft | DF <sup>1</sup> WG <sup>2</sup> SNT <sup>3</sup> GSV <sup>4</sup>    | Diffuser<br>Wire Guard<br>Snoot<br>Glare Shield Visor                                                                                                                                      |
| outpu<br>* Bean       | <sup>1</sup> Please factor in change in lumen<br>output with diffuser (-20% with WD).<br>* Beam angle options refer to White<br>light only. RGB is fixed at 100° |            |                |                                                  |                                                                                                                         | diffuser (-2<br><sup>2</sup> Please fact<br><sup>3</sup> Please fact | or in change in lumen output with 20% with WD; -12% with other degrees). or in change in lumen output of -14%. or in change in lumen output of -30%. or in change in lumen output of -25%. |

### **Accessory**

DMX IN

DMX OUT