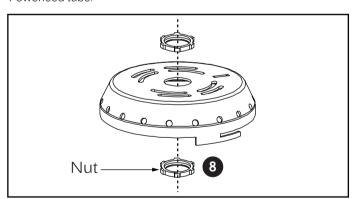

## Step 7

Loosen two Allen screws on the side of fixture. Twist and remove the lid from cylinder fixture.