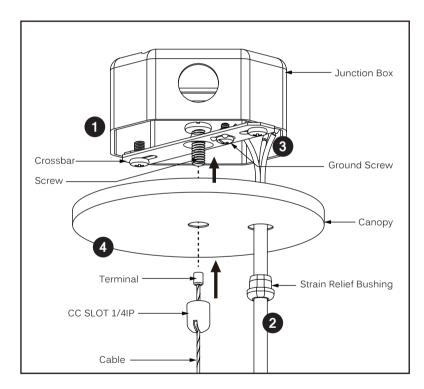

### Step 1

Secure the crossbar to the 4" octagonal box (by others) designed to support the weight of the fixture.

#### Step 2

Lock the strain relief bushing to the power cord with allowance for wiring connections, and thread the power cord through the canopy wire hole.

#### Step 3

Connect the Green ground conductor to the ground screw on the crossbar, the line voltage to the Black conductor, and the neutral to the White conductor. \* Make all connections with UL approved connectors.

#### Step 4

Thread the cable through the coupler with the terminal side on top. Slide the coupler up to the canopy and secure with the screw on crossbar.