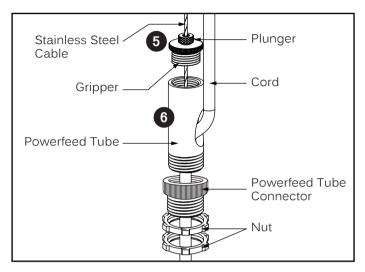

### Step 5

Insert the cable through the gripper and plunger. Trim off extra cable using cable cutting tool.

To adjust the cable to desired length, press the plunger.

## Step 6

Fasten Powerfeed tube and Powerfeed tube connector. Secure gripper with Powerfeed tube, then feed cord through Powerfeed tube.