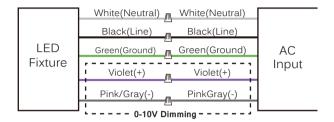

#### Step 3

Connect the Green ground conductor to the ground screw on the crossbar, the line voltage to the Black conductor, and the neutral to the White conductor. \* Make all connections with UL approved connectors.

# **Wiring Diagram**

0-10V