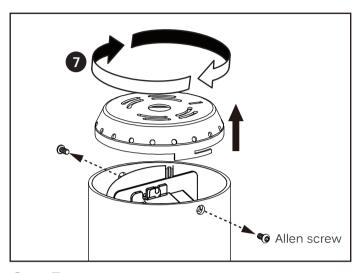

Black conductor, and the neutral to the White conductor. \* Make all connections with UL approved connectors.

#### Step 4

Thread the cable through the coupler with the terminal side on top. Slide the coupler up to the canopy and secure with the screw on crossbar.

# ADVANCED HIGH CEILING Vela 4 - Sloped Adjustable Cable





### Step 5

Insert the cable through the gripper and plunger. Trim off extra cable using cable cutting tool.

To adjust the cable to desired length, press the plunger.

## Step 6

Fasten Powerfeed tube and Powerfeed tube connector. Secure gripper with Powerfeed tube, then feed cord through Powerfeed tube.



### Step 8

Screw lid to powerfeed tube with one nut on each side of the lid.

#### Step 9

Attach aircraft cable to fixture lid and secure with allen screws.



## Step 7

Loosen two Allen screws on the side of fixture. Twist and remove the lid from cylinder fixture.

# ADVANCED HIGH CEILING Vela 4 - Sloped Adjustable Cable



# **Wiring Diagram**

0-10V