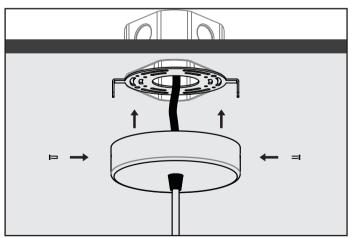

#### Step 2

Make electrical connections between junction box and fixture (refer to wiring diagram).

**METEOR LIGHTING** P: 213.255.2060 F: 213.596.3704 www.meteor-lighting.com

\*METEOR LIGHTING reserves the right to make changes to this product at any time without prior notice and such modification shall be effective immediately.