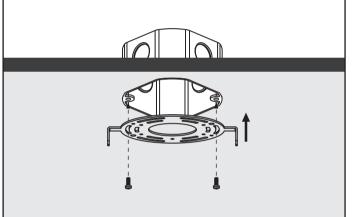

#### Step 1

Screw in the cord mount bracket on the junction box using 2 screws.