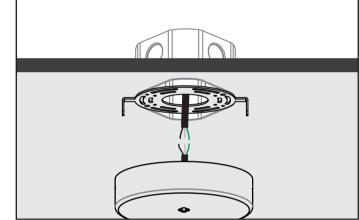

#### Step 3

Cover junction box with mounting plate by securing 2 allen screws on either side of canopy.