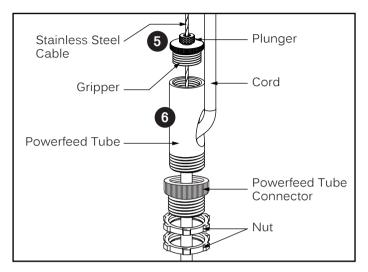

#### Step 5

Insert the cable through the gripper and plunger. Trim off extra cable using cable cutting tool.

To adjust the cable to desired length, press the plunger.

#### Step 6

Fasten Powerfeed tube and Powerfeed tube connector. Secure gripper with Powerfeed tube, then feed cord through Powerfeed tube.