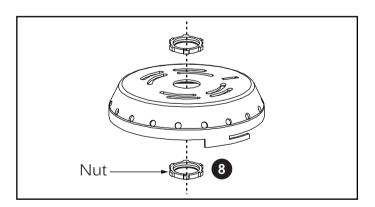

nd thread the power cord through the canopy wire hole.

#### Step 3

Connect the Green ground conductor to the ground screw on the crossbar, the line voltage to the Black conductor, and the neutral to the White conductor.

\* Make all connections with UL approved connectors.

#### Step 4

Thread the cable through the coupler with the terminal side on top. Slide the coupler up to the canopy and secure with the screw on crossbar.

## ADVANCED HIGH CEILING Vela 4 - Adjustable Cable





#### Step 5

Insert the cable through the gripper and plunger. Trim off extra cable using cable cutting tool.

To adjust the cable to desired length, press the plunger.

#### Step 6

Fasten Powerfeed tube and Powerfeed tube connector. Secure gripper with Powerfeed tube, then feed cord through Powerfeed tube.



#### Step 8

Screw lid to powerfeed tube with one nut on each side of the lid.

#### Step 9

Attach aircraft cable to fixture lid and secure with allen screws.



#### Step 7

Loosen two Allen screws on the side of fixture. Twist and remove the lid from cylinder fixture.

## ADVANCED HIGH CEILING Vela 4 - Adjustable Cable



### **Wiring Diagram**

0-10V