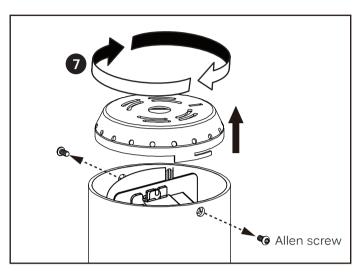

#### Step 7

Loosen two Allen screws on the side of fixture. Twist and remove the lid from cylinder fixture.