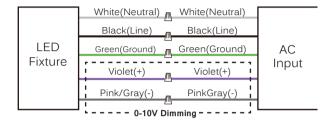

ide the coupler up to the canopy and secure with the screw on crossbar.

## ADVANCED HIGH CEILING Vela 4 - Adjustable Cable





#### Step 5

Insert the cable through the gripper and plunger. Trim off extra cable using cable cutting tool.

To adjust the cable to desired length, press the plunger.

#### Step 6

Fasten Powerfeed tube and Powerfeed tube connector. Secure gripper with Powerfeed tube, then feed cord through Powerfeed tube.



#### Step 8

Screw lid to powerfeed tube with one nut on each side of the lid.

#### Step 9

Attach aircraft cable to fixture lid and secure with allen screws.



#### Step 7

Loosen two Allen screws on the side of fixture. Twist and remove the lid from cylinder fixture.

## ADVANCED HIGH CEILING Vela 4 - Adjustable Cable



### **Wiring Diagram**

0-10V