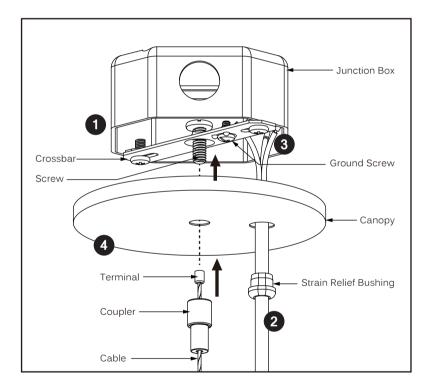

#### Step 1

Secure the crossbar to the 4" octagonal box (by others) designed to support the weight of the fixture.

#### Step 2

Lock the strain relief bushing to the power cord with allowance for wiring connections, and thread the power cord through the canopy wire hole.

#### Step 3

Connect the Green ground conductor to the ground screw on the crossbar, the line voltage to the Black conductor, and the neutral to the White conductor.

\* Make all connections with UL approved connectors.

#### Step 4

Thread the cable through the coupler with the terminal side on top. Slide the coupler up to the canopy and secure with the screw on crossbar.