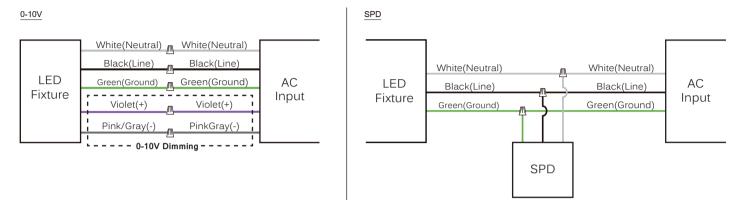

ctric shock or other potential hazard. Product must be at locations and at heights and in a manner consistent with its intended use, and in compliance with Electrical Code and local codes.

SAVE THESE INSTRUCTIONS FOR FUTURE REFERENCE.



#### Step 1

Loosen two Allen screws on the side of fixture. Twist and remove the lid from cylinder fixture.



#### Step 2

Attach the lid directly to the junction box (not provided).



#### Step 3

Mount fixture to mounting bracket and screw 2 Allen screws on either sides of the fixture.

2022 V1.0 | Page 1 of 2

\*METEOR LIGHTING reserves the right to make changes to this product at any time without prior notice and such modification shall be effective immediately.

### ADVANCED HIGH CEILING Vela 6 - Surface Mount

# METE **Q** R

### Wiring Diagram