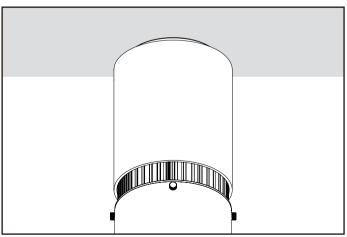

#### Step 3

Mount fixture to mounting bracket and screw 2 Allen screws on either sides of the fixture.

2022 V1.0 | Page 1 of 2

\*METEOR LIGHTING reserves the right to make changes to this product at any time without prior notice and such modification shall be effective immediately.