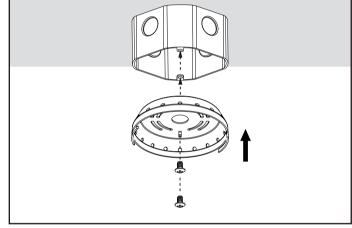

#### Step 2

Attach the lid directly to the junction box (not provided).

#### Step 3

Mount fixture to mounting bracket and screw 2 Allen screws on either sides of the fixture.

2022 V1.0 | Page 1 of 2

\*METEOR LIGHTING reserves the right to make changes to this product at any time without prior notice and such modification shall be effective immediately.