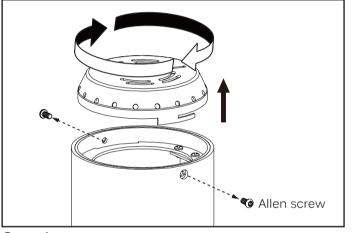

#### Step 1

Loosen two Allen screws on the side of fixture. Twist and remove the lid from cylinder fixture.