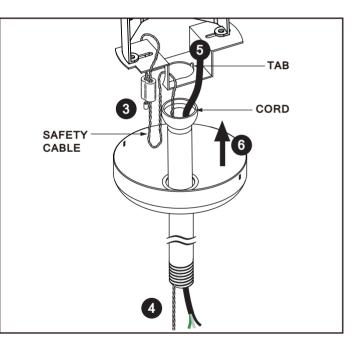

### Step 3

Loop the safety cable around swivel crossbar.

### Step 4

Feed the safety cable and power cord through the stem and insert half ball joint into slot on swivel crossbar. Align the slot on ball joint with the tab on the swivel crossbar.

### Step 5

Make electrical connections in junction box.