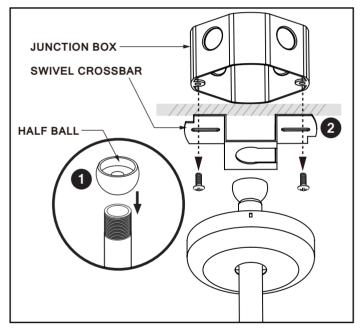

#### Step 1

Secure half ball with stem.

### Step 2

Attach swivel crossbar to junction box (Not provided).