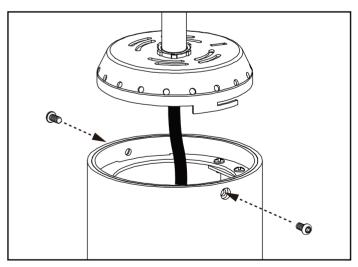

### Step 7

Loosen two Allen screws. Twist and remove the lid from fixture.

### Step 8

Screw one nut before lid and another after lid. Ensure stem is securely fastened to lid.fixture.

### Step 9

Insert the safety cable through safety cable slot on lid and loop the safety cable using locking tube on the other side of stem and tighten the screws.

### Step 10

Make electric connection inside the fixture. (See below)

### Step 11

Replace lid and secure two Allen screws.

\*METEOR LIGHTING reserves the right to make changes to this product at any time without prior notice and such modification shall be effective immediately.