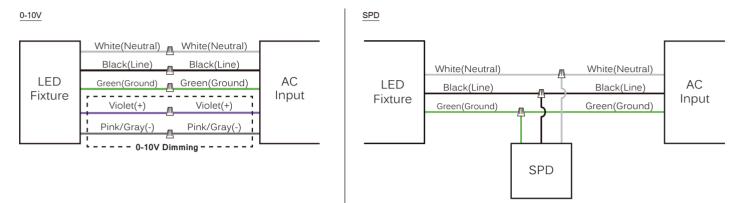

mmediately.

### ADVANCED HIGH CEILING Vela 6 - Stem

## METE<sup>O</sup>R



### Step 7

Loosen two Allen screws. Twist and remove the lid from fixture.

### Step 8

Screw one nut before lid and another after lid. Ensure stem is securely fastened to lid.fixture.



### Step 9

Insert the safety cable through safety cable slot on lid and loop the safety cable using locking tube on the other side of stem and tighten the screws.

### Step 10

Make electric connection inside the fixture. (See below)



### Step 11

Replace lid and secure two Allen screws.

\*METEOR LIGHTING reserves the right to make changes to this product at any time without prior notice and such modification shall be effective immediately.

### ADVANCED HIGH CEILING Vela 6 - Stem

## METE<sup>O</sup>R

### Wiring Diagram