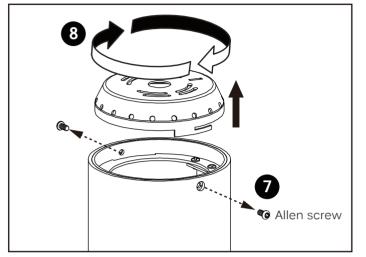

### Step 7

Loosen two Allen screws. Twist and remove the lid from fixture.

### Step 8

Screw one nut before lid and another after lid. Ensure stem is securely fastened to lid.fixture.