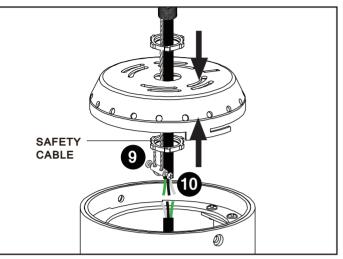

### Step 9

Insert the safety cable through safety cable slot on lid and loop the safety cable using locking tube on the other side of stem and tighten the screws.

### Step 10

Make electric connection inside the fixture. (See below)