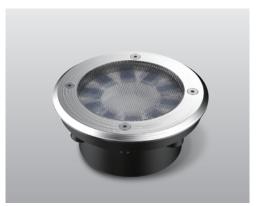

# SH-220 - Solar LED Ground Light

Water Proof / No Wiring

METEOR Solar LED Paver lights incorporate state-of-the-art technology, combining the best solar panels, power storage and optical design to create products that will function for years to come.

#### General

Type

Weight: 2.09 lbs

Rim Finish: Brushed/Polished stainless steel Lens: Anti-skid reinforced glass Housing: SUS304 stainless steel, cast aluminum

Power Storage: Ultracapacitor

### Operational

Minimum 12 hours(fully charged) 4-8 hours(overcast) Operation Time:

Full Charge Time: 6 hours(direct sunlight) Switch: Light sensitive auto on/off

#### **Environmental**

Compressive Strength: 2818 lbs/1281 kgs(maximum)

Operating Temperature: -4° F to 140° F Storage Temperature: -13° F to 176° F