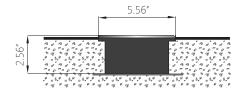

#### General

Type

Weight: 2.09 lbs

Rim Finish: Brushed/Polished stainless steel Lens: Anti-skid reinforced glass Housing: SUS304 stainless steel, cast aluminum

Power Storage: Ultracapacitor

#### **Environmental**

Compressive Strength: 2818 lbs/1281 kgs(maximum)

Operating Temperature: -4° F to 140° F Storage Temperature: -13° F to 176° F