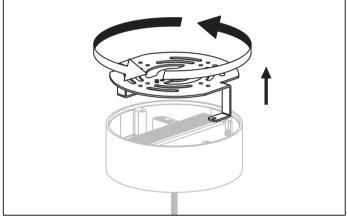

### Step 2

Turn the crossbar clockwise and remove.

Align the canopy to the crossbar and turn clockwise to lock it in place and screw in place.

**METEOR LIGHTING** P: 213.255.2060 F: 213.596.3704 www.meteor-lighting.com