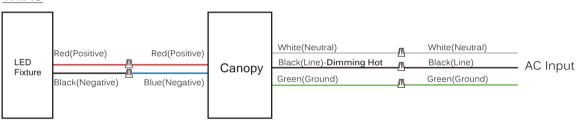

ve immediately.

## ADVANCED HIGH CEILING Orion 4 - Surface Mount

# METE **O**R





### Step 5

Connect the wires according to the WIRING DIAGRAM.

#### Step 6

Bring up the canopy to the surface mount plate and screw in the screws set aside in step 2. Connect the DC wire between the fixture and canopy.



### Step 7

Align and twist clockwise to lock the fixture in place. Screwing four sides to secure.



#### Step 8

Fixture Installation complete.

METEOR LIGHTING P: 213.255.2060 F: 213.596.3704 www.meteor-lighting.com

\*METEOR LIGHTING reserves the right to make changes to this product at any time without prior notice and such modification shall be effective immediately.

## ADVANCED HIGH CEILING Orion 4 - Surface Mount

# METE<sup>O</sup>R

## Wiring Diagram

<u>0-10V</u>



TRIAC



#### Non-Dimming



METEOR LIGHTING P: 213.255.2060 F: 213.596.3704 www.meteor-lighting.com

\*METEOR LIGHTING reserves the right to make changes to this product at any time without prior notice and such modification shall be effective immediately.