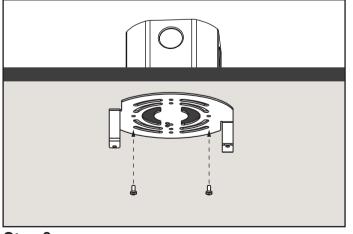

### Step 3

Screw the crossbar to the desired place on the ceiling and screw in place.