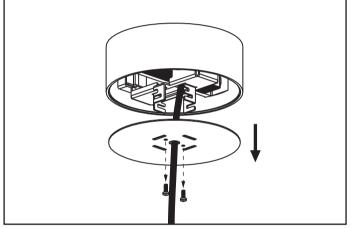

### Step 1

Unscrew the 2 Phillips screws holding the surface mount plate and the canopy and pull down.