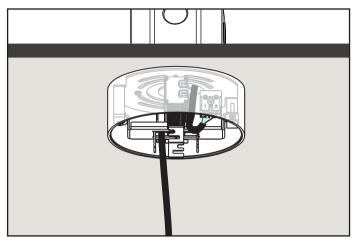

#### Step 6

Bring up the canopy to the surface mount plate and screw in the screws set aside in step 2. Connect the DC wire between the fixture and canopy.