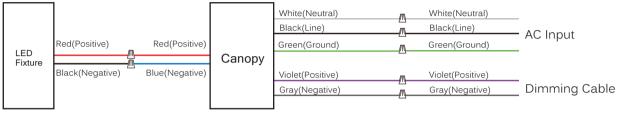

e effective immediately.

## ADVANCED HIGH CEILING Orion 4 - Surface Mount

# METE **O**R





### Step 5

Connect the wires according to the WIRING DIAGRAM.

#### Step 6

Bring up the canopy to the surface mount plate and screw in the screws set aside in step 2. Connect the DC wire between the fixture and canopy.



### Step 7

Align and twist clockwise to lock the fixture in place. Screwing four sides to secure.



#### Step 8

Fixture Installation complete.

METEOR LIGHTING P: 213.255.2060 F: 213.596.3704 www.meteor-lighting.com

\*METEOR LIGHTING reserves the right to make changes to this product at any time without prior notice and such modification shall be effective immediately.

## ADVANCED HIGH CEILING Orion 4 - Surface Mount

# METE<sup>O</sup>R

## Wiring Diagram

<u>0-10V</u>



TRIAC



#### Non-Dimming



METEOR LIGHTING P: 213.255.2060 F: 213.596.3704 www.meteor-lighting.com

\*METEOR LIGHTING reserves the right to make changes to this product at any time without prior notice and such modification shall be effective immediately.