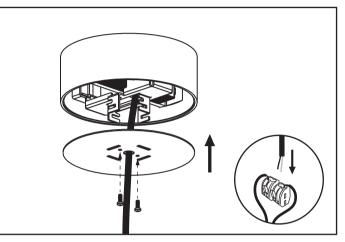

### Step 7

Align and twist clockwise to lock the fixture in place. Screwing four sides to secure.