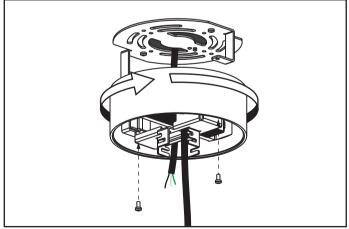

#### Step 6

Bring up the canopy to the surface mount plate and screw in the screws set aside in step 2. Connect the DC wire between the fixture and canopy.