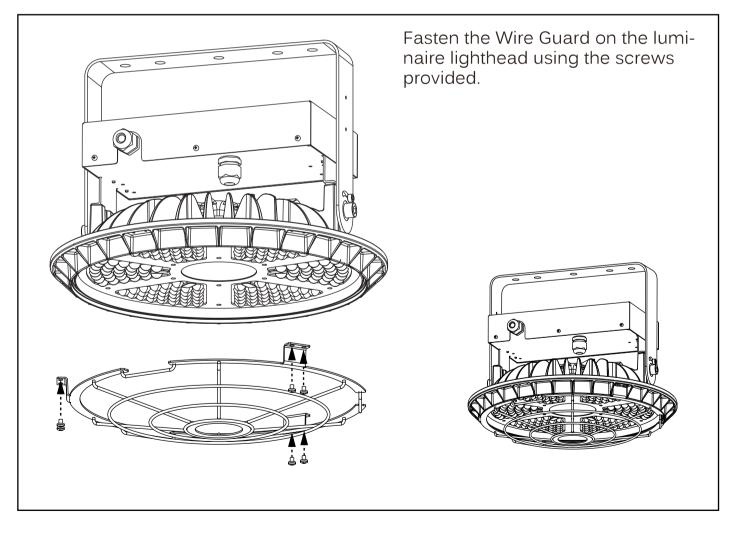

## Wire Guard

METEOR LIGHTING P: 213.255.2060 F: 213.596.3704 www.meteor-lighting.com

\*METEOR LIGHTING reserves the right to make changes to this product at any time without prior notice and such modification shall be effective immediately.