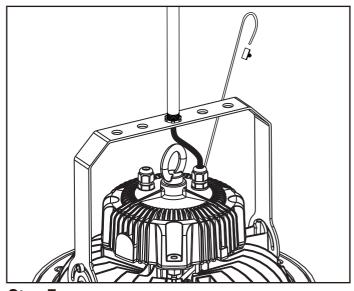

## METEOR

**Step 6** Clasp the hook through the aircraft cable loophole created.

Step 7 Clasp the hook onto the allocated bolt on the fixture mount.

#### Step 8

Loop the aircraft cable through the mounting corners and tighten the clamp by adjusting the screw. Ensure that the height is adjusted before tigtening the clamp.

\*METEOR LIGHTING reserves the right to make changes to this product at any time without prior notice and such modification shall be effective immediately.