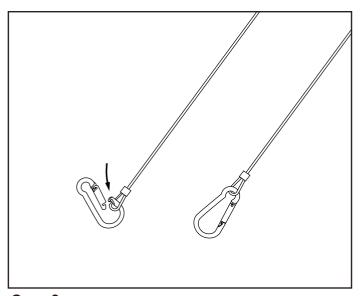

## METEOR

**Step 6** Clasp the hook through the aircraft cable loophole created.

Step 7 Clasp the hook onto the allocated bolt on the fixture mount.