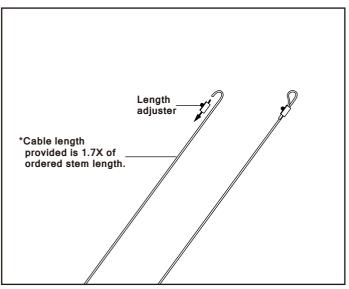

## Step 3

Feed the safety cable and power cord through the stem and insert half ball joint into slot on swivel crossbar. Align the slot on ball joint with the tab on the swivel crossbar.

## METEOR

**Step 6** Clasp the hook through the aircraft cable loophole created.

Step 7 Clasp the hook onto the allocated bolt on the fixture mount.

#### Step 8

Loop the aircraft cable through the mounting corners and tighten the clamp by adjusting the screw. Ensure that the height is adjusted before tigtening the clamp.

\*METEOR LIGHTING reserves the right to make changes to this product at any time without prior notice and such modification shall be effective immediately.