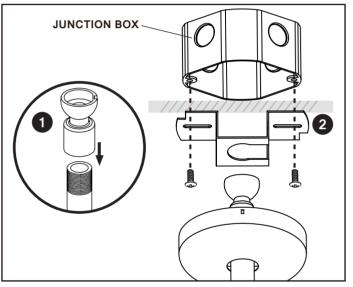

#### Step 1

Secure half ball with stem.

#### Step 2

Attach swivel crossbar to junction box (by others).

## Step 3

Feed the safety cable and power cord through the stem and insert half ball joint into slot on swivel crossbar. Align the slot on ball joint with the tab on the swivel crossbar.