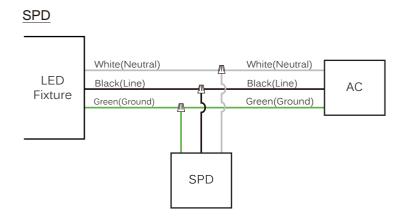

### Wiring Diagram

#### 0-10V / Superior 0-10V

| LED<br>Fixture | White(Neutral)   | _///\   | White(Neutral)   |
|----------------|------------------|---------|------------------|
|                | Black(Line)      |         | Black(Line)      |
|                | Green(Ground)    | <u></u> | Green(Ground)    |
|                | Violet(Positive) |         | Violet(Positive) |
|                | Gray(Negative)   |         | Gray(Negative)   |
|                |                  |         |                  |