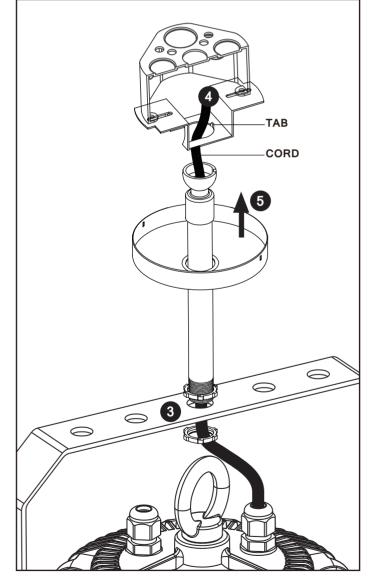

## Step 3

Feed the safety cable and power cord through the stem and insert half ball joint into slot on swivel crossbar. Align the slot on ball joint with the tab on the swivel crossbar.

## Step 4

Make electric connection in junction box. (See below)

## Step 5

Install canopy cover by aligning the tabs on crossbar with slots in the cover.

\*METEOR LIGHTING reserves the right to make changes to this product at any time without prior notice and such modification shall be effective immediately.