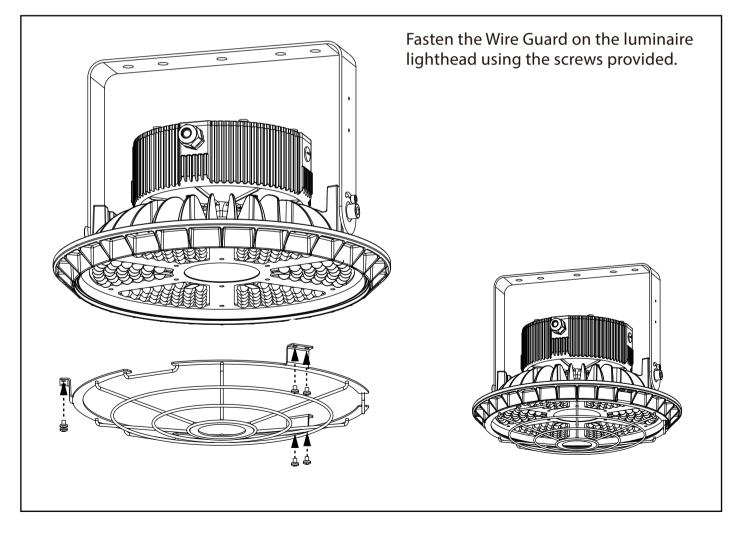

## ADVANCED HIGH CEILING Dext 2.0

## METE<sup>O</sup>R

## $\wedge$

IMPORTANT SAFETY INFORMATION. READ AND FOLLOW ALL SAFETY INSTRUCTIONS. Before wiring to power supply and during servicing or relamping, turn off power at fuse or circuit breaker. All servicing or relamping must be performed by qualified service personnel. Product must be grounded to avoid potential electric shock or other potential hazard. Product must be at locations and at heights and in a manner consistent with its intended use, and in compliance with Electrical Code and local codes.

SAVE THESE INSTRUCTIONS FOR FUTURE REFERENCE.

## Wire Guard