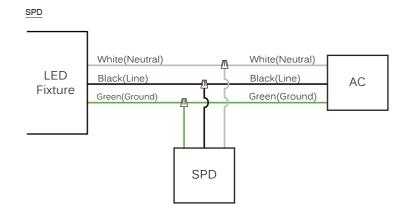

p the aircraft cable through the mounting corners and tighten the clamp by adjusting the screw. Ensure that the height is adjusted before tigtening the clamp.

\*METEOR LIGHTING reserves the right to make changes to this product at any time without prior notice and such modification shall be effective immediately.

## ADVANCED HIGH CEILING Dext 2.0 - Stem

# METE<sup>O</sup>R

## Wiring Diagram

#### 0-10V / Superior 0-10V

| LED<br>Fixture | White(Neutral) | Mhite(Neutral) |
|----------------|----------------|----------------|
|                | Black(Line)    | Black(Line)    |
|                | Green(Ground)  | Green(Ground)  |
|                | Violet(+)      |                |
|                | Pink/Gray(-)   | Pink/Gray(-)   |
|                |                |                |



\*METEOR LIGHTING reserves the right to make changes to this product at any time without prior notice and such modification shall be effective immediately.