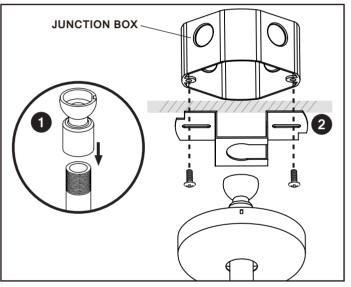

#### Step 1

Secure half ball with stem.

#### Step 2

Attach swivel crossbar to junction box (by others).

## Step 3

Feed the safety cable and power cord through the stem and insert half ball joint into slot on swivel crossbar. Align the slot on ball joint with the tab on the swivel crossbar.