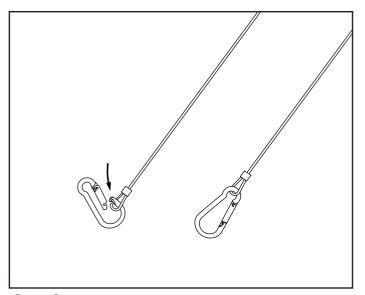

## ADVANCED HIGH CEILING Dext 2.0 - Stem

**Step 6** Clasp the hook through the aircraft cable loophole created.

Step 7 Clasp the hook onto the allocated bolt on the fixture mount.