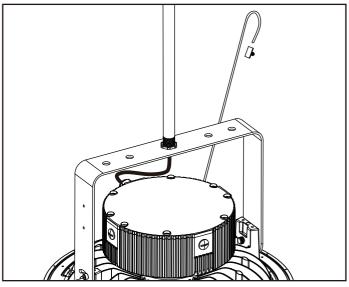

#### Step 8

Loop the aircraft cable through the mounting corners and tighten the clamp by adjusting the screw. Ensure that the height is adjusted before tigtening the clamp.

\*METEOR LIGHTING reserves the right to make changes to this product at any time without prior notice and such modification shall be effective immediately.