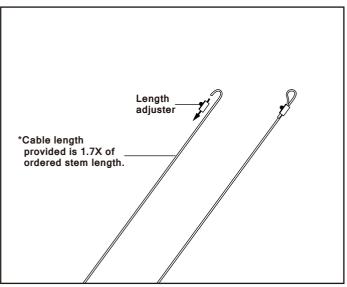

## Step 3

Feed the safety cable and power cord through the stem and insert half ball joint into slot on swivel crossbar. Align the slot on ball joint with the tab on the swivel crossbar.

#### Step 8

Loop the aircraft cable through the mounting corners and tighten the clamp by adjusting the screw. Ensure that the height is adjusted before tigtening the clamp.

\*METEOR LIGHTING reserves the right to make changes to this product at any time without prior notice and such modification shall be effective immediately.