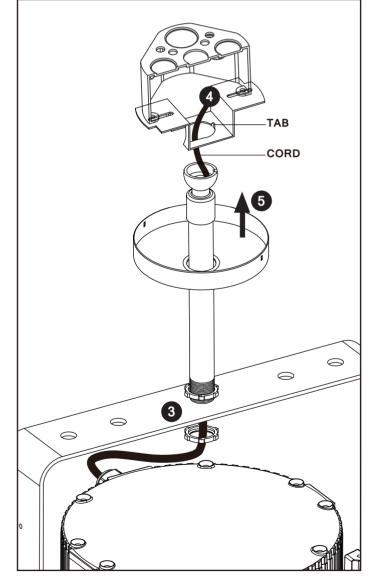

## Step 3

Feed the safety cable and power cord through the stem and insert half ball joint into slot on swivel crossbar. Align the slot on ball joint with the tab on the swivel crossbar.

## Step 4

Make electric connection in junction box. (See below)

## Step 5

Install canopy cover by aligning the tabs on crossbar with slots in the cover.

\*METEOR LIGHTING reserves the right to make changes to this product at any time without prior notice and such modification shall be effective immediately.