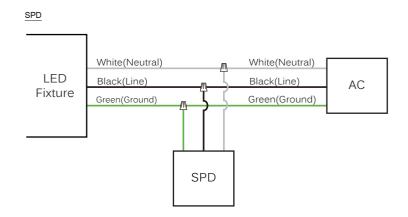

#### Wiring Diagram

#### 0-10V / Superior 0-10V

| LED<br>Fixture | White(Neutral) | _/Π\         | White(Neutral) |
|----------------|----------------|--------------|----------------|
|                | Black(Line)    |              | Black(Line)    |
|                | Green(Ground)  | <u>m</u>     | Green(Ground)  |
|                | Violet(+)      | - <u>-</u> . | Violet(+)      |
|                | Pink/Gray(-)   |              | Pink/Gray(-)   |
|                | 0-10V          |              | 1 ming         |