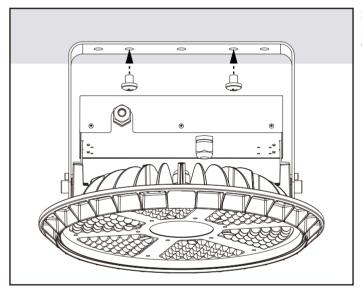

SAVE THESE INSTRUCTIONS FOR FUTURE REFERENCE.

Secure mounting bracket to level surface with mounting hardware that is sufficient to support weight of the fixture.

Make electrical connections between junction box and fixture. Refer to wiring diagram for a more detailed explanation.