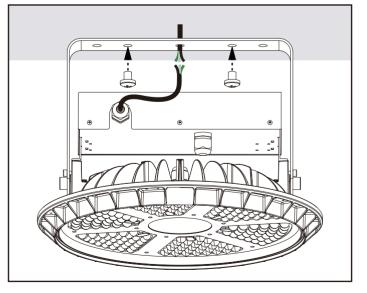

SAVE THESE INSTRUCTIONS FOR FUTURE REFERENCE.

Secure mounting bracket to level surface with mounting hardware that is sufficient to support weight of the fixture.

Make electrical connections between junction box and fixture. Refer to wiring diagram for a more detailed explanation.