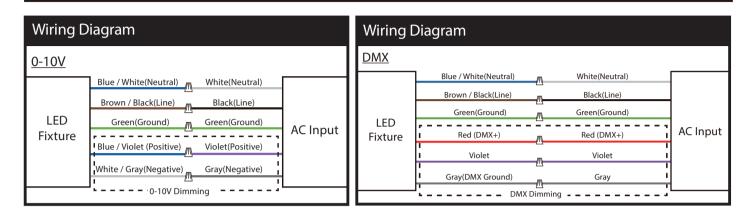

# METE **O**R

- When placing order, please indicate DMX address. (The DMX address will be listed on the back of the fixture.)

- The LED fixture will have 2 DMX positive / Negative wires for connection.

- The final fixture should be terminated by the use of DMX Terminator (by others).