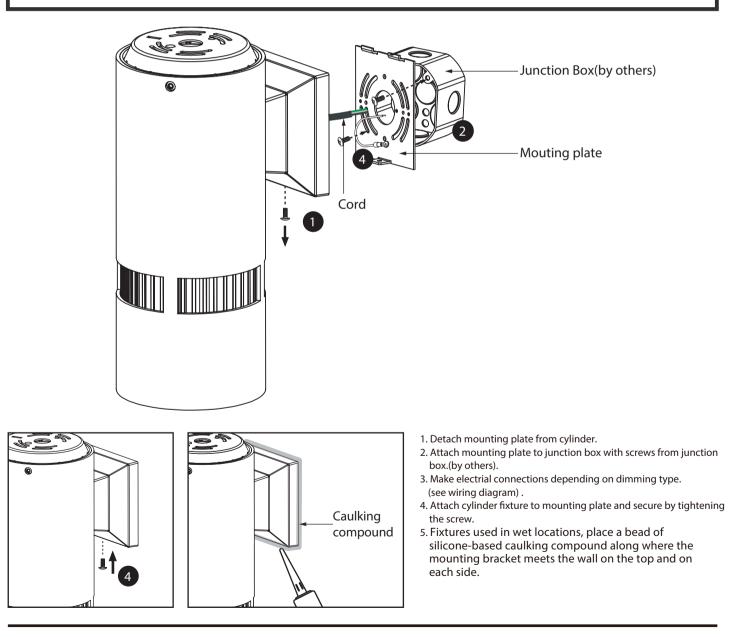

### ADVANCED HIGH CEILING Atria 6 - Wall Mount

# METE<sup>O</sup>R

#### IMPORTANT SAFETY INFORMATION. READ AND FOLLOW ALL SAFETY INSTRUCTIONS

IMPORTANT SAFETY INFORMATION. READ AND FOLLOW ALL SAFETY INSTRUCTIONS. Before wiring to power supply and during servicing or relamping, turn off power at fuse or circuit breaker. All servicing or relamping must be performed by qualified service personnel. Product must be grounded to avoid potential electric shock or other potential hazard. Product must be at locations and at heights and in a manner consistent with its intended use, and in compliance with Electrical Code and local codes.

SAVE THESE INSTRUCTIONS FOR FUTURE REFERENCE.



METEOR LIGHTING P: 213.255.2060 F: 213.596.3704 www.meteor-lighting.com

### ADVANCED HIGH CEILING Atria 6 - Wall Mount

# METE **O**R



- When placing order, please indicate DMX address. (The DMX address will be listed on the back of the fixture.)

- The LED fixture will have 2 DMX positive / Negative wires for connection.

- The final fixture should be terminated by the use of DMX Terminator (by others).

#### DIMENSIONS





METEOR LIGHTING P: 213.255.2060 F: 213.596.3704 www.meteor-lighting.com