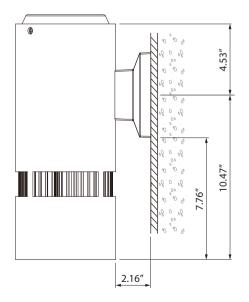

#### DIMENSIONS

METEOR LIGHTING P: 213.255.2060 F: 213.596.3704 www.meteor-lighting.com