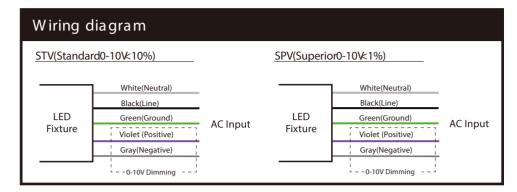

SAV E THESE! NSTRUCTIONS FOR FUTURE REFEREN CE.

- 1. Detach mounting plate from cylinder.
- 2. Attach mounting plate to junction box with screws from junction box.(by others).
- 3. Make electrial connections depending on dimming type. (see wiring diagram).
- 4. Attach cylinder fixture to mounting plate and secure by tightening the screw.