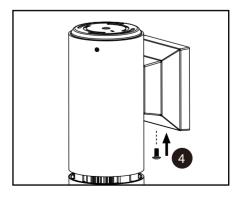

SAV E THESE! NSTRUCTIONS FOR FUTURE REFEREN CE.

- 1. Detach mounting plate from cylinder.
- 2. Attach mounting plate to junction box with screws from junction box.(by others).
- 3. Make electrial connections depending on dimming type. (see wiring diagram).
- 4. Attach cylinder fixture to mounting plate and secure by tightening the screw.