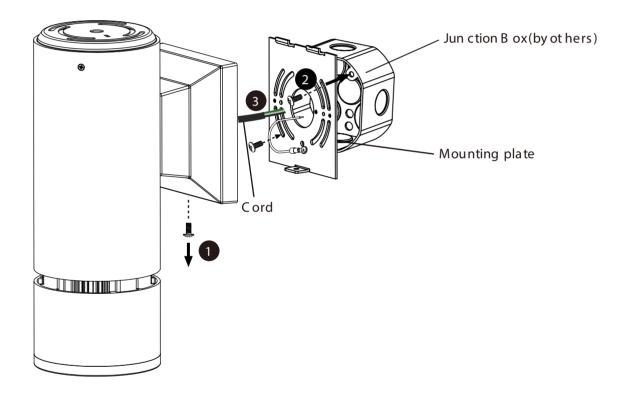

SAV E THESE! NSTRUCTIONS FOR FUTURE REFEREN CE.

- 1. Detach mounting plate from cylinder.
- 2. Attach mounting plate to junction box with screws from junction box.(by others).
- 3. Make electrial connections depending on dimming type. (see wiring diagram).
- 4. Attach cylinder fixture to mounting plate and secure by tightening the screw.