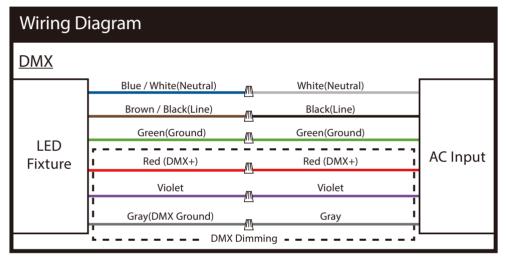

SAV E THESE! NSTRUCTIONS FOR FUTURE REFEREN CE.

- 1. Detach mounting plate from cylinder.
- 2. Attach mounting plate to junction box with screws from junction box.(by others).
- 3. Make electrial connections depending on dimming type. (see wiring diagram).
- 4. Attach cylinder fixture to mounting plate and secure by tightening the screw.

## **ADVANCED HIGH CEILING** Atria 4 - Wall Mount (0-10V / Triac)

- When placing order, please indicate DMX address. (The DMX address will be listed on the back of the fixture.)
- The LED fixture will have 2 DMX positive / Negative wires for connection.
- The final fixture should be terminated by the use of DMX Terminator (by others).