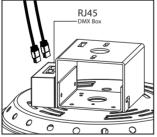

### **DMX Requirements**

The Atria 10 W+RGB fixture with DMX is a FOUR CHANNELS DMX unit.

When placing order, please indicate DMX address. (The DMX address will be listed on the back of the fixture.) The LED fixture provide RJ45 Socket or XLR socket to connect. (DMX cable NOT included.) The final fixture should be terminated by the use of DMX Terminator (by others).

Connect DMX by using a standard shielded CAT5/6 cable

Connect DMX by using a standard DMX512 XLR cable with 5 pin in/out connector (by others).