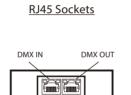

### **DMX Requirements**

The Atria 10 W+RGB fixture with DMX is a FOUR CHANNELS DMX unit.

When placing order, please indicate DMX address. (The DMX address will be listed on the back of the fixture.) The LED fixture provide RJ45 Socket or XLR socket to connect. (DMX cable NOT included.) The final fixture should be terminated by the use of DMX Terminator (by others).

The LED fixture provide RJ45 Socket or XLR socket to connect. (DMX cable NOT included.) The final fixture should be terminated by the use of DMX Terminator (by others).

**XLR Sockets** 

| CONNECTION | RJ45 (CAT5e)                     | 5-PIN XLR |
|------------|----------------------------------|-----------|
| Common     | WHITE/BROWN(PIN7) & BROWN(PIN 8) | PIN 1     |
| Signal -   | ORANGE(PIN 2)                    | PIN 2     |
| Signal +   | WHITE/ORANGE(PIN 1)              | PIN 3     |
| Spare      | -                                | PIN 4     |
| Spare      | -                                | PIN 5     |