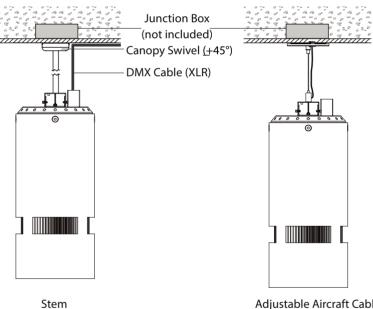

#### Mounting

- Stem 2ft or 4ft; 45° Swivel Canopy Included
- Adjustable Aircraft Cable 10ft

# **Mounting Options**

Adjustable Aircraft Cable

### **DMX Requirements**

The Atria 10 W+RGB fixture with DMX is a FOUR CHANNELS DMX unit.

When placing order, please indicate DMX address. (The DMX address will be listed on the back of the fixture.) The LED fixture provide RJ45 Socket or XLR socket to connect. (DMX cable NOT included.) The final fixture should be terminated by the use of DMX Terminator (by others).