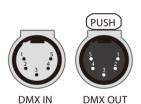

### **DMX Requirements**

The Atria 10 W+RGB fixture with DMX is a FOUR CHANNELS DMX unit.

When placing order, please indicate DMX address. (The DMX address will be listed on the back of the fixture.) The LED fixture provide RJ45 Socket or XLR socket to connect. (DMX cable NOT included.) The final fixture should be terminated by the use of DMX Terminator (by others).

The LED fixture provide RJ45 Socket or XLR socket to connect. (DMX cable NOT included.) The final fixture should be terminated by the use of DMX Terminator (by others).

**XLR Sockets** 

| CONNECTION | RJ45 (CAT5e)                     | 5-PIN XLR |
|------------|----------------------------------|-----------|
| Common     | WHITE/BROWN(PIN7) & BROWN(PIN 8) | PIN 1     |
| Signal -   | ORANGE(PIN 2)                    | PIN 2     |
| Signal +   | WHITE/ORANGE(PIN 1)              | PIN 3     |
| Spare      | -                                | PIN 4     |
| Spare      | -                                | PIN 5     |