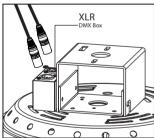

### **DMX Requirements**

The Atria 10 W+RGB fixture with DMX is a FOUR CHANNELS DMX unit.

When placing order, please indicate DMX address. (The DMX address will be listed on the back of the fixture.) The LED fixture provide RJ45 Socket or XLR socket to connect. (DMX cable NOT included.) The final fixture should be terminated by the use of DMX Terminator (by others).

The LED fixture provide RJ45 Socket or XLR socket to connect. (DMX cable NOT included.) The final fixture should be terminated by the use of DMX Terminator (by others).

**XLR Sockets** 

| CONNECTION | RJ45 (CAT5e)                     | 5-PIN XLR |
|------------|----------------------------------|-----------|
| Common     | WHITE/BROWN(PIN7) & BROWN(PIN 8) | PIN 1     |
| Signal -   | ORANGE(PIN 2)                    | PIN 2     |
| Signal +   | WHITE/ORANGE(PIN 1)              | PIN 3     |
| Spare      | -                                | PIN 4     |
| Spare      | -                                | PIN 5     |