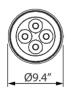

#### Housing

- Diameter: 9.4" (238mm)
- Height: 20.5" (520mm)
- Material: Aluminum
- Weight: 30 lbs

# Dimensions