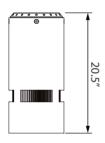

# Dimensions

#### Housing

- Diameter: 9.4" (238mm)
- Height: 20.5" (520mm)
- Material: Aluminum
- Weight: 30 lbs