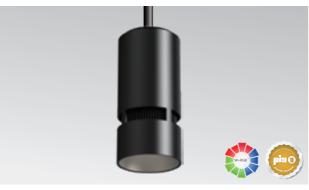

# Advanced high ceiling Atria 10 - W + RGB

# METE<sup>O</sup>R

10-inch Cylinder utilizing Meteor Lighting's proprietary ColorFlip<sup>™</sup> W + RGB solution, that gives you True White light and unlimited RGB possibilities. This product is compatible with all DMX control systems and follows ANSI E1.20 RDM protocol. You can now get white and RGB colors all from a single light source.

#### Housing

- Diameter: 9.4" (238mm)
- Height: 20.5" (520mm)
- Material: Aluminum
- Weight: 30 lbs

#### Mounting

- Stem 2ft or 4ft; 45° Swivel Canopy Included
- Adjustable Aircraft Cable 10ft