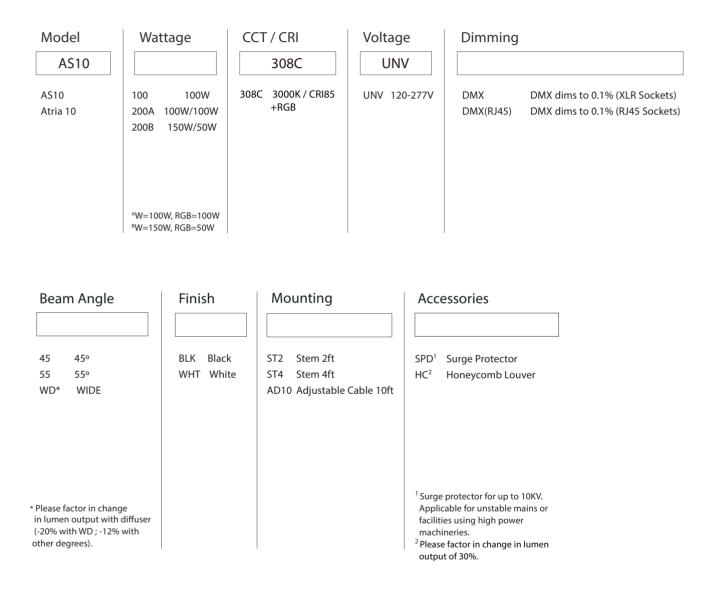

# ADVANCED HIGH CEILING Atria 10 - W + RGB

How To Specify:

# Ordering Example: AS10-100-308C-U-DMX-45-BLK-ST2

# **Electrical System**

- 100W, 200W / TypeA, 200W / TypeB
- Power Input: Universal (120-277V)
- Operating Temperature: -13°F~112°F
- Surge Protection: 4KV
- Power Factor Greater than 0.9

# LED Technology

- White: CCT 3000K
- 85 CRI
- Beam Angle: 45°, 55°, WD
- Rated Life > 60,000 hours (L70)

# Advanced Dimming

(Proprietary VX Driver is incorporated to all dimming options for video flicker-free lighting)

- DMX: high resolution dims to 0.1% (Supports ANSI E1.20 RDM protocol)

#### Housing

- Diameter: 9.4" (238mm)
- Height: 20.5" (520mm)
- Material: Aluminum
- Weight: 30 lbs

#### Mounting

- Stem 2ft or 4ft; 45° Swivel Canopy Included
- Adjustable Aircraft Cable 10ft