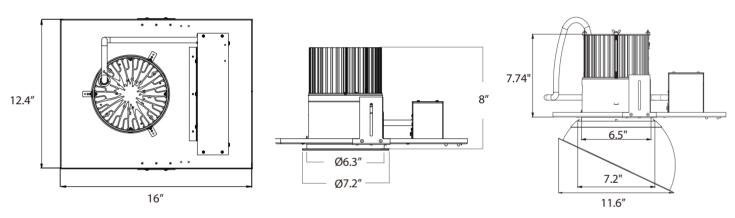

## New Construction

- Non-IC Rated, insulation must be kept >1ft from housing.
- Aperture: 6.3" (160mm)
- Oversize Trim: 7.2" (183mm)
- Ceiling Cutout: 6.7" (170mm)
- Maximum Ceiling Thickness: 2" (50.8mm)
- Tool-less top access allows service from above.
- Light engine, optics, and driver(s) accessible from below ceiling
- Weight: 13.22 lbs
- \*Note: C-Channel / Mounting Channels / T-Bar Hangers are purchased from a third party.

### Dimensions

Sloped ceiling adapter

\*METEOR LIGHTING reserves the right to make changes to this product at any time without prior notice and such modification shall be effective immediately.