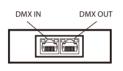

#### **DMX** Requirements

The REV 6 LED fixture with DMX is a FOUR CHANNEL DMX unit.

When placing order, please indicate DMX address. (The DMX address will be listed on the back of the fixture.) The LED fixture provide RJ45 Socket or XLR socket to connect. (DMX cable NOT included.) The final fixture should be terminated by the use of DMX Terminator (by others).

The LED fixture provide RJ45 Socket or XLR socket to connect. (DMX cable NOT included.) The final fixture should be terminated by the use of DMX Terminator (by others).

#### **RJ45 Sockets**

XLR Sockets

DMX IN

| CONNECTION | RJ45 (CAT5e)                     | 5-PIN XLR |
|------------|----------------------------------|-----------|
| Common     | WHITE/BROWN(PIN7) & BROWN(PIN 8) | PIN 1     |
| Signal -   | ORANGE(PIN 2)                    | PIN 2     |
| Signal +   | WHITE/ORANGE(PIN 1)              | PIN 3     |
| Spare      | -                                | PIN 4     |
| Spare      | -                                | PIN 5     |