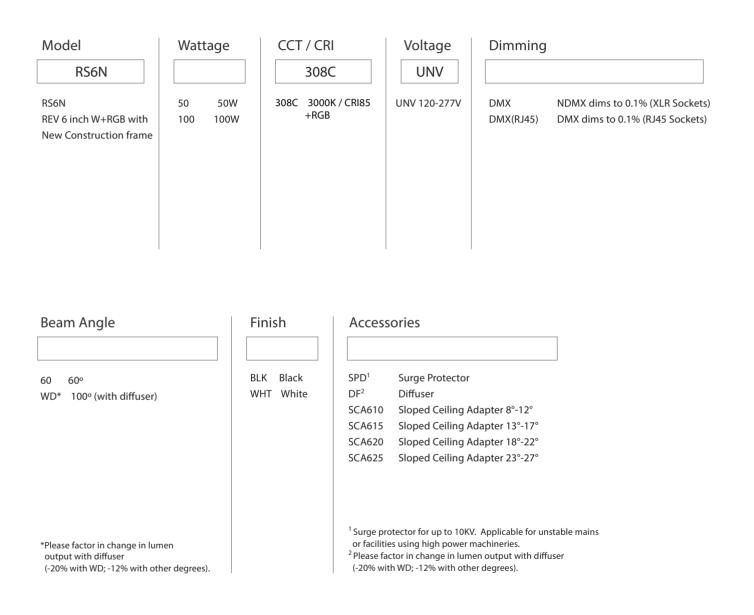

#### How To Specify:

### Ordering Example: RS6N-100-308C-U-DMX-60-BLK

\*METEOR LIGHTING reserves the right to make changes to this product at any time without prior notice and such modification shall be effective immediately.