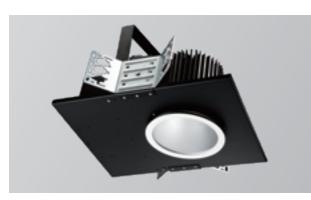

# METE<sup>O</sup>R

6-inch aperture high lumen recessed downlight utilizing Meteor Lighting's proprietary ColorFlip<sup>™</sup> W + RGB solution, that gives you True White light and unlimited RGB possibilities. This product is compatible with all DMX control systems and follows ANSI E1.20 RDM protocol. You can now get white and RGB colors all from a single light source.

## New Construction

- Non-IC Rated, insulation must be kept >1ft from housing.
- Aperture: 6.3" (160mm)
- Oversize Trim: 7.2" (183mm)
- Ceiling Cutout: 6.7" (170mm)
- Maximum Ceiling Thickness: 2" (50.8mm)
- Tool-less top access allows service from above.
- Light engine, optics, and driver(s) accessible from below ceiling
- Weight: 13.22 lbs
- \*Note: C-Channel / Mounting Channels / T-Bar Hangers are purchased from a third party.